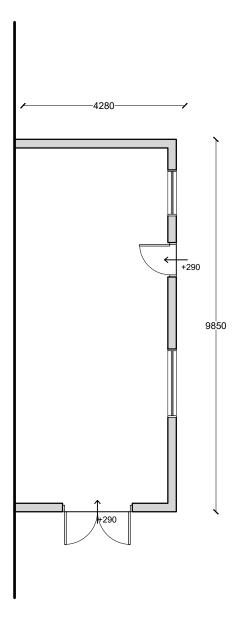

# Walled Garden Lean-to - Pre-existing

| Scale:      |    | Drawn By:       | Date:     |
|-------------|----|-----------------|-----------|
| 1:100 @     | A3 | LA              | July 2022 |
| Job Number: |    | Drawing Number: | Status:   |
| 6717        |    | 16/C            | Planning  |