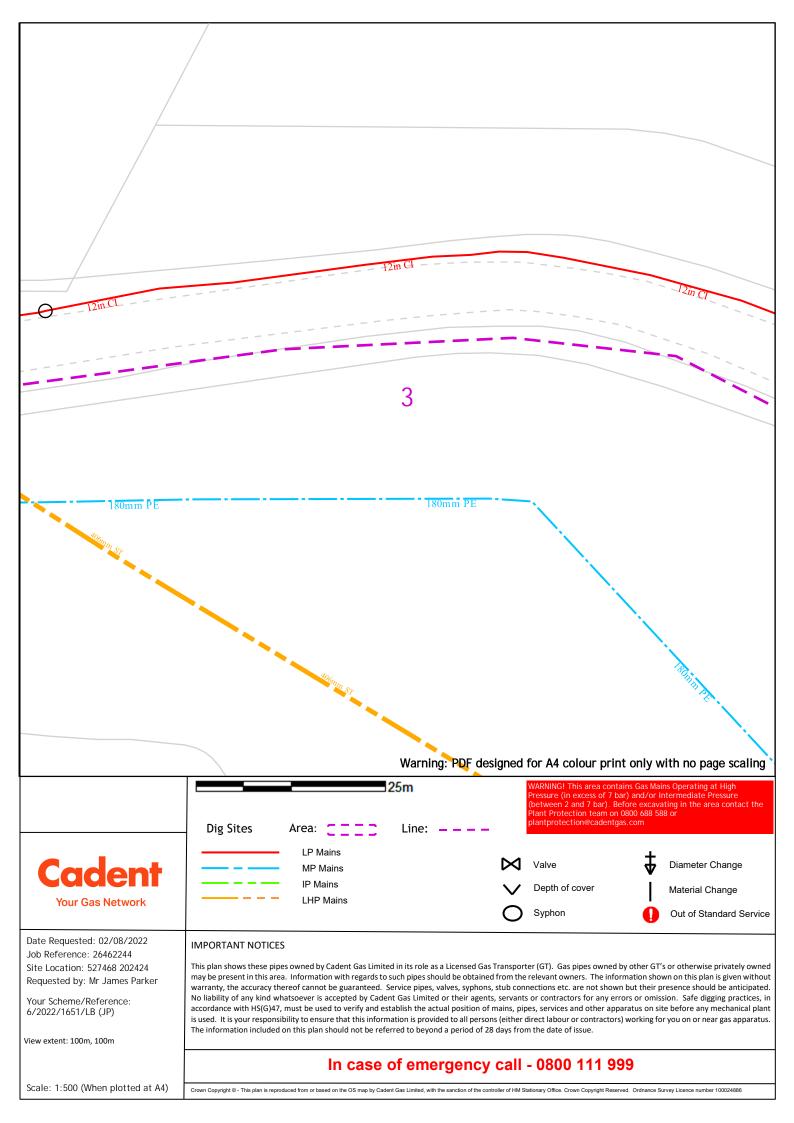

|                                                                                                                                                                                                    |                                                                                                                                                                                                                                                                                                                                                                                                                                                  | 7                                                                                                                                                                                                                        |                                                                                                                                                                                                                                                                                                              |                                                                                                                                                       |
|----------------------------------------------------------------------------------------------------------------------------------------------------------------------------------------------------|--------------------------------------------------------------------------------------------------------------------------------------------------------------------------------------------------------------------------------------------------------------------------------------------------------------------------------------------------------------------------------------------------------------------------------------------------|--------------------------------------------------------------------------------------------------------------------------------------------------------------------------------------------------------------------------|--------------------------------------------------------------------------------------------------------------------------------------------------------------------------------------------------------------------------------------------------------------------------------------------------------------|-------------------------------------------------------------------------------------------------------------------------------------------------------|
| Cadent<br>Your Gas Network                                                                                                                                                                         | Dig Sites Area: CCCCCCCCCCCCCCCCCCCCCCCCCCCCCCCCCCCC                                                                                                                                                                                                                                                                                                                                                                                             | Warning: PDF designed<br>25m<br>Line:                                                                                                                                                                                    | for A4 colour print only         WARNING! This area contains Gas I         Pressure (in excess of 7 bar) and/or         (between 2 and 7 bar). Before exc.         Plant Protection ecan on 0800 688         plantprotection@cadentgas.com         Valve         Valve         Depth of cover         Syphon | Mains Operating at High<br>or Intermediate Pressure<br>avating in the area contact the                                                                |
| Date Requested: 02/08/2022<br>Job Reference: 26462244<br>Site Location: 527468 202424<br>Requested by: Mr James Parker<br>Your Scheme/Reference:<br>6/2022/1651/LB (JP)<br>View extent: 100m, 100m | IMPORTANT NOTICES<br>This plan shows these pipes owned by Cadent Gas Limit<br>may be present in this area. Information with regards to<br>warranty, the accuracy thereof cannot be guaranteed.<br>No liability of any kind whatsoever is accepted by Cade<br>accordance with HS(G)47, must be used to verify and ee<br>is used. It is your responsibility to ensure that this inforr<br>The information included on this plan should not be refe | such pipes should be obtained from the<br>Service pipes, valves, syphons, stub com<br>ent Gas Limited or their agents, servant<br>stablish the actual position of mains, pi<br>nation is provided to all persons (either | e relevant owners. The information s<br>nections etc. are not shown but thei<br>so or contractors for any errors or on<br>pes, services and other apparatus on<br>direct labour or contractors) working                                                                                                      | hown on this plan is given without<br>ir presence should be anticipated.<br>nission. Safe digging practices, in<br>a site before any mechanical plant |
|                                                                                                                                                                                                    | In case                                                                                                                                                                                                                                                                                                                                                                                                                                          | of emergency call                                                                                                                                                                                                        | - 0800 111 999                                                                                                                                                                                                                                                                                               |                                                                                                                                                       |
| Scale: 1:500 (When plotted at A4)                                                                                                                                                                  | Crown Copyright © - This plan is reproduced from or based on the OS map by Cad                                                                                                                                                                                                                                                                                                                                                                   | ent Gas Limited, with the sanction of the controller of HM S                                                                                                                                                             | Stationary Office. Crown Copyright Reserved. Ordnanc                                                                                                                                                                                                                                                         | ce Survey Licence number 100024886                                                                                                                    |