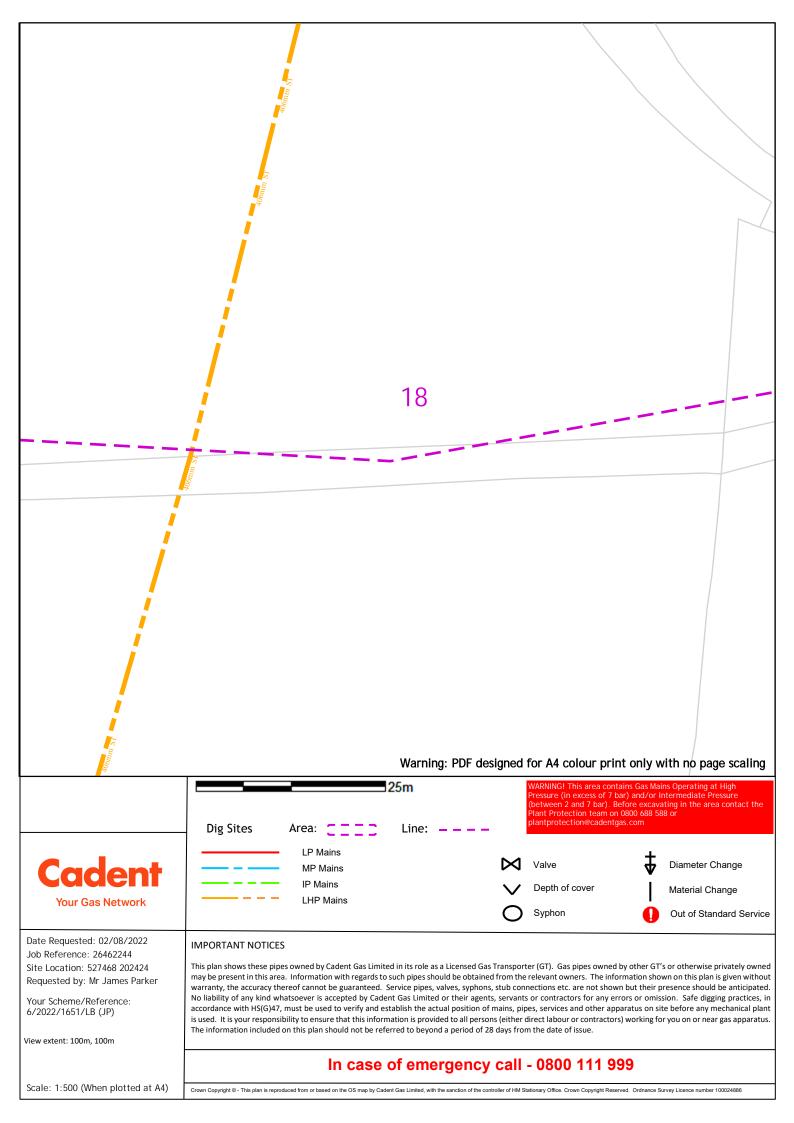

|                                                         |                                                                                                                                                                                           | ki /                                                     |                                                                                             |
|---------------------------------------------------------|-------------------------------------------------------------------------------------------------------------------------------------------------------------------------------------------|----------------------------------------------------------|---------------------------------------------------------------------------------------------|
|                                                         |                                                                                                                                                                                           | X                                                        |                                                                                             |
|                                                         |                                                                                                                                                                                           |                                                          | - 1                                                                                         |
|                                                         |                                                                                                                                                                                           |                                                          |                                                                                             |
|                                                         |                                                                                                                                                                                           |                                                          |                                                                                             |
|                                                         |                                                                                                                                                                                           |                                                          |                                                                                             |
|                                                         |                                                                                                                                                                                           |                                                          |                                                                                             |
|                                                         |                                                                                                                                                                                           |                                                          |                                                                                             |
|                                                         |                                                                                                                                                                                           |                                                          |                                                                                             |
|                                                         |                                                                                                                                                                                           |                                                          |                                                                                             |
|                                                         |                                                                                                                                                                                           |                                                          |                                                                                             |
|                                                         |                                                                                                                                                                                           |                                                          |                                                                                             |
|                                                         |                                                                                                                                                                                           |                                                          |                                                                                             |
|                                                         |                                                                                                                                                                                           | 5                                                        |                                                                                             |
|                                                         |                                                                                                                                                                                           |                                                          | i)                                                                                          |
|                                                         |                                                                                                                                                                                           |                                                          | 1                                                                                           |
|                                                         |                                                                                                                                                                                           |                                                          | - İ                                                                                         |
|                                                         |                                                                                                                                                                                           |                                                          |                                                                                             |
|                                                         |                                                                                                                                                                                           |                                                          |                                                                                             |
|                                                         |                                                                                                                                                                                           |                                                          | 1                                                                                           |
|                                                         |                                                                                                                                                                                           |                                                          | 1                                                                                           |
|                                                         | The White House                                                                                                                                                                           |                                                          | 1                                                                                           |
|                                                         |                                                                                                                                                                                           | / I                                                      |                                                                                             |
|                                                         |                                                                                                                                                                                           | / I                                                      |                                                                                             |
|                                                         |                                                                                                                                                                                           |                                                          |                                                                                             |
|                                                         |                                                                                                                                                                                           | / I                                                      |                                                                                             |
|                                                         |                                                                                                                                                                                           |                                                          |                                                                                             |
|                                                         |                                                                                                                                                                                           |                                                          |                                                                                             |
|                                                         |                                                                                                                                                                                           | Warning: PDF designed for A4 colou                       | r print only with no page scaling                                                           |
|                                                         | 2                                                                                                                                                                                         | Pressure (in exce                                        | rea contains Gas Mains Operating at High<br>ss of 7 bar) and/or Intermediate Pressure       |
|                                                         |                                                                                                                                                                                           | Plant Protection                                         | bar). Before excavating in the area contact the<br>team on 0800 688 588 or<br>cadentgas.com |
|                                                         | Dig Sites Area:                                                                                                                                                                           | Line:                                                    |                                                                                             |
| Cadent                                                  | LP Mains MP Mains                                                                                                                                                                         | Valve                                                    | Diameter Change                                                                             |
|                                                         | IP Mains                                                                                                                                                                                  | V Depth of cove                                          | r Material Change                                                                           |
| Your Gas Network                                        | LHP Mains                                                                                                                                                                                 | O Syphon                                                 | Out of Standard Service                                                                     |
| Date Requested: 02/08/2022                              | IMPORTANT NOTICES                                                                                                                                                                         |                                                          |                                                                                             |
| Job Reference: 26462244<br>Site Location: 527468 202424 | This plan shows these pipes owned by Cadent Gas Limited i                                                                                                                                 |                                                          |                                                                                             |
| Requested by: Mr James Parker                           | may be present in this area. Information with regards to sur<br>warranty, the accuracy thereof cannot be guaranteed. Ser                                                                  | vice pipes, valves, syphons, stub connections etc. are r | ot shown but their presence should be anticipated.                                          |
| Your Scheme/Reference:<br>6/2022/1651/LB (JP)           | No liability of any kind whatsoever is accepted by Cadent<br>accordance with HS(G)47, must be used to verify and estat<br>is used. It is your responsibility to ensure that this informat | lish the actual position of mains, pipes, services and o | ther apparatus on site before any mechanical plant                                          |
| View extent: 100m, 100m                                 | The information included on this plan should not be referred                                                                                                                              |                                                          |                                                                                             |
|                                                         | In case of                                                                                                                                                                                | f emergency call - 0800 1 <sup>4</sup>                   | 1 999                                                                                       |
| Scale: 1:500 (When plotted at A4)                       | Crown Copyright © - This plan is reproduced from or based on the OS map by Cadent G                                                                                                       |                                                          |                                                                                             |
| L                                                       | 1                                                                                                                                                                                         |                                                          |                                                                                             |