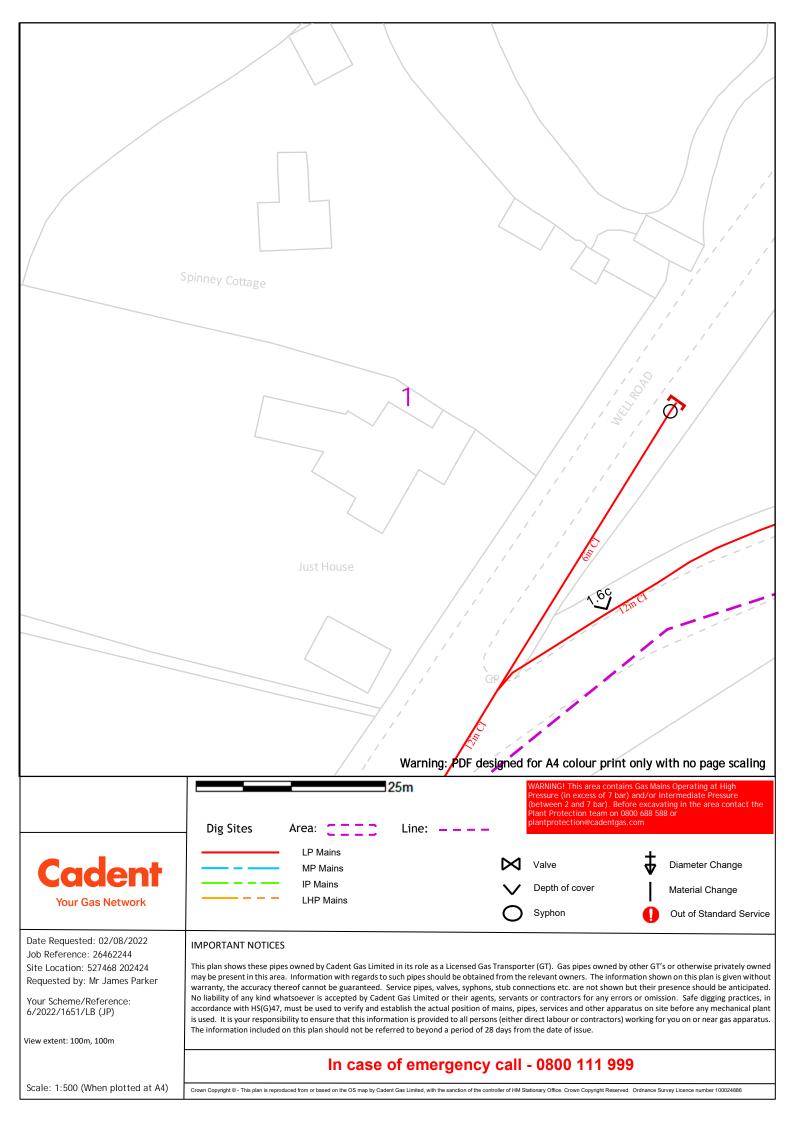

|                                                         |                                                                                                                                                                                           | ki /                                                     |                                                                                             |
|---------------------------------------------------------|-------------------------------------------------------------------------------------------------------------------------------------------------------------------------------------------|----------------------------------------------------------|---------------------------------------------------------------------------------------------|
|                                                         |                                                                                                                                                                                           | X                                                        |                                                                                             |
|                                                         |                                                                                                                                                                                           |                                                          | - 1                                                                                         |
|                                                         |                                                                                                                                                                                           |                                                          |                                                                                             |
|                                                         |                                                                                                                                                                                           |                                                          |                                                                                             |
|                                                         |                                                                                                                                                                                           |                                                          |                                                                                             |
|                                                         |                                                                                                                                                                                           |                                                          |                                                                                             |
|                                                         |                                                                                                                                                                                           |                                                          |                                                                                             |
|                                                         |                                                                                                                                                                                           |                                                          |                                                                                             |
|                                                         |                                                                                                                                                                                           |                                                          |                                                                                             |
|                                                         |                                                                                                                                                                                           |                                                          |                                                                                             |
|                                                         |                                                                                                                                                                                           |                                                          |                                                                                             |
|                                                         |                                                                                                                                                                                           |                                                          |                                                                                             |
|                                                         |                                                                                                                                                                                           | 5                                                        |                                                                                             |
|                                                         |                                                                                                                                                                                           |                                                          | i)                                                                                          |
|                                                         |                                                                                                                                                                                           |                                                          | 1                                                                                           |
|                                                         |                                                                                                                                                                                           |                                                          | - İ                                                                                         |
|                                                         |                                                                                                                                                                                           |                                                          |                                                                                             |
|                                                         |                                                                                                                                                                                           |                                                          |                                                                                             |
|                                                         |                                                                                                                                                                                           |                                                          | 1                                                                                           |
|                                                         |                                                                                                                                                                                           |                                                          | 1                                                                                           |
|                                                         | The White House                                                                                                                                                                           |                                                          | 1                                                                                           |
|                                                         |                                                                                                                                                                                           | / I                                                      |                                                                                             |
|                                                         |                                                                                                                                                                                           | / I                                                      |                                                                                             |
|                                                         |                                                                                                                                                                                           |                                                          |                                                                                             |
|                                                         |                                                                                                                                                                                           | / I                                                      |                                                                                             |
|                                                         |                                                                                                                                                                                           |                                                          |                                                                                             |
|                                                         |                                                                                                                                                                                           |                                                          |                                                                                             |
|                                                         |                                                                                                                                                                                           | Warning: PDF designed for A4 colou                       | r print only with no page scaling                                                           |
|                                                         | 2                                                                                                                                                                                         | Pressure (in exce                                        | rea contains Gas Mains Operating at High<br>ss of 7 bar) and/or Intermediate Pressure       |
|                                                         |                                                                                                                                                                                           | Plant Protection                                         | bar). Before excavating in the area contact the<br>team on 0800 688 588 or<br>cadentgas.com |
|                                                         | Dig Sites Area:                                                                                                                                                                           | Line:                                                    |                                                                                             |
| Cadent                                                  | LP Mains MP Mains                                                                                                                                                                         | Valve                                                    | Diameter Change                                                                             |
|                                                         | IP Mains                                                                                                                                                                                  | V Depth of cove                                          | r Material Change                                                                           |
| Your Gas Network                                        | LHP Mains                                                                                                                                                                                 | O Syphon                                                 | Out of Standard Service                                                                     |
| Date Requested: 02/08/2022                              | IMPORTANT NOTICES                                                                                                                                                                         |                                                          |                                                                                             |
| Job Reference: 26462244<br>Site Location: 527468 202424 | This plan shows these pipes owned by Cadent Gas Limited i                                                                                                                                 |                                                          |                                                                                             |
| Requested by: Mr James Parker                           | may be present in this area. Information with regards to sur<br>warranty, the accuracy thereof cannot be guaranteed. Ser                                                                  | vice pipes, valves, syphons, stub connections etc. are r | ot shown but their presence should be anticipated.                                          |
| Your Scheme/Reference:<br>6/2022/1651/LB (JP)           | No liability of any kind whatsoever is accepted by Cadent<br>accordance with HS(G)47, must be used to verify and estat<br>is used. It is your responsibility to ensure that this informat | lish the actual position of mains, pipes, services and o | ther apparatus on site before any mechanical plant                                          |
| View extent: 100m, 100m                                 | The information included on this plan should not be referred                                                                                                                              |                                                          |                                                                                             |
|                                                         | In case of                                                                                                                                                                                | f emergency call - 0800 1 <sup>4</sup>                   | 1 999                                                                                       |
| Scale: 1:500 (When plotted at A4)                       | Crown Copyright © - This plan is reproduced from or based on the OS map by Cadent G                                                                                                       |                                                          |                                                                                             |
| L                                                       | 1                                                                                                                                                                                         |                                                          |                                                                                             |