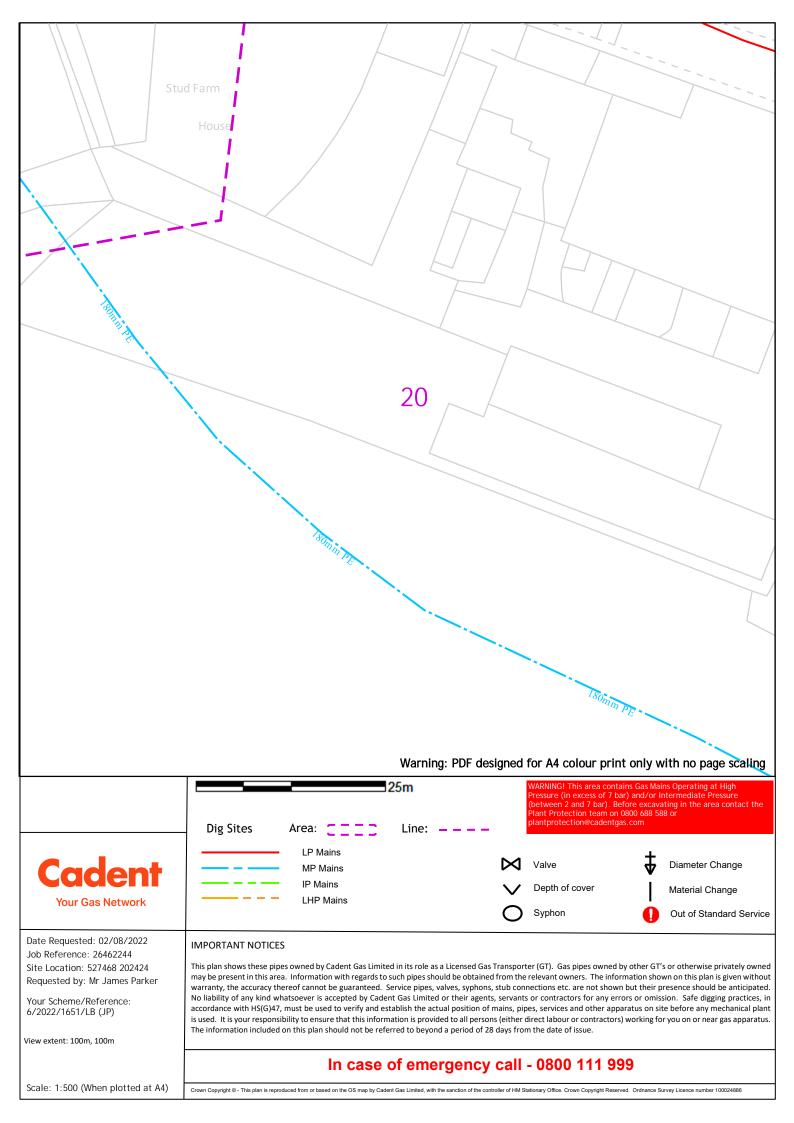

|                                                                                                                                                                                                    |                                                                                                                                                                                                                                                                                                                                                                                                                                                  | 7                                                                                                                                                                                                                        |                                                                                                                                                                                                                                                                                                              |                                                                                                                                                       |
|----------------------------------------------------------------------------------------------------------------------------------------------------------------------------------------------------|--------------------------------------------------------------------------------------------------------------------------------------------------------------------------------------------------------------------------------------------------------------------------------------------------------------------------------------------------------------------------------------------------------------------------------------------------|--------------------------------------------------------------------------------------------------------------------------------------------------------------------------------------------------------------------------|--------------------------------------------------------------------------------------------------------------------------------------------------------------------------------------------------------------------------------------------------------------------------------------------------------------|-------------------------------------------------------------------------------------------------------------------------------------------------------|
| Cadent<br>Your Gas Network                                                                                                                                                                         | Dig Sites Area: CCCCCCCCCCCCCCCCCCCCCCCCCCCCCCCCCCCC                                                                                                                                                                                                                                                                                                                                                                                             | Warning: PDF designed<br>25m<br>Line:                                                                                                                                                                                    | for A4 colour print only         WARNING! This area contains Gas I         Pressure (in excess of 7 bar) and/or         (between 2 and 7 bar). Before exc.         Plant Protection ecan on 0800 688         plantprotection@cadentgas.com         Valve         Valve         Depth of cover         Syphon | Mains Operating at High<br>or Intermediate Pressure<br>avating in the area contact the                                                                |
| Date Requested: 02/08/2022<br>Job Reference: 26462244<br>Site Location: 527468 202424<br>Requested by: Mr James Parker<br>Your Scheme/Reference:<br>6/2022/1651/LB (JP)<br>View extent: 100m, 100m | IMPORTANT NOTICES<br>This plan shows these pipes owned by Cadent Gas Limit<br>may be present in this area. Information with regards to<br>warranty, the accuracy thereof cannot be guaranteed.<br>No liability of any kind whatsoever is accepted by Cade<br>accordance with HS(G)47, must be used to verify and ee<br>is used. It is your responsibility to ensure that this inforr<br>The information included on this plan should not be refe | such pipes should be obtained from the<br>Service pipes, valves, syphons, stub com<br>ent Gas Limited or their agents, servant<br>stablish the actual position of mains, pi<br>nation is provided to all persons (either | e relevant owners. The information s<br>nections etc. are not shown but thei<br>so or contractors for any errors or on<br>pes, services and other apparatus on<br>direct labour or contractors) working                                                                                                      | hown on this plan is given without<br>ir presence should be anticipated.<br>nission. Safe digging practices, in<br>a site before any mechanical plant |
|                                                                                                                                                                                                    | In case                                                                                                                                                                                                                                                                                                                                                                                                                                          | of emergency call                                                                                                                                                                                                        | - 0800 111 999                                                                                                                                                                                                                                                                                               |                                                                                                                                                       |
| Scale: 1:500 (When plotted at A4)                                                                                                                                                                  | Crown Copyright © - This plan is reproduced from or based on the OS map by Cad                                                                                                                                                                                                                                                                                                                                                                   | ent Gas Limited, with the sanction of the controller of HM S                                                                                                                                                             | Stationary Office. Crown Copyright Reserved. Ordnanc                                                                                                                                                                                                                                                         | ce Survey Licence number 100024886                                                                                                                    |