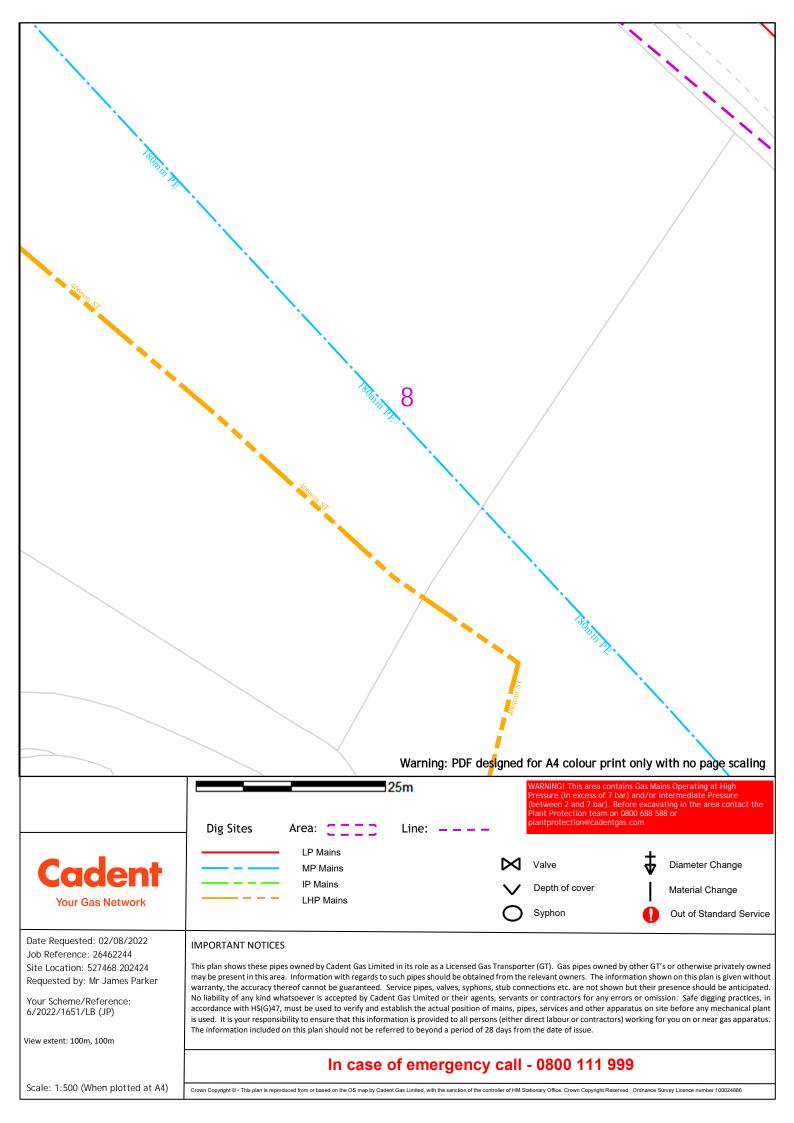

|                                                                                                                                                                                                    |                                                                                                                                                                                                                                                                                                                                                                                                                                                  | 7                                                                                                                                                                                                                        |                                                                                                                                                                                                                                                                                                              |                                                                                                                                                       |
|----------------------------------------------------------------------------------------------------------------------------------------------------------------------------------------------------|--------------------------------------------------------------------------------------------------------------------------------------------------------------------------------------------------------------------------------------------------------------------------------------------------------------------------------------------------------------------------------------------------------------------------------------------------|--------------------------------------------------------------------------------------------------------------------------------------------------------------------------------------------------------------------------|--------------------------------------------------------------------------------------------------------------------------------------------------------------------------------------------------------------------------------------------------------------------------------------------------------------|-------------------------------------------------------------------------------------------------------------------------------------------------------|
| Cadent<br>Your Gas Network                                                                                                                                                                         | Dig Sites Area: CCCCCCCCCCCCCCCCCCCCCCCCCCCCCCCCCCCC                                                                                                                                                                                                                                                                                                                                                                                             | Warning: PDF designed<br>25m<br>Line:                                                                                                                                                                                    | for A4 colour print only         WARNING! This area contains Gas I         Pressure (in excess of 7 bar) and/or         (between 2 and 7 bar). Before exc.         Plant Protection ecan on 0800 688         plantprotection@cadentgas.com         Valve         Valve         Depth of cover         Syphon | Mains Operating at High<br>or Intermediate Pressure<br>avating in the area contact the                                                                |
| Date Requested: 02/08/2022<br>Job Reference: 26462244<br>Site Location: 527468 202424<br>Requested by: Mr James Parker<br>Your Scheme/Reference:<br>6/2022/1651/LB (JP)<br>View extent: 100m, 100m | IMPORTANT NOTICES<br>This plan shows these pipes owned by Cadent Gas Limit<br>may be present in this area. Information with regards to<br>warranty, the accuracy thereof cannot be guaranteed.<br>No liability of any kind whatsoever is accepted by Cade<br>accordance with HS(G)47, must be used to verify and ee<br>is used. It is your responsibility to ensure that this inforr<br>The information included on this plan should not be refe | such pipes should be obtained from the<br>Service pipes, valves, syphons, stub com<br>ent Gas Limited or their agents, servant<br>stablish the actual position of mains, pi<br>nation is provided to all persons (either | e relevant owners. The information s<br>nections etc. are not shown but thei<br>so or contractors for any errors or on<br>pes, services and other apparatus on<br>direct labour or contractors) working                                                                                                      | hown on this plan is given without<br>ir presence should be anticipated.<br>nission. Safe digging practices, in<br>a site before any mechanical plant |
|                                                                                                                                                                                                    | In case                                                                                                                                                                                                                                                                                                                                                                                                                                          | of emergency call                                                                                                                                                                                                        | - 0800 111 999                                                                                                                                                                                                                                                                                               |                                                                                                                                                       |
| Scale: 1:500 (When plotted at A4)                                                                                                                                                                  | Crown Copyright © - This plan is reproduced from or based on the OS map by Cad                                                                                                                                                                                                                                                                                                                                                                   | ent Gas Limited, with the sanction of the controller of HM S                                                                                                                                                             | Stationary Office. Crown Copyright Reserved. Ordnanc                                                                                                                                                                                                                                                         | ce Survey Licence number 100024886                                                                                                                    |