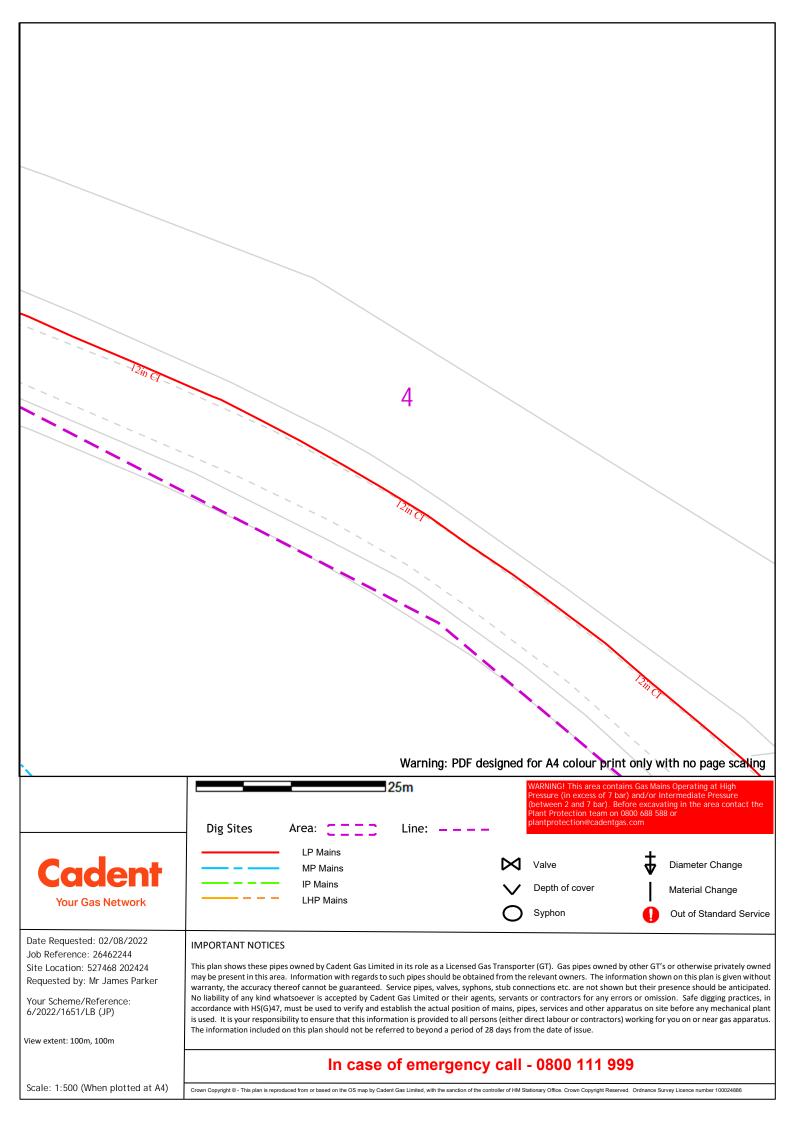

|                                                         |                                                                                                                                                                                           | ki /                                                     |                                                                                             |
|---------------------------------------------------------|-------------------------------------------------------------------------------------------------------------------------------------------------------------------------------------------|----------------------------------------------------------|---------------------------------------------------------------------------------------------|
|                                                         |                                                                                                                                                                                           | X                                                        |                                                                                             |
|                                                         |                                                                                                                                                                                           |                                                          | - 1                                                                                         |
|                                                         |                                                                                                                                                                                           |                                                          |                                                                                             |
|                                                         |                                                                                                                                                                                           |                                                          |                                                                                             |
|                                                         |                                                                                                                                                                                           |                                                          |                                                                                             |
|                                                         |                                                                                                                                                                                           |                                                          |                                                                                             |
|                                                         |                                                                                                                                                                                           |                                                          |                                                                                             |
|                                                         |                                                                                                                                                                                           |                                                          |                                                                                             |
|                                                         |                                                                                                                                                                                           |                                                          |                                                                                             |
|                                                         |                                                                                                                                                                                           |                                                          |                                                                                             |
|                                                         |                                                                                                                                                                                           |                                                          |                                                                                             |
|                                                         |                                                                                                                                                                                           |                                                          |                                                                                             |
|                                                         |                                                                                                                                                                                           | 5                                                        |                                                                                             |
|                                                         |                                                                                                                                                                                           |                                                          | i)                                                                                          |
|                                                         |                                                                                                                                                                                           |                                                          | 1                                                                                           |
|                                                         |                                                                                                                                                                                           |                                                          | - İ                                                                                         |
|                                                         |                                                                                                                                                                                           |                                                          |                                                                                             |
|                                                         |                                                                                                                                                                                           |                                                          |                                                                                             |
|                                                         |                                                                                                                                                                                           |                                                          | 1                                                                                           |
|                                                         |                                                                                                                                                                                           |                                                          | 1                                                                                           |
|                                                         | The White House                                                                                                                                                                           |                                                          | 1                                                                                           |
|                                                         |                                                                                                                                                                                           | / I                                                      |                                                                                             |
|                                                         |                                                                                                                                                                                           | / I                                                      |                                                                                             |
|                                                         |                                                                                                                                                                                           |                                                          |                                                                                             |
|                                                         |                                                                                                                                                                                           | / I                                                      |                                                                                             |
|                                                         |                                                                                                                                                                                           |                                                          |                                                                                             |
|                                                         |                                                                                                                                                                                           |                                                          |                                                                                             |
|                                                         |                                                                                                                                                                                           | Warning: PDF designed for A4 colou                       | r print only with no page scaling                                                           |
|                                                         | 2                                                                                                                                                                                         | Pressure (in exce                                        | rea contains Gas Mains Operating at High<br>ss of 7 bar) and/or Intermediate Pressure       |
|                                                         |                                                                                                                                                                                           | Plant Protection                                         | bar). Before excavating in the area contact the<br>team on 0800 688 588 or<br>cadentgas.com |
|                                                         | Dig Sites Area:                                                                                                                                                                           | Line:                                                    |                                                                                             |
| Cadent                                                  | LP Mains MP Mains                                                                                                                                                                         | Valve                                                    | Diameter Change                                                                             |
|                                                         | IP Mains                                                                                                                                                                                  | V Depth of cove                                          | r Material Change                                                                           |
| Your Gas Network                                        | LHP Mains                                                                                                                                                                                 | O Syphon                                                 | Out of Standard Service                                                                     |
| Date Requested: 02/08/2022                              | IMPORTANT NOTICES                                                                                                                                                                         |                                                          |                                                                                             |
| Job Reference: 26462244<br>Site Location: 527468 202424 | This plan shows these pipes owned by Cadent Gas Limited i                                                                                                                                 |                                                          |                                                                                             |
| Requested by: Mr James Parker                           | may be present in this area. Information with regards to sur<br>warranty, the accuracy thereof cannot be guaranteed. Ser                                                                  | vice pipes, valves, syphons, stub connections etc. are r | ot shown but their presence should be anticipated.                                          |
| Your Scheme/Reference:<br>6/2022/1651/LB (JP)           | No liability of any kind whatsoever is accepted by Cadent<br>accordance with HS(G)47, must be used to verify and estat<br>is used. It is your responsibility to ensure that this informat | lish the actual position of mains, pipes, services and o | ther apparatus on site before any mechanical plant                                          |
| View extent: 100m, 100m                                 | The information included on this plan should not be referred                                                                                                                              |                                                          |                                                                                             |
|                                                         | In case of                                                                                                                                                                                | f emergency call - 0800 1 <sup>4</sup>                   | 1 999                                                                                       |
| Scale: 1:500 (When plotted at A4)                       | Crown Copyright © - This plan is reproduced from or based on the OS map by Cadent G                                                                                                       |                                                          |                                                                                             |
| L                                                       | 1                                                                                                                                                                                         |                                                          |                                                                                             |