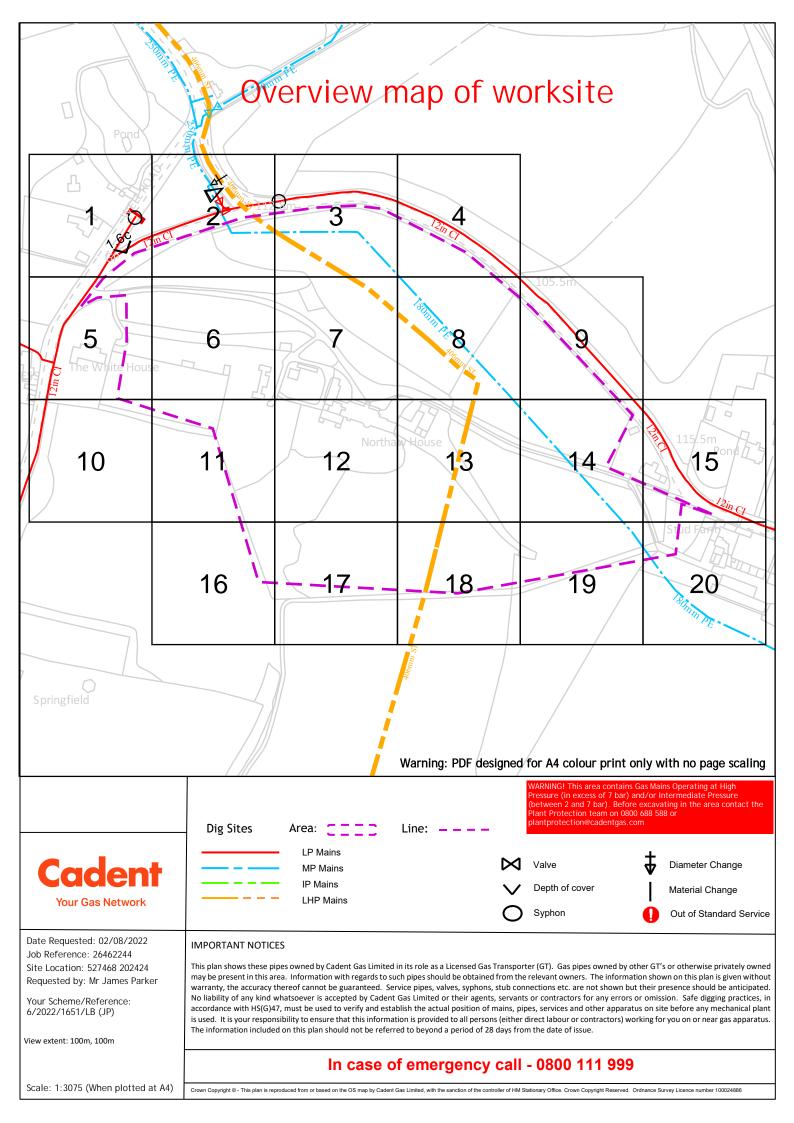

|                                                         |                                                                                                                                                                                           | ki /                                                     |                                                                                             |
|---------------------------------------------------------|-------------------------------------------------------------------------------------------------------------------------------------------------------------------------------------------|----------------------------------------------------------|---------------------------------------------------------------------------------------------|
|                                                         |                                                                                                                                                                                           | X                                                        |                                                                                             |
|                                                         |                                                                                                                                                                                           |                                                          | - 1                                                                                         |
|                                                         |                                                                                                                                                                                           |                                                          |                                                                                             |
|                                                         |                                                                                                                                                                                           |                                                          |                                                                                             |
|                                                         |                                                                                                                                                                                           |                                                          |                                                                                             |
|                                                         |                                                                                                                                                                                           |                                                          |                                                                                             |
|                                                         |                                                                                                                                                                                           |                                                          |                                                                                             |
|                                                         |                                                                                                                                                                                           |                                                          |                                                                                             |
|                                                         |                                                                                                                                                                                           |                                                          |                                                                                             |
|                                                         |                                                                                                                                                                                           |                                                          |                                                                                             |
|                                                         |                                                                                                                                                                                           |                                                          |                                                                                             |
|                                                         |                                                                                                                                                                                           |                                                          |                                                                                             |
|                                                         |                                                                                                                                                                                           | 5                                                        |                                                                                             |
|                                                         |                                                                                                                                                                                           |                                                          | i)                                                                                          |
|                                                         |                                                                                                                                                                                           |                                                          | 1                                                                                           |
|                                                         |                                                                                                                                                                                           |                                                          | - İ                                                                                         |
|                                                         |                                                                                                                                                                                           |                                                          |                                                                                             |
|                                                         |                                                                                                                                                                                           |                                                          |                                                                                             |
|                                                         |                                                                                                                                                                                           |                                                          | 1                                                                                           |
|                                                         |                                                                                                                                                                                           |                                                          | 1                                                                                           |
|                                                         | The White House                                                                                                                                                                           |                                                          | 1                                                                                           |
|                                                         |                                                                                                                                                                                           | / I                                                      |                                                                                             |
|                                                         |                                                                                                                                                                                           | / I                                                      |                                                                                             |
|                                                         |                                                                                                                                                                                           |                                                          |                                                                                             |
|                                                         |                                                                                                                                                                                           | / I                                                      |                                                                                             |
|                                                         |                                                                                                                                                                                           |                                                          |                                                                                             |
|                                                         |                                                                                                                                                                                           |                                                          |                                                                                             |
|                                                         |                                                                                                                                                                                           | Warning: PDF designed for A4 colou                       | r print only with no page scaling                                                           |
|                                                         | 2                                                                                                                                                                                         | Pressure (in exce                                        | rea contains Gas Mains Operating at High<br>ss of 7 bar) and/or Intermediate Pressure       |
|                                                         |                                                                                                                                                                                           | Plant Protection                                         | bar). Before excavating in the area contact the<br>team on 0800 688 588 or<br>cadentgas.com |
|                                                         | Dig Sites Area:                                                                                                                                                                           | Line:                                                    |                                                                                             |
| Cadent                                                  | LP Mains MP Mains                                                                                                                                                                         | Valve                                                    | Diameter Change                                                                             |
|                                                         | IP Mains                                                                                                                                                                                  | V Depth of cove                                          | r Material Change                                                                           |
| Your Gas Network                                        | LHP Mains                                                                                                                                                                                 | O Syphon                                                 | Out of Standard Service                                                                     |
| Date Requested: 02/08/2022                              | IMPORTANT NOTICES                                                                                                                                                                         |                                                          |                                                                                             |
| Job Reference: 26462244<br>Site Location: 527468 202424 | This plan shows these pipes owned by Cadent Gas Limited i                                                                                                                                 |                                                          |                                                                                             |
| Requested by: Mr James Parker                           | may be present in this area. Information with regards to sur<br>warranty, the accuracy thereof cannot be guaranteed. Ser                                                                  | vice pipes, valves, syphons, stub connections etc. are r | ot shown but their presence should be anticipated.                                          |
| Your Scheme/Reference:<br>6/2022/1651/LB (JP)           | No liability of any kind whatsoever is accepted by Cadent<br>accordance with HS(G)47, must be used to verify and estat<br>is used. It is your responsibility to ensure that this informat | lish the actual position of mains, pipes, services and o | ther apparatus on site before any mechanical plant                                          |
| View extent: 100m, 100m                                 | The information included on this plan should not be referred                                                                                                                              |                                                          |                                                                                             |
|                                                         | In case of                                                                                                                                                                                | f emergency call - 0800 1 <sup>4</sup>                   | 1 999                                                                                       |
| Scale: 1:500 (When plotted at A4)                       | Crown Copyright © - This plan is reproduced from or based on the OS map by Cadent G                                                                                                       |                                                          |                                                                                             |
| L                                                       | 1                                                                                                                                                                                         |                                                          |                                                                                             |