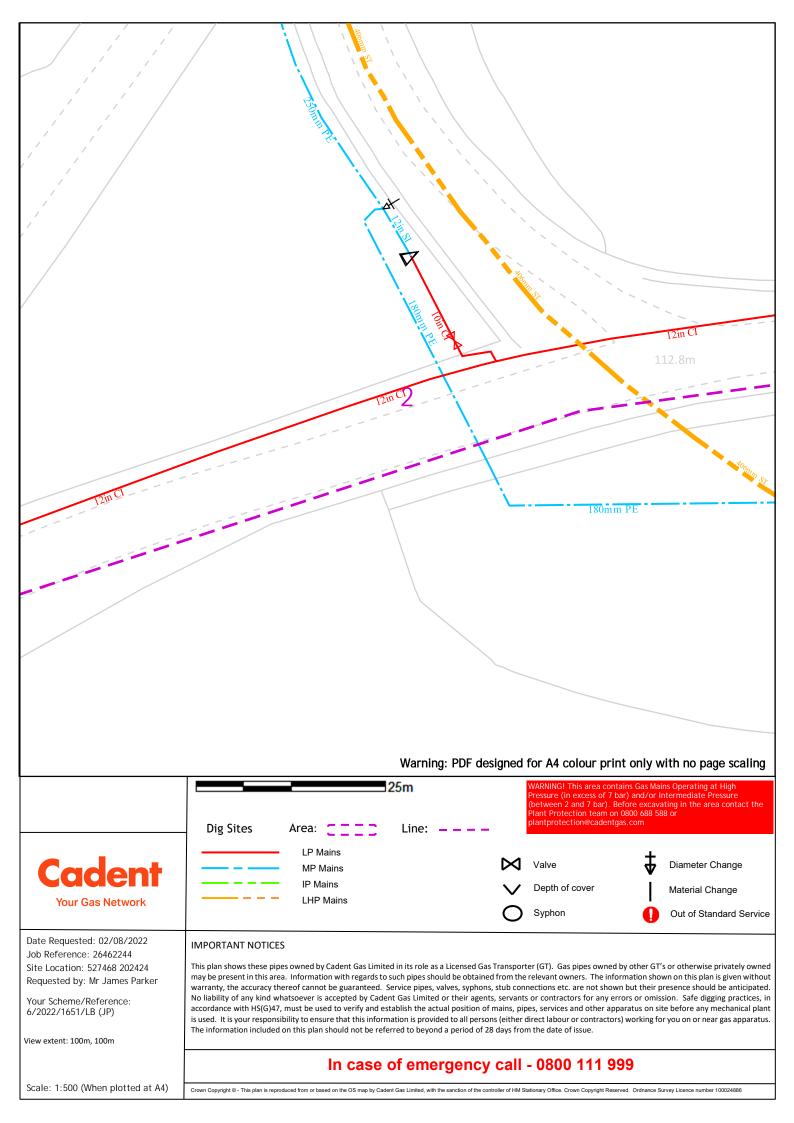

|                                                                                                                                                                                                    |                                                                                                                                                                                                                                                                                                                                                                                                                                                  | 7                                                                                                                                                                                                                        |                                                                                                                                                                                                                                                                                                              |                                                                                                                                                       |
|----------------------------------------------------------------------------------------------------------------------------------------------------------------------------------------------------|--------------------------------------------------------------------------------------------------------------------------------------------------------------------------------------------------------------------------------------------------------------------------------------------------------------------------------------------------------------------------------------------------------------------------------------------------|--------------------------------------------------------------------------------------------------------------------------------------------------------------------------------------------------------------------------|--------------------------------------------------------------------------------------------------------------------------------------------------------------------------------------------------------------------------------------------------------------------------------------------------------------|-------------------------------------------------------------------------------------------------------------------------------------------------------|
| Cadent<br>Your Gas Network                                                                                                                                                                         | Dig Sites Area: CCCCCCCCCCCCCCCCCCCCCCCCCCCCCCCCCCCC                                                                                                                                                                                                                                                                                                                                                                                             | Warning: PDF designed<br>25m<br>Line:                                                                                                                                                                                    | for A4 colour print only         WARNING! This area contains Gas I         Pressure (in excess of 7 bar) and/or         (between 2 and 7 bar). Before exc.         Plant Protection ecan on 0800 688         plantprotection@cadentgas.com         Valve         Valve         Depth of cover         Syphon | Mains Operating at High<br>or Intermediate Pressure<br>avating in the area contact the                                                                |
| Date Requested: 02/08/2022<br>Job Reference: 26462244<br>Site Location: 527468 202424<br>Requested by: Mr James Parker<br>Your Scheme/Reference:<br>6/2022/1651/LB (JP)<br>View extent: 100m, 100m | IMPORTANT NOTICES<br>This plan shows these pipes owned by Cadent Gas Limit<br>may be present in this area. Information with regards to<br>warranty, the accuracy thereof cannot be guaranteed.<br>No liability of any kind whatsoever is accepted by Cade<br>accordance with HS(G)47, must be used to verify and ee<br>is used. It is your responsibility to ensure that this inforr<br>The information included on this plan should not be refe | such pipes should be obtained from the<br>Service pipes, valves, syphons, stub com<br>ent Gas Limited or their agents, servant<br>stablish the actual position of mains, pi<br>nation is provided to all persons (either | e relevant owners. The information s<br>nections etc. are not shown but thei<br>so or contractors for any errors or on<br>pes, services and other apparatus on<br>direct labour or contractors) working                                                                                                      | hown on this plan is given without<br>ir presence should be anticipated.<br>nission. Safe digging practices, in<br>a site before any mechanical plant |
|                                                                                                                                                                                                    | In case                                                                                                                                                                                                                                                                                                                                                                                                                                          | of emergency call                                                                                                                                                                                                        | - 0800 111 999                                                                                                                                                                                                                                                                                               |                                                                                                                                                       |
| Scale: 1:500 (When plotted at A4)                                                                                                                                                                  | Crown Copyright © - This plan is reproduced from or based on the OS map by Cad                                                                                                                                                                                                                                                                                                                                                                   | ent Gas Limited, with the sanction of the controller of HM S                                                                                                                                                             | Stationary Office. Crown Copyright Reserved. Ordnanc                                                                                                                                                                                                                                                         | ce Survey Licence number 100024886                                                                                                                    |