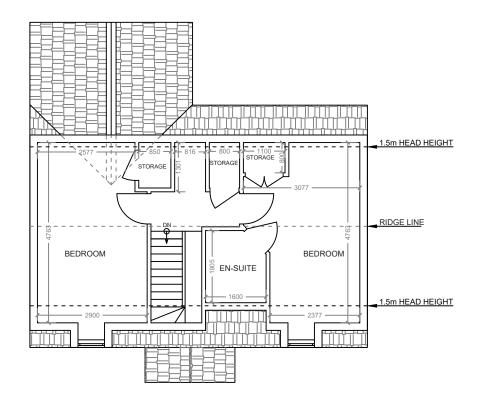

| AVENUE<br>GROUP | NOTES | PLEASE NOTE:<br>THIS IS NOT A WORKING DRAWING<br>THIS DRAWING IS ONLY FOR PLANNING PURPOSES OR FOR BUILDERS<br>TO OBTAIN ESTIMATES | DRAWING TITLE:<br>EXISTING LOFT & ROOF PLANS |  |
|-----------------|-------|------------------------------------------------------------------------------------------------------------------------------------|----------------------------------------------|--|
|                 |       | THIS DRAWING IS TO BE READ IN CONJUNCTION WITH ANY OTHER RELEVANT DRAWINGS                                                         | PROJECT LOCATION:                            |  |
|                 |       | ALL DETAILS AND DIMENSIONS ARE TO BE CARRIED OUT ON SITE, PRIOR<br>TO WORKS COMMENCING OR ANY ORDERING OF MATERIALS                | 16 Nimrod Dr, Hatfield AL10 9LS, UK          |  |