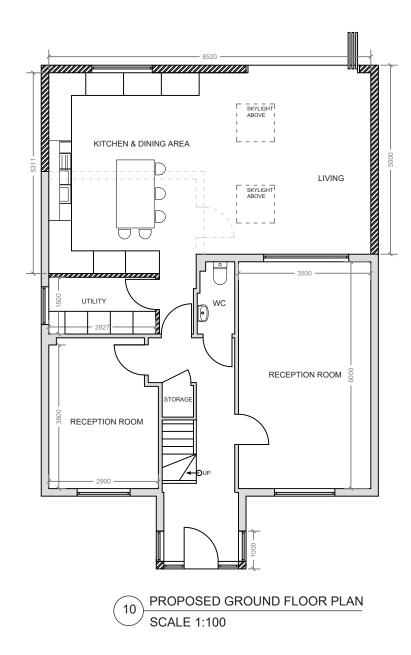

| NOTES | PLEASE NOTE:<br>THIS IS NOT A WORKING DRAWING<br>THIS DRAWING IS ONLY FOR PLANNING PURPOSES OR FOR BUILDERS<br>TO OBTAIN ESTIMATES | DRAWING TITLE:<br>PROPOSED GROUND & FIRST FLOOR PLAN |  |
|-------|------------------------------------------------------------------------------------------------------------------------------------|------------------------------------------------------|--|
|       | THIS DRAWING IS TO BE READ IN CONJUNCTION WITH ANY OTHER RELEVANT DRAWINGS                                                         | PROJECT LOCATION:                                    |  |
|       | ALL DETAILS AND DIMENSIONS ARE TO BE CARRIED OUT ON SITE, PRIOR<br>TO WORKS COMMENCING OR ANY ORDERING OF MATERIALS                | 16 Nimrod Dr, Hatfield AL10 9LS, UK                  |  |