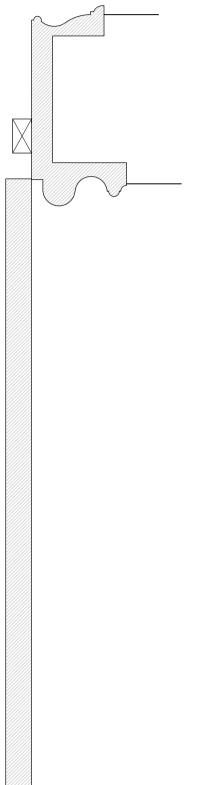

SECTION E-E 1:5

DF23

scale 1:5

| Job Title:    |        |                      |            |
|---------------|--------|----------------------|------------|
| Northaw       | House  | Э                    |            |
| Drawing Title | :      |                      |            |
| Existing I    | Door E | Elevations & Section | ons        |
| Scale:        |        | Drawn By:            | Date:      |
| 1:5<br>1:10   | A1     | LA                   | April 2022 |
| Job Number:   |        | Drawing Number:      | Status:    |
| 6717          |        | 08                   | EXISTING   |
|               |        |                      |            |