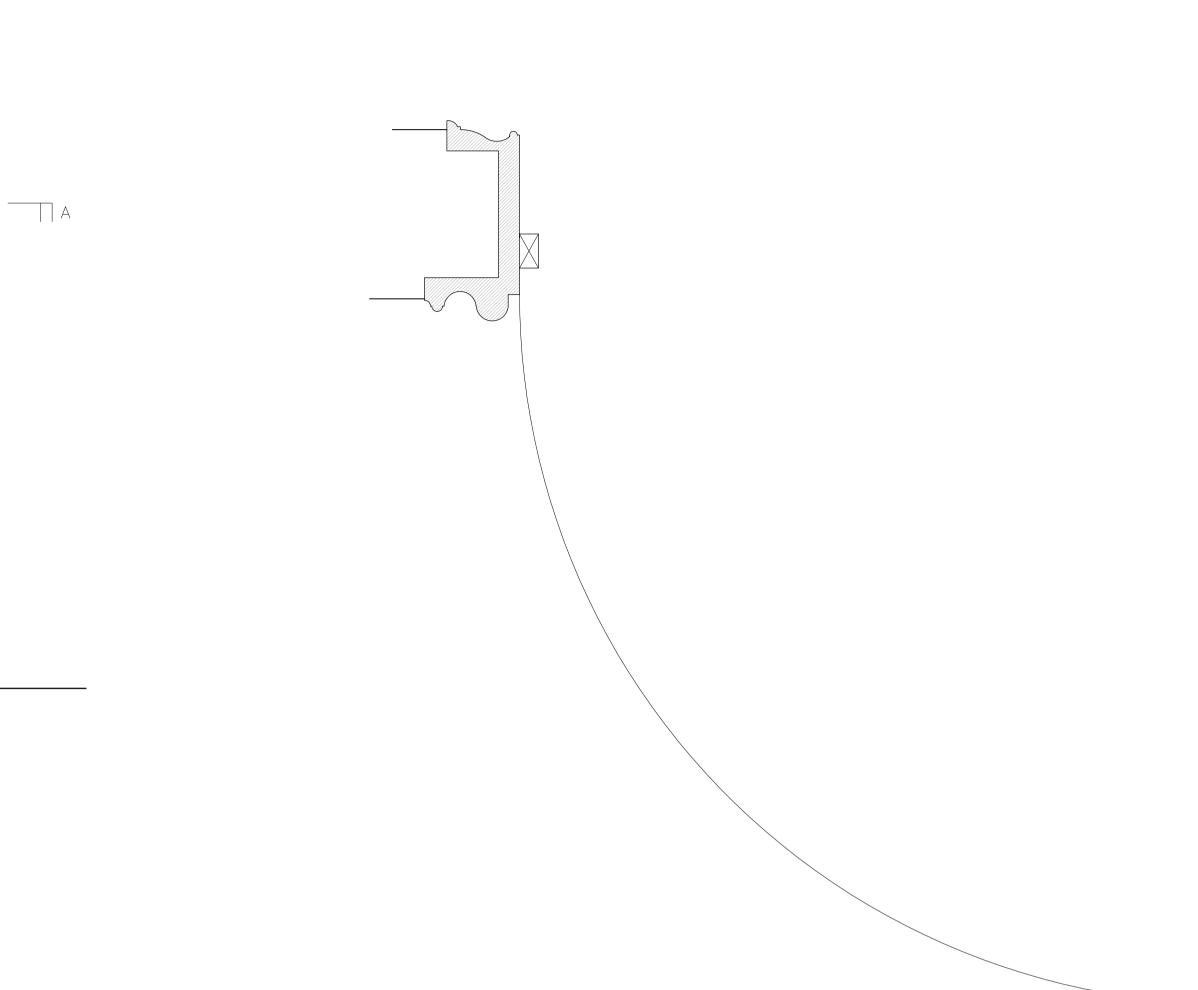

SECTION E-E 1:5

DF23

scale 1:5

| Job Title:    |        |                      |            |
|---------------|--------|----------------------|------------|
| Northaw       | House  | Э                    |            |
| Drawing Title | :      |                      |            |
| Existing I    | Door E | Elevations & Section | ons        |
| Scale:        |        | Drawn By:            | Date:      |
| 1:5<br>1:10   | A1     | LA                   | April 2022 |
| Job Number:   |        | Drawing Number:      | Status:    |
| 6717          |        | 08                   | EXISTING   |
|               |        |                      |            |