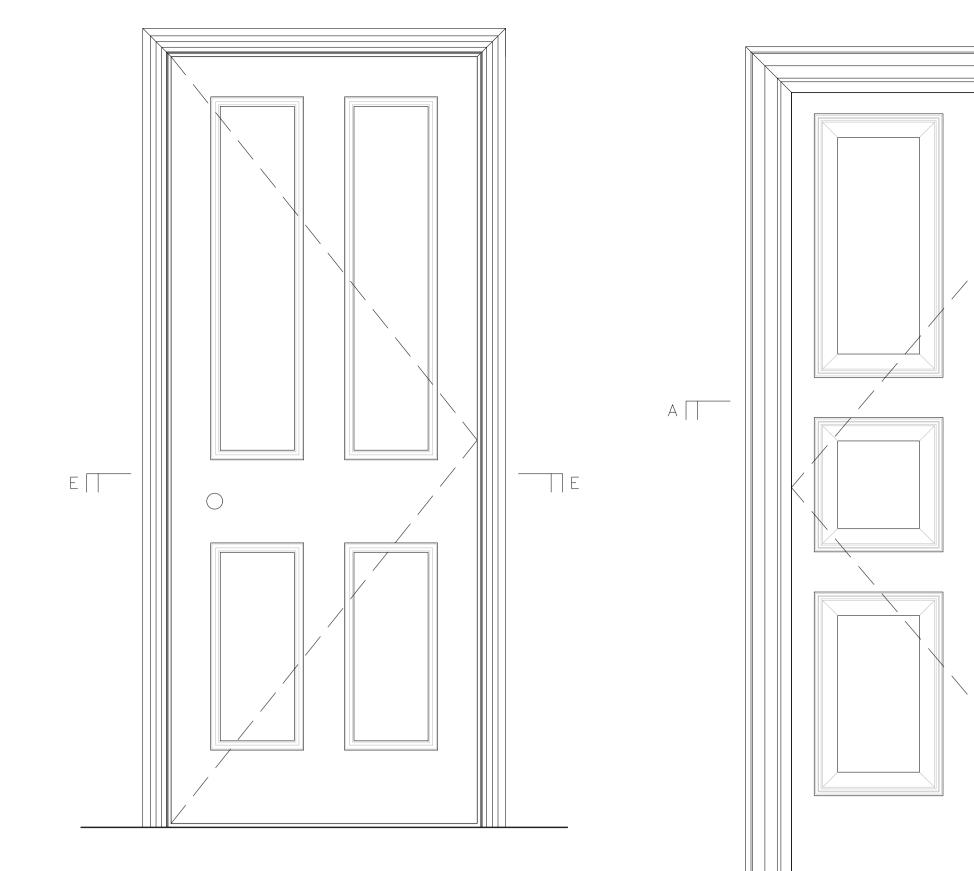

SECTION E-E 1:5

DF23

scale 1:5

| Job Title:    |        |                      |            |
|---------------|--------|----------------------|------------|
| Northaw       | House  | Э                    |            |
| Drawing Title | :      |                      |            |
| Existing I    | Door E | Elevations & Section | ons        |
| Scale:        |        | Drawn By:            | Date:      |
| 1:5<br>1:10   | A1     | LA                   | April 2022 |
| Job Number:   |        | Drawing Number:      | Status:    |
| 6717          |        | 08                   | EXISTING   |
|               |        |                      |            |