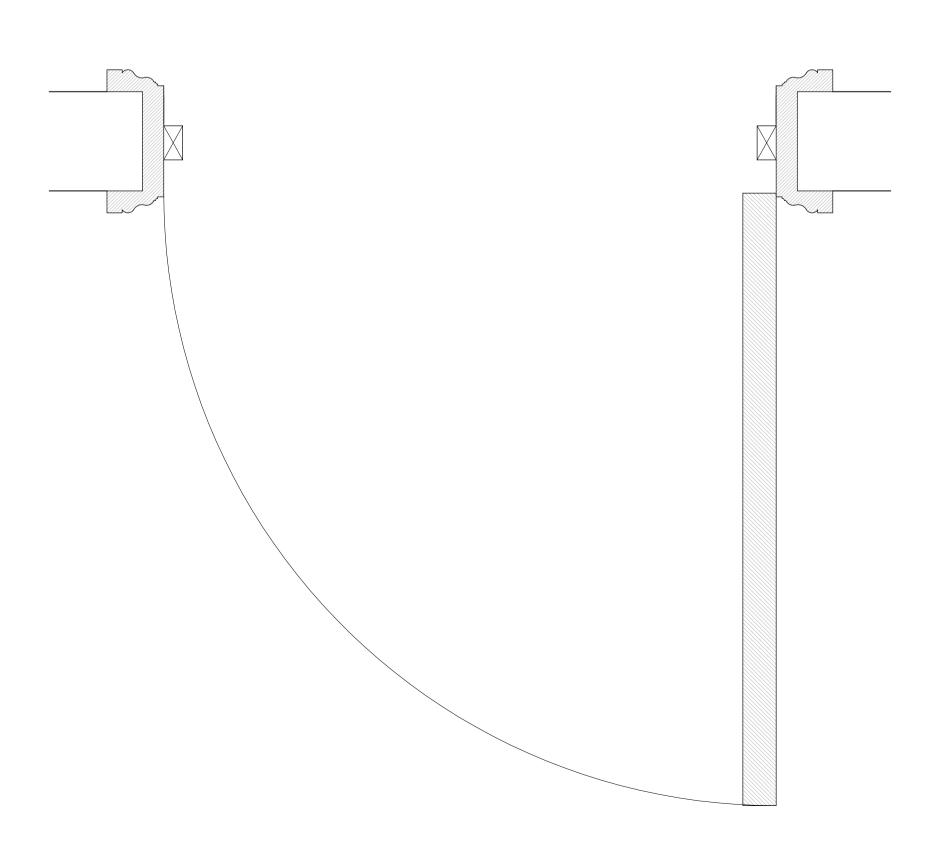

SECTION E-E 1:5

DF23

scale 1:5

| Job Title:    |        |                      |            |
|---------------|--------|----------------------|------------|
| Northaw       | House  | Э                    |            |
| Drawing Title | :      |                      |            |
| Existing I    | Door E | Elevations & Section | ons        |
| Scale:        |        | Drawn By:            | Date:      |
| 1:5<br>1:10   | A1     | LA                   | April 2022 |
| Job Number:   |        | Drawing Number:      | Status:    |
| 6717          |        | 08                   | EXISTING   |
|               |        |                      |            |