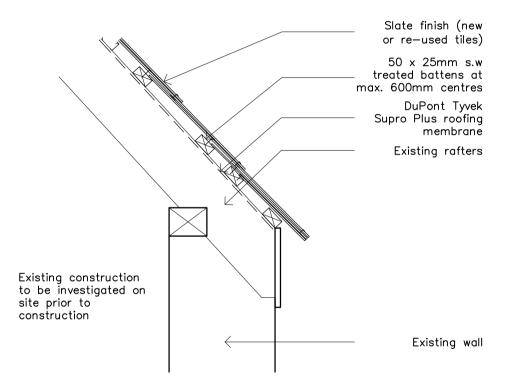

DETAIL 01 - TYPICAL EAVES DETAIL Detail to be amended to suit roof pitches 1:10

| 0m    | .1m  | .2m | .3m | .4m | .5m |
|-------|------|-----|-----|-----|-----|
|       |      |     |     |     |     |
|       |      |     |     |     |     |
| scale | 1:10 |     |     |     |     |