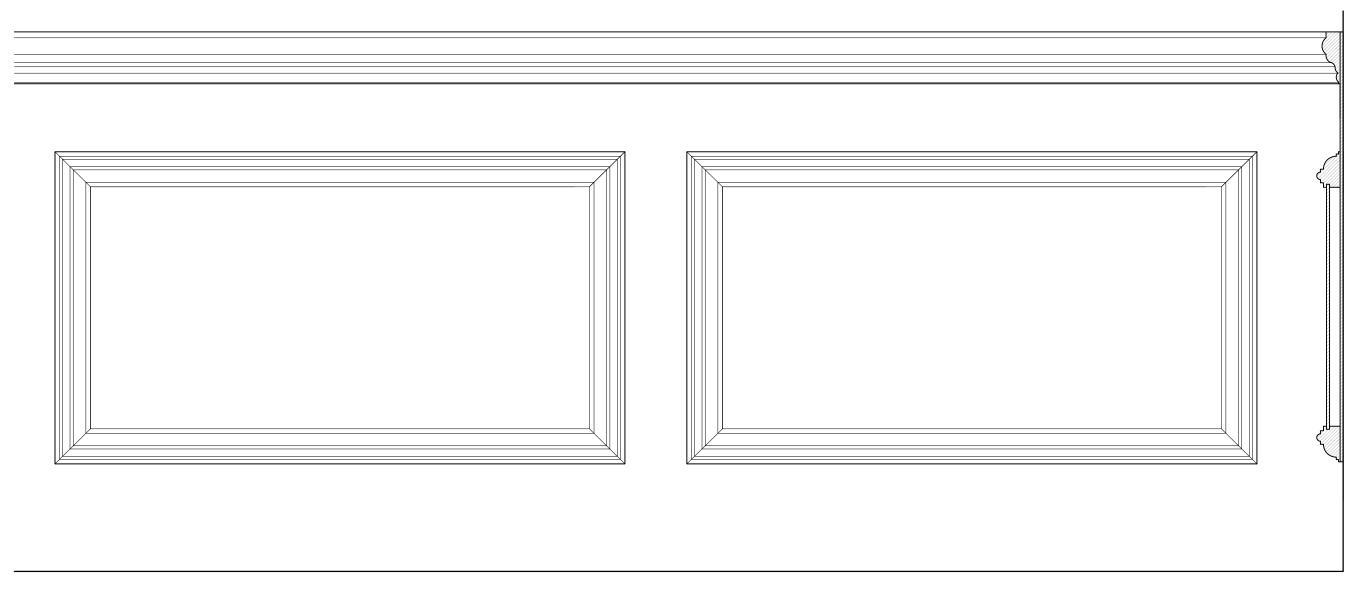

F17 Panelling detail

### Northaw House

Drawing Title:

## Panelling Detail

| Scale:      |    | Drawn By:       | Date:      |
|-------------|----|-----------------|------------|
| 1:5         | А3 | LA              | April 2022 |
| Job Number: |    | Drawing Number: | Status:    |
| 6717        |    | 09              | EXISTING   |