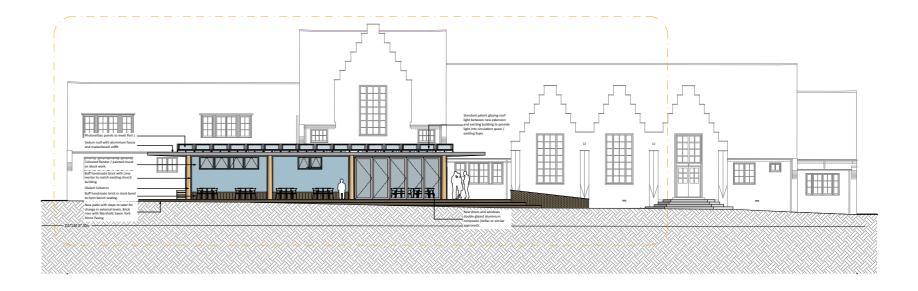

| Photovoltaic panels to meet Part L<br>Sedum roof with aluminium fascia<br>and masterboard soffit.                                                                                                           |      |                                         |                                          | Standard patent glazing roof-<br>light between new extension<br>and existing building to provide<br>light into circulation space /<br>existing foyer. |
|-------------------------------------------------------------------------------------------------------------------------------------------------------------------------------------------------------------|------|-----------------------------------------|------------------------------------------|-------------------------------------------------------------------------------------------------------------------------------------------------------|
| Image: Coloured Render / painted mural on block work.   Buff handmade brick with Lime mortar to match existing church building.   Glulam Columns   Buff handmade brick in stack bond to form bench seating. |      |                                         |                                          |                                                                                                                                                       |
| New patio with steps to cater for<br>change in external levels. Brick<br>riser with Marshalls Saxon York<br>Stone Paving<br>187,00m                                                                         |      |                                         |                                          | New doors and windows<br>double glazed aluminium<br>composite (Velfac or similar<br>approved).                                                        |
|                                                                                                                                                                                                             |      |                                         |                                          |                                                                                                                                                       |
| PROPOSED ELEVATION   South<br>SCALE 1:100@A3                                                                                                                                                                | 8 10 | >>>>>>>>>>>>>>>>>>>>>>>>>>>>>>>>>>>>>>> | ~~ ~ ~ ~ ~ ~ ~ ~ ~ ~ ~ ~ ~ ~ ~ ~ ~ ~ ~ ~ | ~ \                                                                                                                                                   |
| Iwyn Garden City URFC     + c architects   33a Bridge Street   Cambridge   CB2 1UW   01223 :                                                                                                                |      |                                         |                                          | PRELI                                                                                                                                                 |

Proposed South Elevation 776 142 P1