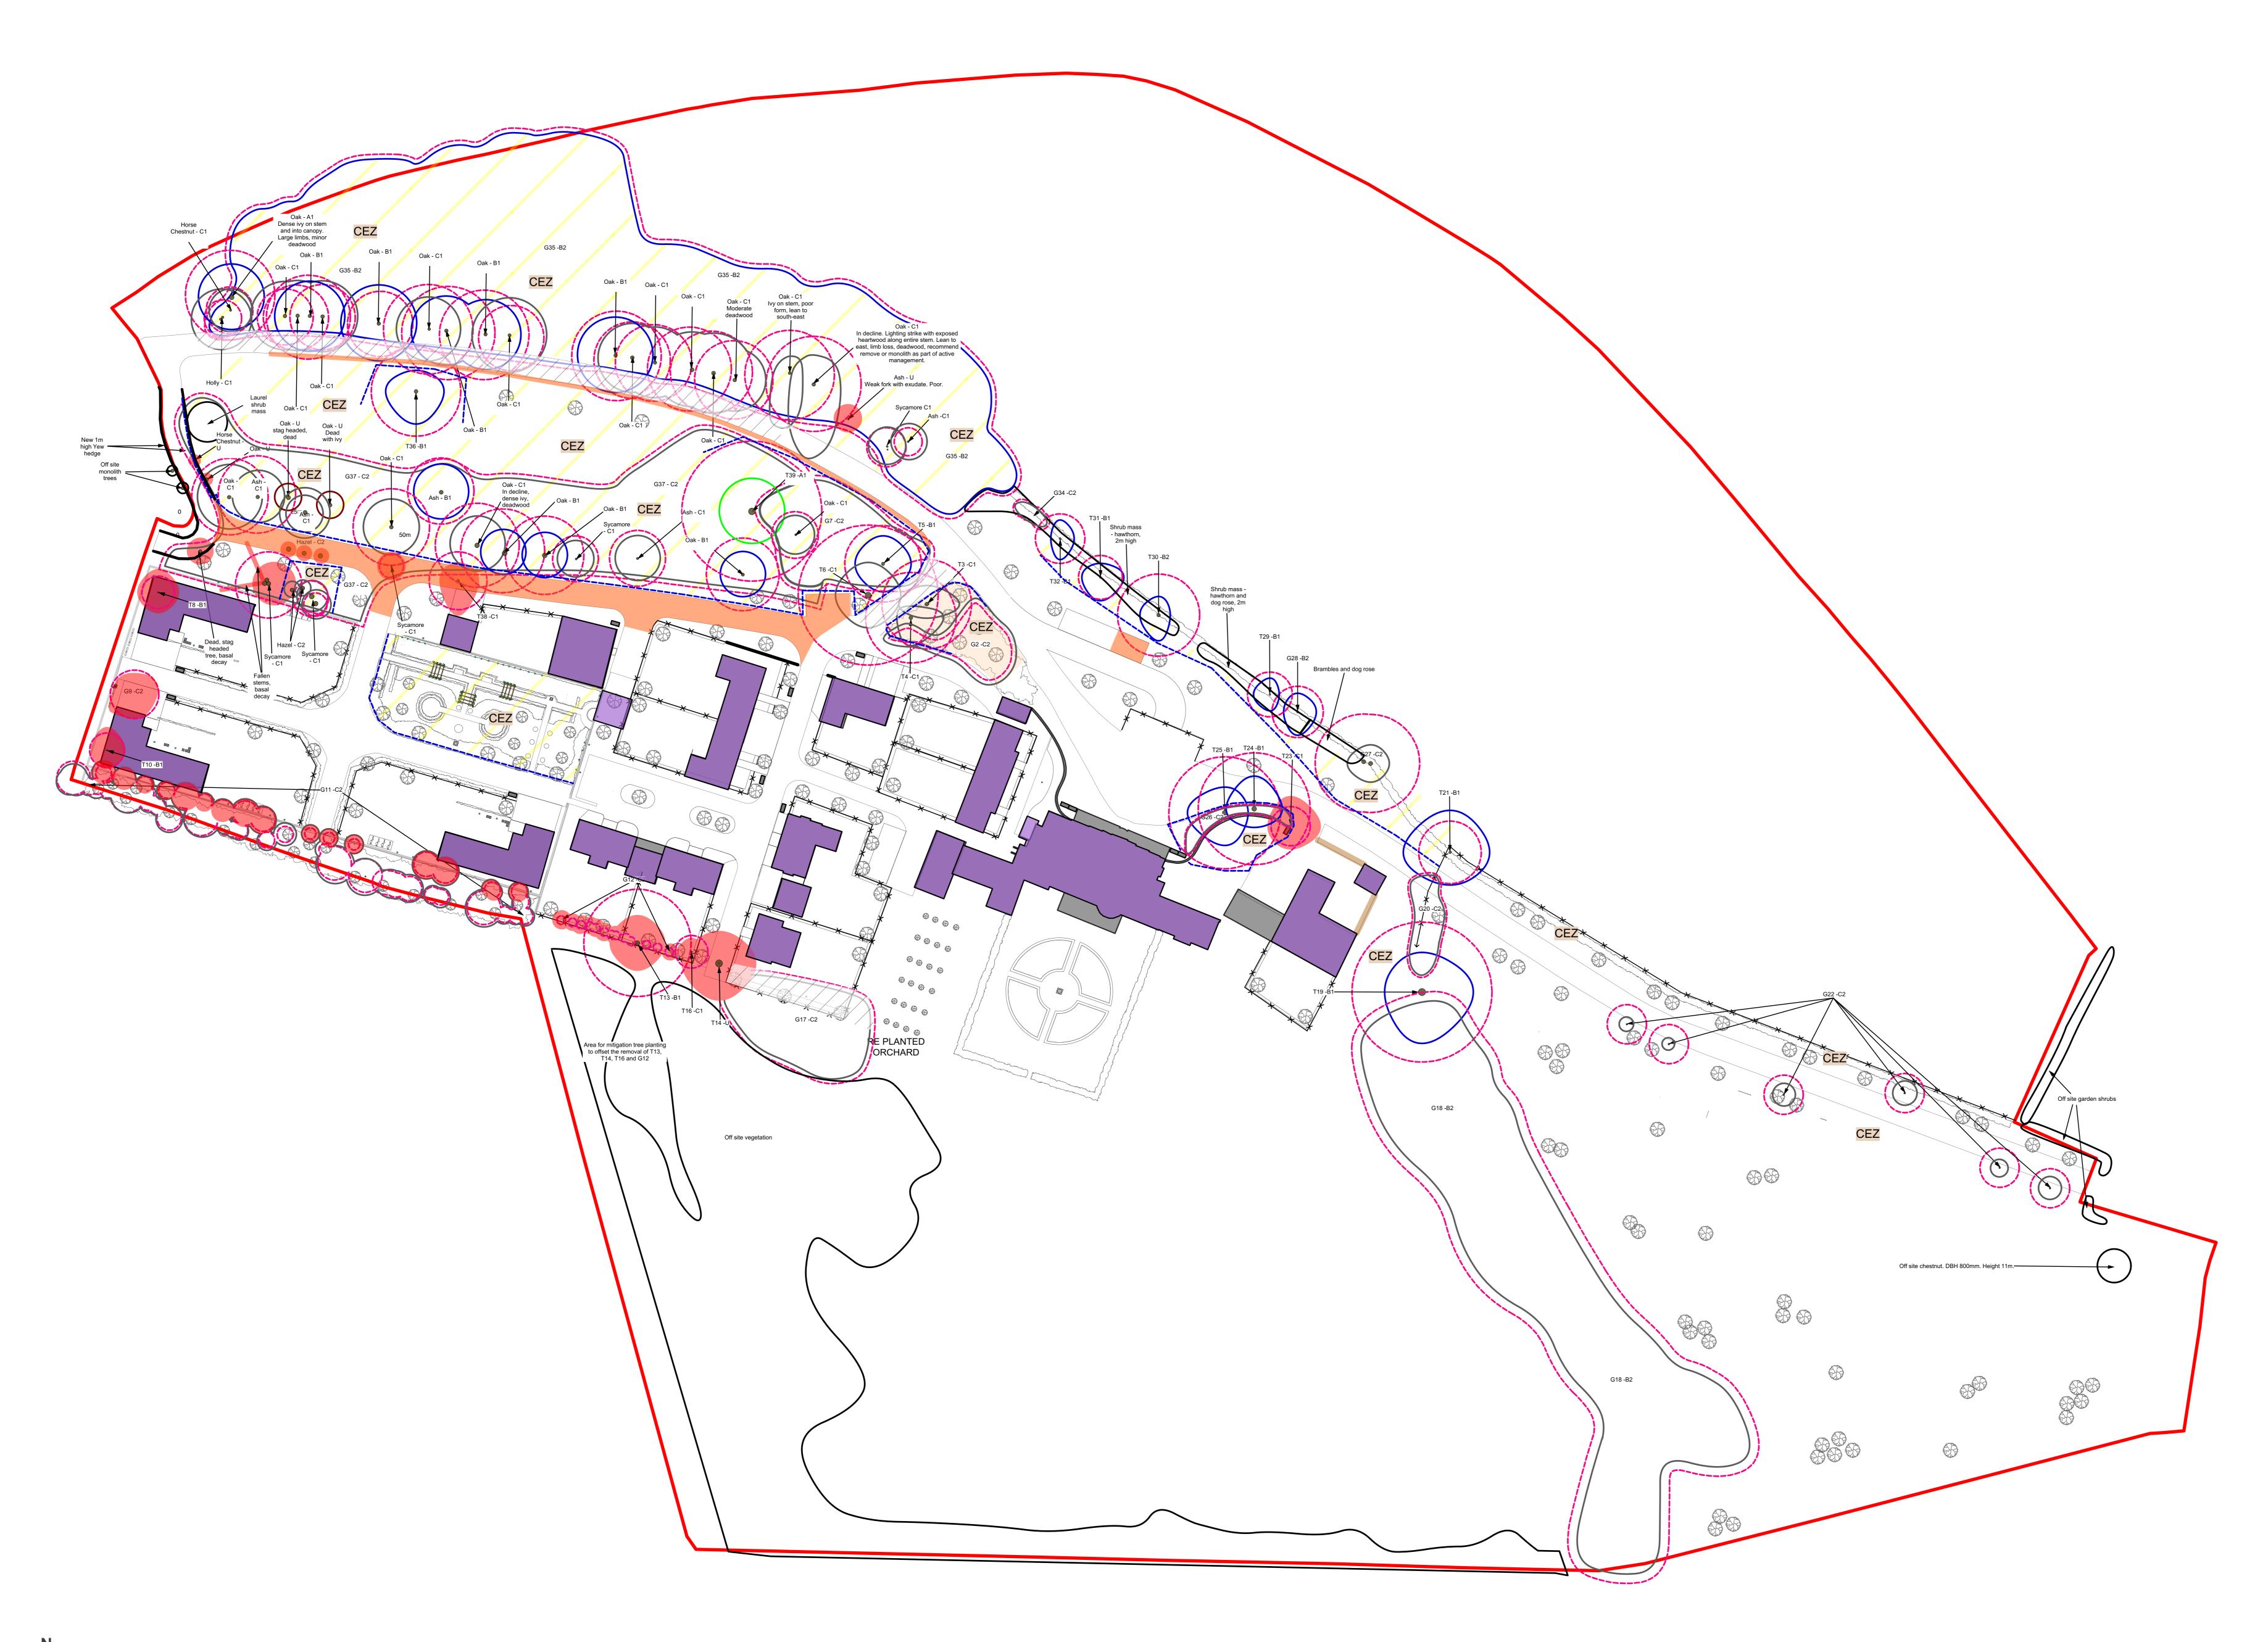

## **KEY - BS 5837 : 2012 Categories**

Tree Category A - High Quality

, mgm ddainy

A Category - Hedgerow, Group, Woodland

Tree Category B - Moderate Quality

B Category - Hedgerow, Group, Woodland

Tree Category C - Low Quality

C Category - Hedgerow, Group, Woodland

Tree Category U - Unsuitable for Retention

Root Protection Area to BS:5837:2012

— Shrub Mass / Offsite Tree

Area of garden refuse

Survey Item to be Removed

--- Tree Protection Barrier to BS:5837:2012

//// Lower canopy pruning to BS:3998:2010 specifiactions

Temporary Ground Protection to BS:5837:2012

Area of 'No Dig' Construction to BS:5837:2012

CEZ Construction exclusion zone (CEZ)

**Note:** The original of this drawing was produced in colour - a monochrome copy should not be relied upon.

Revision Description Date
- First issue 18/12/19

Amendment to

A Amendment to retained and removed trees and 12/3/

Landscape Collective Ltd Henry Wood House 2 Riding House Street London W1W 7FA

T: 020 3770 7615

W: www.landscapecollective.co.uk

Client:

LW Developments Limited

Project:

Northaw House

Northaw House
Description:
Tree retention, removal and protection plan
Complete plan

Status:
For Planning
Scale:

Drawn I Checked Date: 04/032020

Scale: Drawn I C

1:500 @A1 SH

Job Number: Drawing N

Job Number: Drawing Number: Revision: LC/00195 04 -