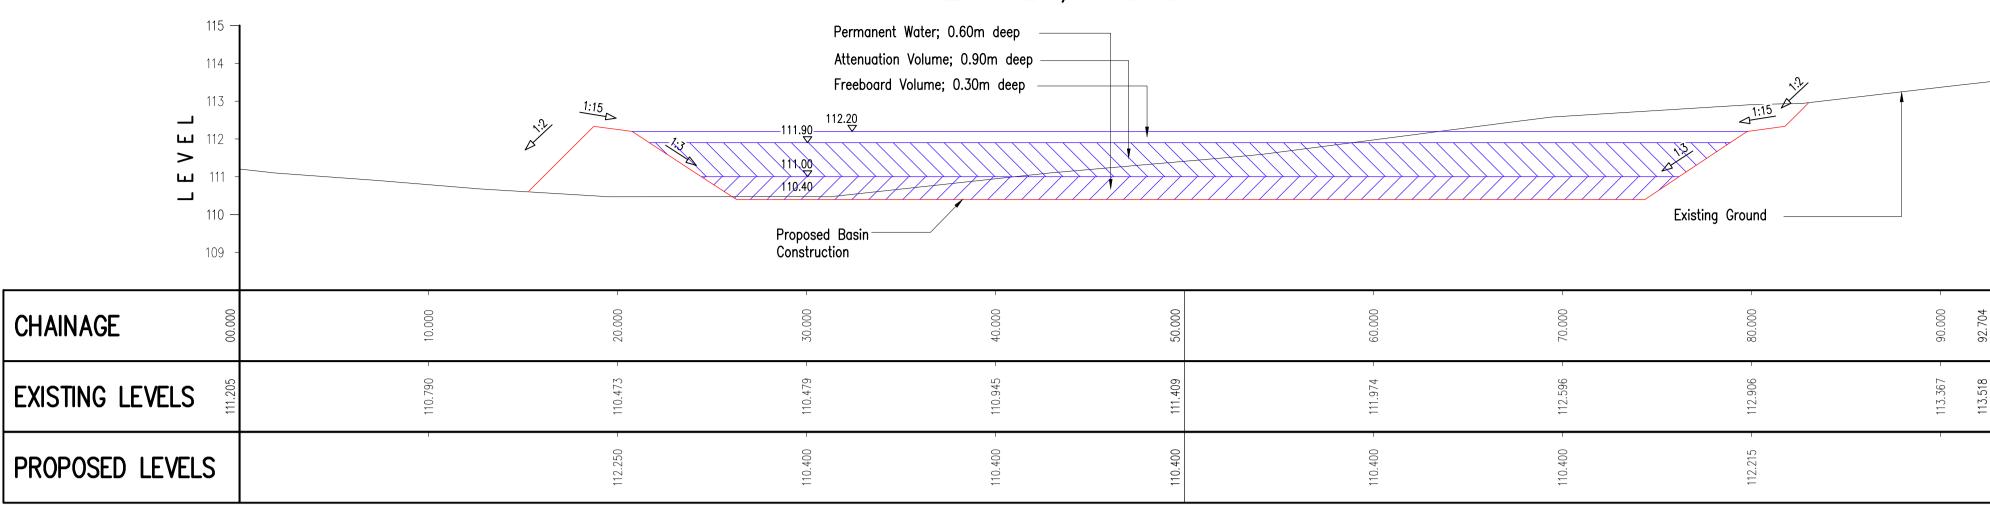

## SECTION A-A SCALE: H 1:250, V 1:125. DATUM: 108.000





## DO NOT SCALE

## <u>GENERAL</u>

- The contractor shall comply with the health and safety requirements as set out in the CDM Regulations
- All works are to be undertaken in accordance with the Building Regulations and latest relevant British Standards.
- Conflicting information between this drawing and information given by others must be referred to the engineer before the works commence.
- 4. The contractor shall, before commencing the works, verify all existing outfall invert levels and site and setting out dimensions. the contractor shall be responsible for the true and proper setting out of the works and for the correctness of the position, levels, dimensions, and alignment of all parts of the works. Any discrepancies are to be reported to Civilistix Consulting Engineers
- All p