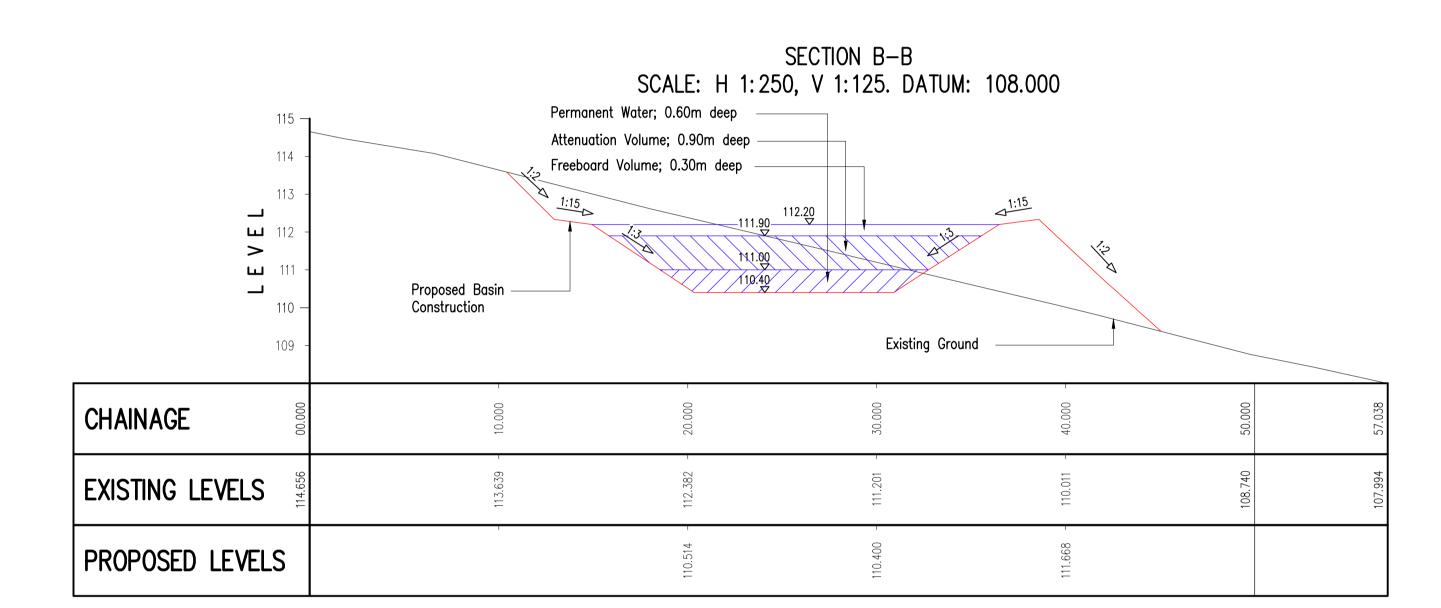

## SECTION A-A SCALE: H 1:250, V 1:125. DATUM: 108.000





## DO NOT SCALE

## <u>GENERAL</u>

- The contractor shall comply with the health and safety requirements as set out in the CDM Regulations
- All works are to be undertaken in accordance with the Building Regulations and latest relevant British Standards.
- Conflicting information between this drawing and information given by others must be referred to the engineer before the works commence.
- 4. The contractor shall, before commencing the works, verify all existing outfall invert levels and site and setting out dimensions. the contractor shall be responsible for the true and proper setting out of the works and for the correctness of the position, levels, dimensions, and alignment of all parts of the works. Any discrepancies are to be reported to Civilistix Consulting Engineers
- All pro