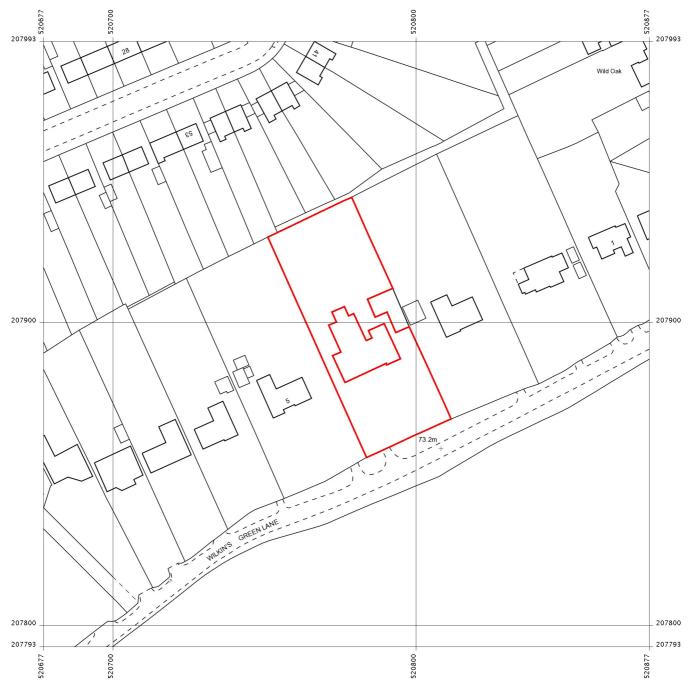

Supplied by: **Stanfords** Reference: OI504676 Centre coordinates: 520777 207893 N WILD OAK
ELLENBROOK LANE
HATFIELD
AL10 9RW