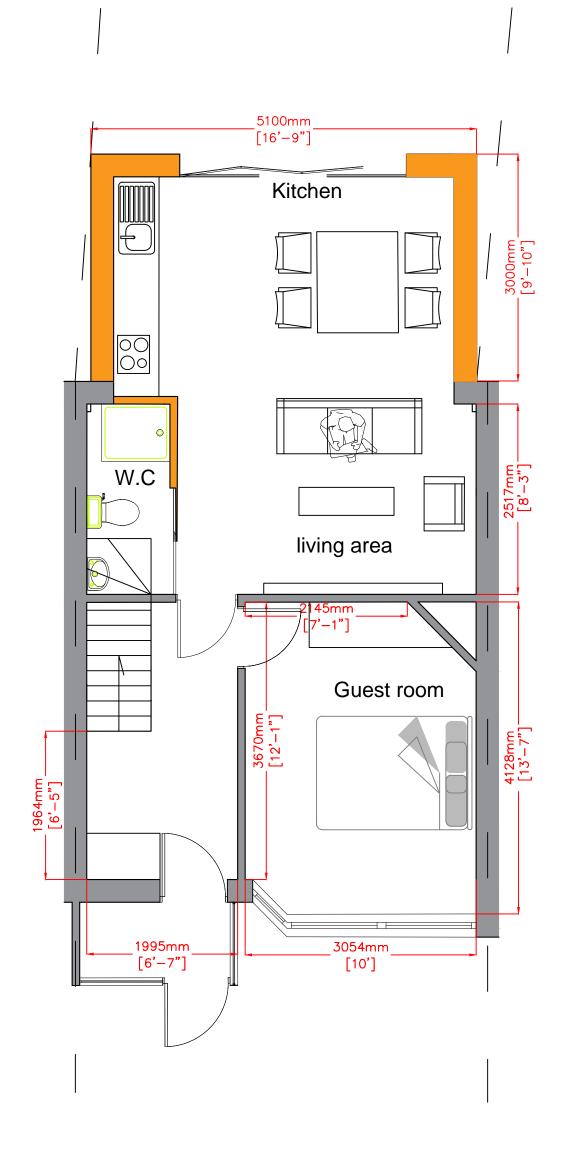

\_\_\_\_\_

Do not scale from drawing.

Ιm

Om

The author of this drawing takes no responsibility for any dimensions obtained by measuring or scaling from this drawing and no reliance may be placed on such dimensions. If no dimension is given it is the responsibility of the recipient to ascertain the dimension specifically from the author or by site measurement.

2m

3m

The sizing of all structural and service elements must always be checked against the relevant engineer's drawings. No reliance should be placed upon sizing information shown on this drawing.

All areas are approximate and measured off preliminary drawings. They relate to the likely area of the building at the current state of the design and using the stated option either in accordance to client standards or the RICS Cod