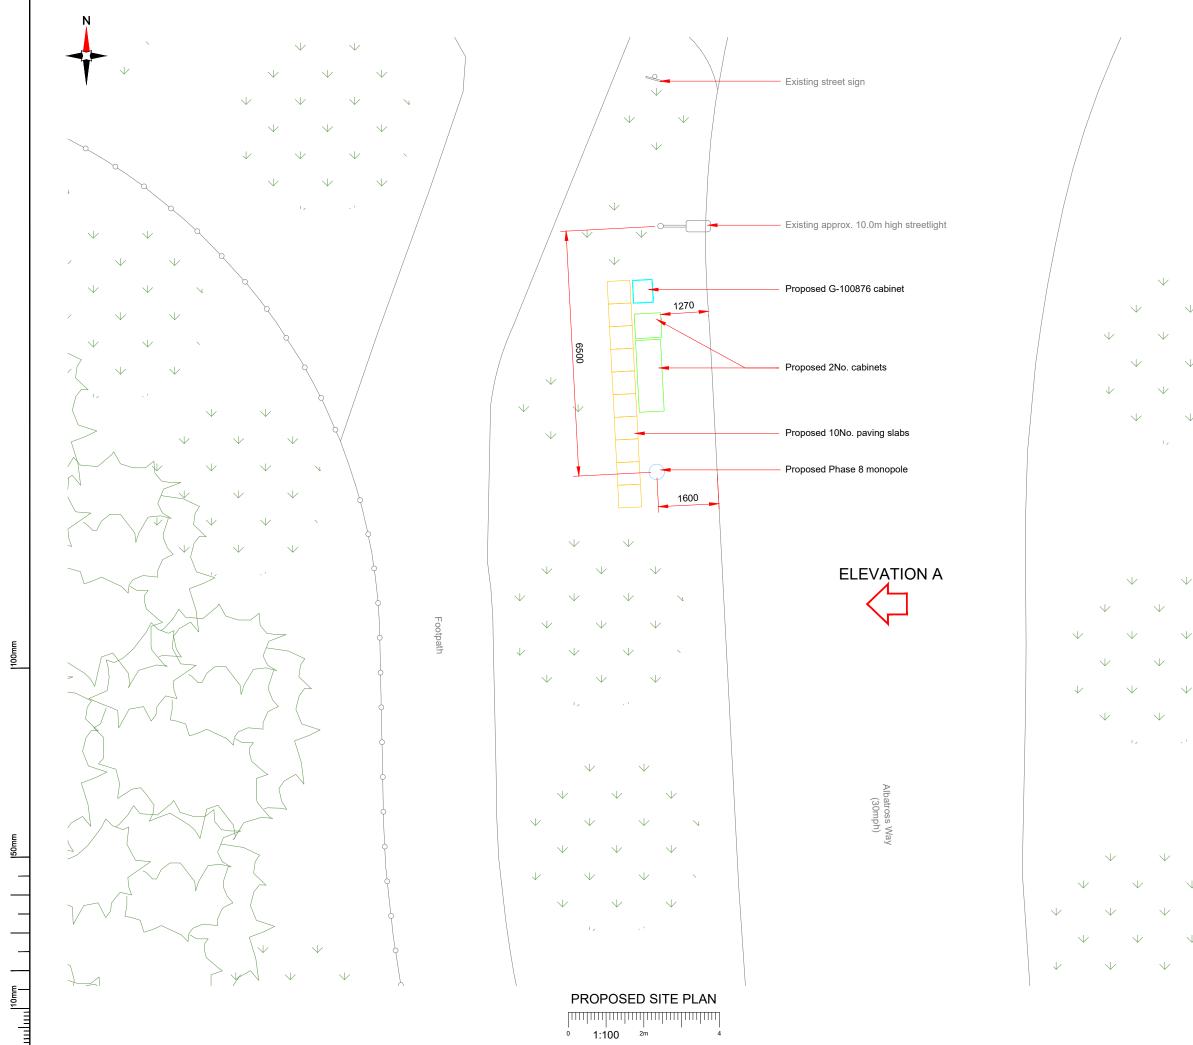

V 1.8

100mm

50mm

| Antenna<br>Aperture | Proposed<br>4G/5G | NOTES:                                          |                                             |                   |        |  |
|---------------------|-------------------|-------------------------------------------------|---------------------------------------------|-------------------|--------|--|
| ID                  | Bearing           | 1. ALL DIMENSIONS IN MM UNLESS OTHERWISE NOTED. |                                             |                   |        |  |
| A1<br>A2            | 0°<br>0°          |                                                 |                                             |                   |        |  |
| B1                  | 120°              |                                                 |                                             |                   |        |  |
| B2                  | 120°              |                                                 |                                             |                   |        |  |
| C1                  | 240°              |                                                 |                                             |                   |        |  |
| C2                  | 240°              |                                                 |                                             |                   |        |  |
| $\checkmark$        |                   |                                                 |                                             |                   |        |  |
| 、<br>、              |                   |                                                 |                                             |                   |        |  |
|                     |                   |                                                 |                                             |                   |        |  |
|                     |                   |                                                 |                                             |                   |        |  |
|                     |                   |                                                 |                                             |                   |        |  |
|                     |                   |                                                 |                                             |                   |        |  |
|                     |                   |                                                 |                                             |                   |        |  |
|                     |                   |                                                 |                                             |                   |        |  |
|                     |                   |                                                 |                                             |                   |        |  |
|                     |                   |                                                 |                                             |                   |        |  |
| $\checkmark$        |                   |                                                 |                                             |                   |        |  |
| ,                   |                   |                                                 |                                             |                   |        |  |
| ·                   |                   |                                                 |                                             |                   |        |  |
| $\checkmark$        |                   |                                                 |                                             |                   |        |  |
|                     |                   |                                                 |                                             |                   |        |  |
| /                   |                   |                                                 |                                             |                   |        |  |
| ×I.                 |                   |                                                 |                                             |                   |        |  |
| ¥                   |                   |                                                 |                                             |                   |        |  |
| /                   |                   |                                                 |                                             |                   |        |  |
|                     |                   |                                                 |                                             |                   |        |  |
|                     |                   | Master: MBNL / EE:                              | Project:                                    | Purpose of Issue: | Issue: |  |
|                     |                   | M001 MBNL<br>Date: 01/03/2023                   | 3UK DNSW<br>Revision / Upgrade Description: | Planning          | A      |  |
|                     |                   | Drawn: CDN<br>Checked: DH                       | First Issue - Site nomimation               | dated: TBC        |        |  |
|                     |                   | Approved: SD                                    |                                             |                   |        |  |
|                     |                   | CK Hutchison                                    |                                             |                   |        |  |
|                     |                   | Networks (UK)                                   |                                             |                   |        |  |
|                     |                   | Limited                                         |                                             |                   |        |  |
|                     |                   | Green Park                                      |                                             |                   |        |  |
|                     |                   |                                                 | 450 Longwater Avenue                        |                   |        |  |
| N LZ                |                   | Reading<br>RG30 3UR                             |                                             |                   |        |  |
| V                   |                   | Design Consultant & Principal Contractor:       |                                             |                   |        |  |
|                     |                   | WHP Telecoms                                    |                                             |                   |        |  |
|                     |                   | Unit 1 Maple Park,                              |                                             |                   |        |  |
| $\checkmark$        |                   | Low Fields Avenue, Leeds                        |                                             |                   |        |  |
|                     |                   | LS12 6HH                                        |                                             |                   |        |  |
|                     |                   |                                                 | Tel: 0113                                   |                   |        |  |
| $\checkmark$        |                   |                                                 | WHP e-mail: info                            | o@whptelecoms.cor | 11     |  |
|                     |                   | Site Name:                                      |                                             |                   |        |  |
|                     |                   | ALBATROSS WAY STREETWORKS                       |                                             |                   |        |  |
|                     |                   |                                                 |                                             |                   |        |  |
|                     |                   | WEH22166                                        |                                             |                   |        |  |
|                     |                   | Address:                                        |                                             |                   |        |  |
|                     |                   | ALBATROSS WAY,                                  |                                             |                   |        |  |
|                     |                   | HATFIELD BUSINESS PARK,                         |                                             |                   |        |  |
|                     |                   | HATFIELD,                                       |                                             |                   |        |  |
|                     |                   |                                                 |                                             |                   |        |  |
| $\lor$              |                   | AL10 9GL                                        |                                             |                   |        |  |
|                     |                   |                                                 |                                             |                   |        |  |
| $\searrow$          |                   | 210 PROPOSED SITE PLAN                          |                                             |                   |        |  |
| $\lor$              |                   | Project:<br>3UK DNSW                            |                                             |                   |        |  |
|                     |                   |                                                 |                                             |                   |        |  |
| ~                   |                   | Purpose of Issue:<br>PLANNING                   |                                             |                   |        |  |
|                     |                   | EE Cell ID: MBNL Cell ID: Cell ID:              |                                             |                   |        |  |
|                     |                   | 89916 WEH154 AL0816                             |                                             |                   |        |  |
|                     |                   | Master Drawing No:                              |                                             |                   |        |  |
|                     |                   |                                                 | WEH22166_M001                               |                   | A      |  |
|                     |                   |                                                 |                                             |                   | v 1.0  |  |