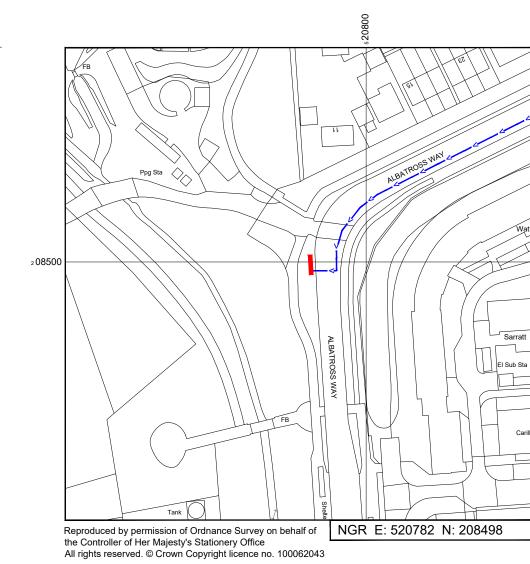

Reproduced by permission of Ordnance Survey on behalf of the Controller of Her Majesty's Stationery Office All rights reserved. © Crown Copyright licence no. 100062043

| 1.                                                                                                                                                                                                                                                                                                                                                                                                                                                                                                                                                                                                                                                                        |                            | IONS IN MI      | / UNLESS C                                                        | THER     | WISE NOTED        | D.     |  |
|---------------------------------------------------------------------------------------------------------------------------------------------------------------------------------------------------------------------------------------------------------------------------------------------------------------------------------------------------------------------------------------------------------------------------------------------------------------------------------------------------------------------------------------------------------------------------------------------------------------------------------------------------------------------------|----------------------------|-----------------|-------------------------------------------------------------------|----------|-------------------|--------|--|
| <ol> <li>ALL DIMENSIONS IN MM UNLESS OTHERWISE NOTED.</li> <li>DIRECTIONS TO SITE:<br/>Head north-west on A1(M). At junction 3, take the A1001/A414 exit to<br/>Hatfield/St Albans. At Roehyde Interchange, take the 2nd exit onto<br/>Comet Way/A1001. At Comet Roundabout, take the 1st exit onto St<br/>Albans Rd W/A1057. At the roundabout, take the 3rd exit onto Mosquito<br/>Way. At the roundabout, take the 2nd exit and stay on Mosquito Way. At the<br/>roundabout, take the 1st exit onto Albatross Way. At the roundabout,<br/>continue straight to stay on Albatross Way. Follow Albatross Way and site<br/>location is on the right hand side.</li> </ol> |                            |                 |                                                                   |          |                   |        |  |
|                                                                                                                                                                                                                                                                                                                                                                                                                                                                                                                                                                                                                                                                           | rovider's<br>rty Boundary: | [               |                                                                   | 1        |                   |        |  |
|                                                                                                                                                                                                                                                                                                                                                                                                                                                                                                                                                                                                                                                                           | s Route To Sit             | te: -           | $\longrightarrow \longrightarrow \longrightarrow \longrightarrow$ |          |                   |        |  |
| Acces                                                                                                                                                                                                                                                                                                                                                                                                                                                                                                                                                                                                                                                                     | s Route:                   |                 |                                                                   |          |                   |        |  |
|                                                                                                                                                                                                                                                                                                                                                                                                                                                                                                                                                                                                                                                                           |                            |                 |                                                                   |          |                   |        |  |
| Master:                                                                                                                                                                                                                                                                                                                                                                                                                                                                                                                                                                                                                                                                   | MBNL / EE:                 |                 | oject:                                                            |          | Purpose of Issue: | Issue: |  |
| Date:                                                                                                                                                                                                                                                                                                                                                                                                                                                                                                                                                                                                                                                                     | MBNL<br>01/03/2023         | Revision / Upgr | DNSW<br>ade Description:                                          |          | Planning          | A      |  |
| Drawn:<br>Checked:<br>Approved:                                                                                                                                                                                                                                                                                                                                                                                                                                                                                                                                                                                                                                           | CDN<br>DH<br>SD            | First Issue -   | Site nomimatior                                                   | n dated: | TBC               |        |  |
| CK Hutchison<br>Networks (UK)<br>Limited<br>Green Park<br>450 Longwater Avenue<br>Reading<br>RG30 3UR                                                                                                                                                                                                                                                                                                                                                                                                                                                                                                                                                                     |                            |                 |                                                                   |          |                   |        |  |
| Design Consultant & Principal Contractor:<br>WHP Telecoms<br>Unit 1 Maple Park,<br>Low Fields Avenue, Leeds<br>LS12 6HH<br>Tel: 01133023550<br>e-mail: info@whptelecoms.com                                                                                                                                                                                                                                                                                                                                                                                                                                                                                               |                            |                 |                                                                   |          |                   |        |  |
| Site Name:<br>ALBATROSS WAY STREETWORKS                                                                                                                                                                                                                                                                                                                                                                                                                                                                                                                                                                                                                                   |                            |                 |                                                                   |          |                   |        |  |
| Site ID: WEH22166                                                                                                                                                                                                                                                                                                                                                                                                                                                                                                                                                                                                                                                         |                            |                 |                                                                   |          |                   |        |  |
| Address:<br>ALBATROSS WAY,<br>HATFIELD BUSINESS PARK,<br>HATFIELD,<br>HERTFORDSHIRE,<br>AL10 9GL                                                                                                                                                                                                                                                                                                                                                                                                                                                                                                                                                                          |                            |                 |                                                                   |          |                   |        |  |
| Title: 002 SITE LOCATION PLAN                                                                                                                                                                                                                                                                                                                                                                                                                                                                                                                                                                                                                                             |                            |                 |                                                                   |          |                   |        |  |
| Project:<br>3UK DNSW                                                                                                                                                                                                                                                                                                                                                                                                                                                                                                                                                                                                                                                      |                            |                 |                                                                   |          |                   |        |  |
| Purpose of Issue:<br>PLANNING                                                                                                                                                                                                                                                                                                                                                                                                                                                                                                                                                                                                                                             |                            |                 |                                                                   |          |                   |        |  |
| EE Cell ID:         MBNL Cell ID:         Cell ID:           89916         WEH154         AL0816                                                                                                                                                                                                                                                                                                                                                                                                                                                                                                                                                                          |                            |                 |                                                                   |          |                   |        |  |
| Master Drawing No: USS WEH22166_M001                                                                                                                                                                                                                                                                                                                                                                                                                                                                                                                                                                                                                                      |                            |                 |                                                                   |          | Issue:<br>A       |        |  |