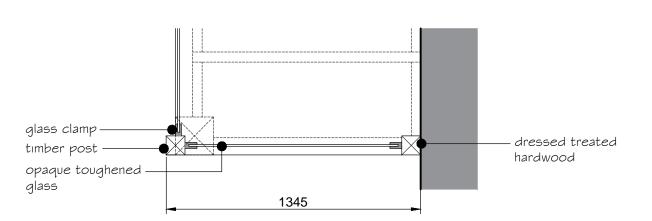

Plan, 1:20 @A3

200mm 500mm 1000mm 0mm 1:10 400mm 1000mm 2000mm 0m 1:20

Notes:

do not scale: detailed drawings and larger scale drawings take precedence. Figured dimensions only are to be taken from this drawing.