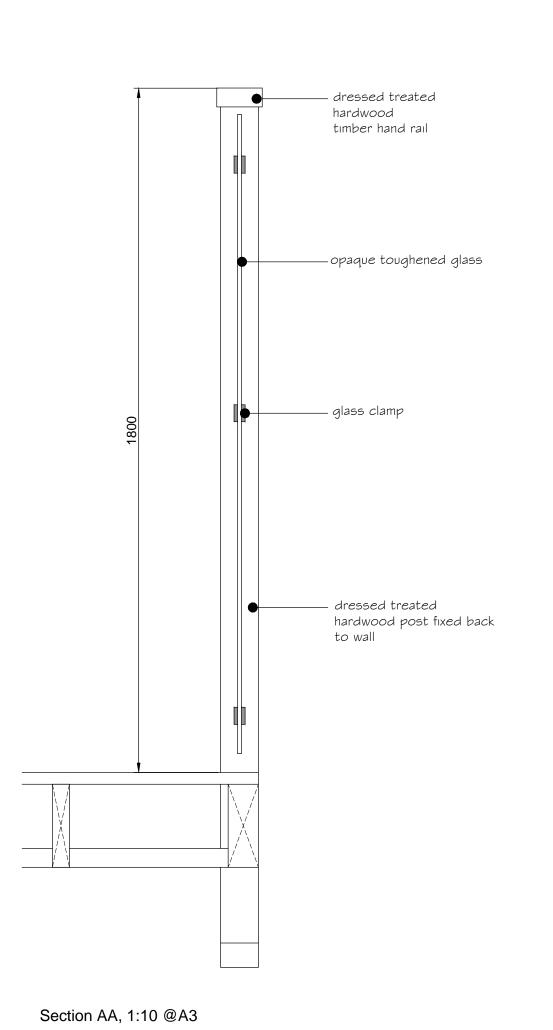

Plan, 1:20 @A3

200mm 500mm 1000mm 0mm 1:10 400mm 1000mm 2000mm 0m 1:20

Notes:

do not scale: detailed drawings and larger scale drawings take precedence. Figured dimensions only are to be taken from this drawing.