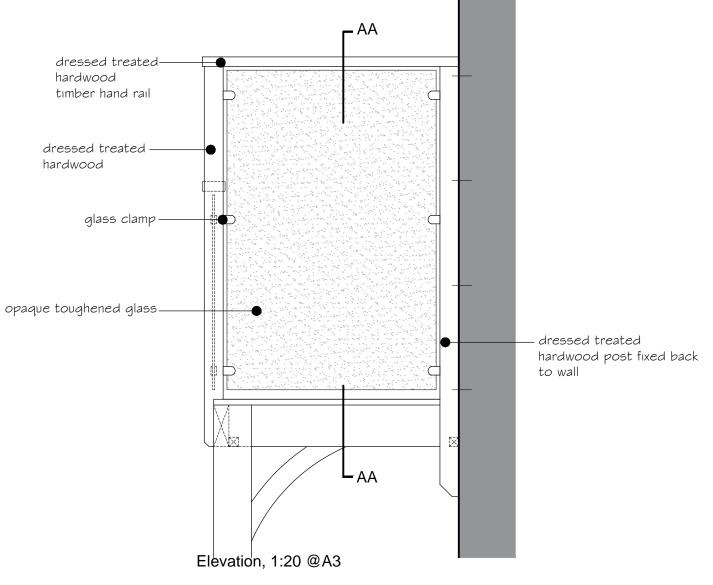

Plan, 1:20 @A3

200mm 500mm 1000mm 0mm 1:10 400mm 1000mm 2000mm 0m 1:20

Notes:

do not scale: detailed drawings and larger scale drawings take precedence. Figured dimensions only are to be taken from this drawing.