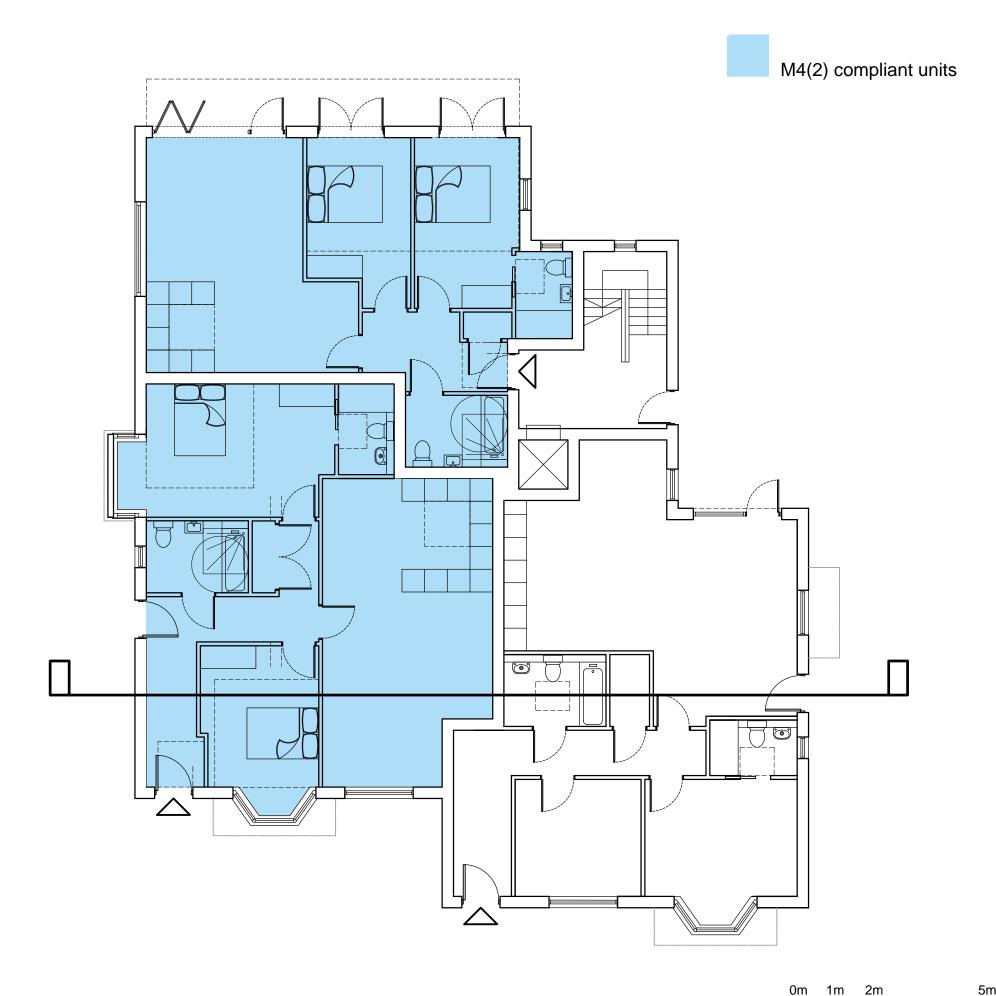

Release of condition 3

Ground floor

M4(2) compliant units

head office: the old stone masons, 10 st johns st, abergavenny, monmouthshire. np7 5rt tel: 01873 851125 fax: 01873 851127

newport: first floor, 5 gold tops, newport, south wales. np20 4pg tel: **01633 245020** 