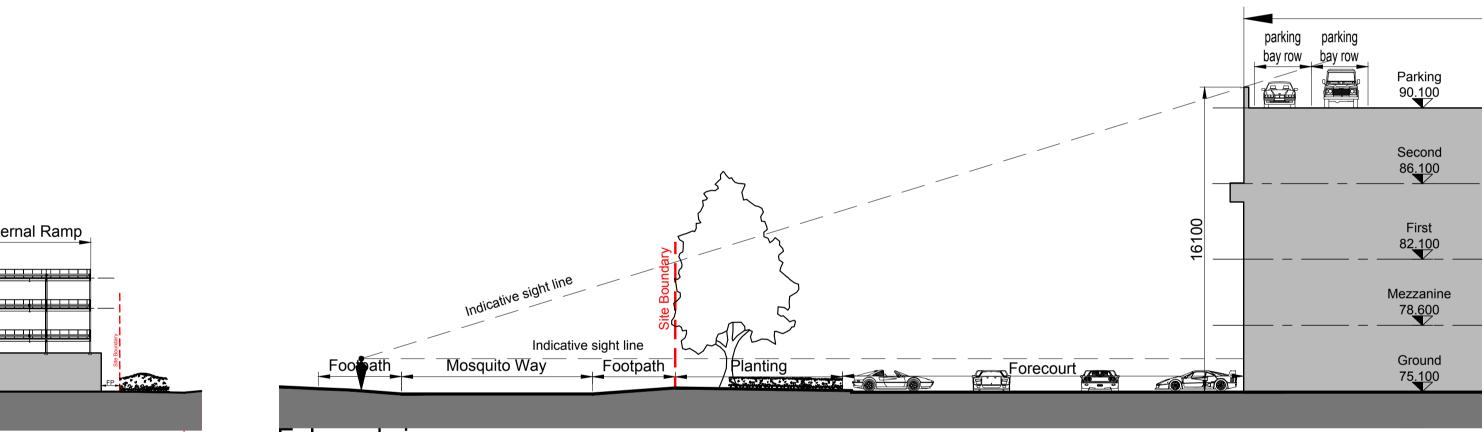

Section B. As viewed from Gypsy Moth Avenue

| Refer to enlarged view opposite                                                                                                                                                                                                                                                                                                                                                                                                                                                                                                                                                                                                                                                                                                                                                                                                                                                                                                                                                                                                                                                                                                                                                                                                                                                                                                                                                                                                                                                                                                                                                                                                                                                                                                                                                                                                                                                    | West Showroom | Extern |
|------------------------------------------------------------------------------------------------------------------------------------------------------------------------------------------------------------------------------------------------------------------------------------------------------------------------------------------------------------------------------------------------------------------------------------------------------------------------------------------------------------------------------------------------------------------------------------------------------------------------------------------------------------------------------------------------------------------------------------------------------------------------------------------------------------------------------------------------------------------------------------------------------------------------------------------------------------------------------------------------------------------------------------------------------------------------------------------------------------------------------------------------------------------------------------------------------------------------------------------------------------------------------------------------------------------------------------------------------------------------------------------------------------------------------------------------------------------------------------------------------------------------------------------------------------------------------------------------------------------------------------------------------------------------------------------------------------------------------------------------------------------------------------------------------------------------------------------------------------------------------------|---------------|--------|
| parking parking<br>bey row bay row<br>solution<br>parking parking<br>solution                                                                                                                                                                                                                                                                                                                                                                                                                                                                                                                                                                                                                                                                                                                                                                                                                                                                                                                                                                                                                                                                                                                                                                                                                                                                                                                                                                                                                                                                                                                                                                                                                                                                                                                                                                                                      | g<br>D        |        |
| Second Seco | d<br>D        |        |
|                                                                                                                                                                                                                                                                                                                                                                                                                                                                                                                                                                                                                                                                                                                                                                                                                                                                                                                                                                                                                                                                                                                                                                                                                                                                                                                                                                                                                                                                                                                                                                                                                                                                                                                                                                                                                                                                                    | o             |        |
|                                                                                                                                                                                                                                                                                                                                                                                                                                                                                                                                                                                                                                                                                                                                                                                                                                                                                                                                                                                                                                                                                                                                                                                                                                                                                                                                                                                                                                                                                                                                                                                                                                                                                                                                                                                                                                                                                    |               |        |
| Footpath Mosquite Way Footpath Planting Forecourt Forecourt                                                                                                                                                                                                                                                                                                                                                                                                                                                                                                                                                                                                                                                                                                                                                                                                                                                                                                                                                                                                                                                                                                                                                                                                                                                                                                                                                                                                                                                                                                                                                                                                                                                                                                                                                                                                                        | d<br>D        |        |

Section A. As viewed from Mosquito Way

Enlarged view. scale 1:200