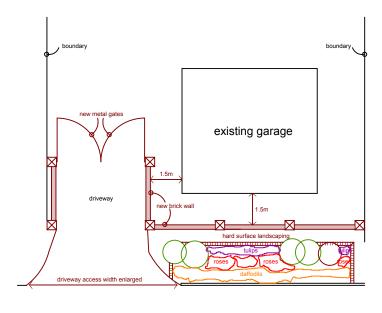

------------------------------------------------------------------------------------|
| Client<br>Mr and Mrs Hussain<br>311 St Albans Road Hatfield | Project<br>New garden wall / gates |                                                                                                                       |
| Drawing revised planning                                    | Drg no 757 / 102                   | Rev                                                                                                                   |
| Date 26 / 11 / 17                                           | Scale 1:100 (                      | @ A3                                                                                                                  |



plan - existing



elevation to St Albans Road



plan - proposed