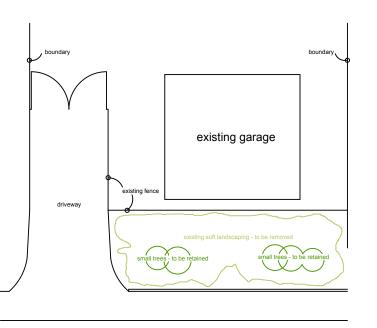

--------------|-----------------------------------------------------------------------------------------------------------------------|
| Client<br>Mr and Mrs Hussain<br>311 St Albans Road Hatfield | Project<br>New garden wall / gates |                                                                                                                       |
| Drawing revised planning                                    | Drg no 757 / 102                   | Rev                                                                                                                   |
| Date 26 / 11 / 17                                           | Scale 1:100 (                      | @ A3                                                                                                                  |



plan - existing



elevation to St Albans Road



plan - proposed