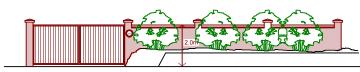

-------------------------------------------------------------------------------------------------------------------|
| Client<br>Mr and Mrs Hussain<br>311 St Albans Road Hatfield | Project<br>New garden wall / gates |                                                                                                                       |
| Drawing revised planning                                    | Drg no 757 / 102                   | Rev                                                                                                                   |
| Date 26 / 11 / 17                                           | Scale 1:100 (                      | @ A3                                                                                                                  |



plan - existing



elevation to St Albans Road



plan - proposed