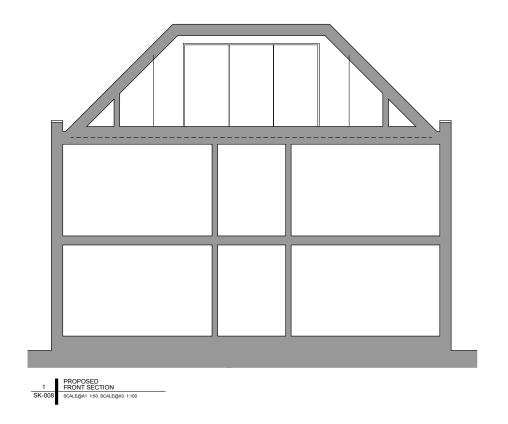

## **MSK DESIGN LTD**

230 HIGH STREET HIGH BARNET, HERTFORDSHIRE LONDON, EN5 5TD

> 020 3962 4480 www.mskdesign.co.uk info@mskdesign.co.uk

Registered company number: 6044594

|   | PROJECT       | Colesdale Farmhouse, EN6 4QZ |            |    |
|---|---------------|------------------------------|------------|----|
| 7 | CLIENT        | Darren                       |            |    |
|   |               | Proposed                     |            |    |
|   |               | Sections                     |            |    |
|   | DRAWING TITLE | Option 1                     |            |    |
|   | DATE          | 27.08.2020                   |            |    |
|   | SCALE@A1      | 1:50                         | DRAWN BY   | AR |
|   | SCALE@A3      | 1:100                        | CHECKED BY | MK |