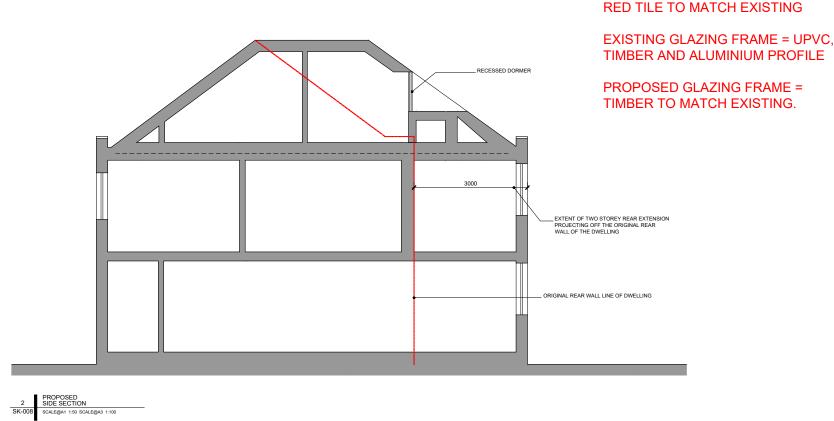

**MATERIALS NOTE:** 

FINISHES.

RED BRICK.

TILE

ALL NEW WALLS, ROOFS AND WINDOWS TO BE BUILT OF MATERIALS TO MATCH EXISTING

EXISTING WALL FINISH = FACING

PROPOSED WALL FINISH - FACING RED BRICK TO MATCH EXITING.

EXISTING ROOF FINISH = DARK RED

PROPOSED ROOF FINISH = DARK

PROJECT REF

REV.

DWG. NO.

SK-008