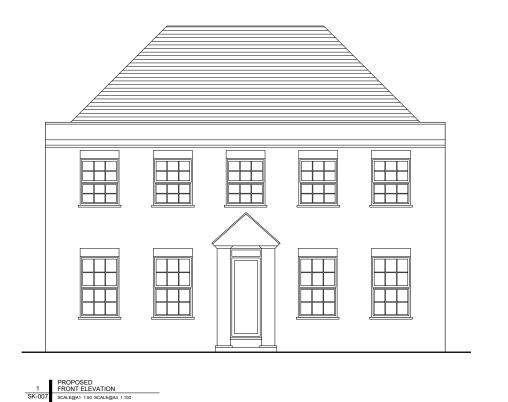

**MATERIALS NOTE:** 

ALL NEW WALLS, ROOFS AND WINDOWS TO BE BUILT OF MATERIALS TO MATCH EXISTING FINISHES.

**EXISTING WALL FINISH = FACING** RED BRICK.

PROPOSED WALL FINISH - FACING RED BRICK TO MATCH EXITING.

**EXISTING ROOF FINISH = DARK RED** TILE

PROPOSED ROOF FINISH = DARK RED TILE TO MATCH EXISTING

EXISTING GLAZING FRAME = UPVC, TIMBER AND ALUMINIUM PROFILE

PROPOSED GLAZING FRAME = TIMBER TO MATCH EXISTING.

## ALL NEW ROOFLIGHTS LOCATED IN PITCHED ROOF TO THE SIDE **ELEVATIONS ARE TO BE OBSCURED** AND NON-OPENABLE

PROPOSED
REAR ELEVATION
SK-007 SCALE@A1 1:50 SCALE@A3

CHANGES

REVISIONS