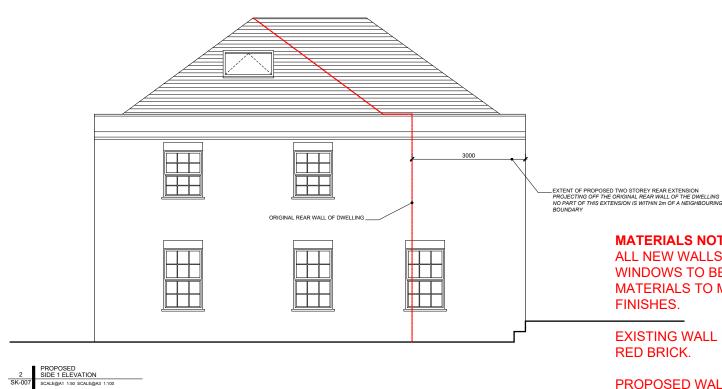

## PROPOSED SIDE 2 ELEVATION SK-007 SCALE@A1 1:50 SCALE@A3 1:100

EXTENT OF PROPOSED TWO STOREY REAR EXTENSION —
PROJECTING OFF THE ORIGINAL REAR WALL OF THE DWELLING
NO PART OF THIS EXTENSION IS WITHIN 2m OF A NEIGHBOURING
BOUNDARY.

**MATERIALS NOTE:** 

ALL NEW WALLS, ROOFS AND WINDOWS TO BE BUILT OF MATERIALS TO MATCH EXISTING FINISHES.

**EXISTING WALL FINISH = FACING** RED BRICK.

PROPOSED WALL FINISH - FACING RED BRICK TO MATCH EXITING.

**EXISTING ROOF FINISH = DARK RED** TILE

PROPOSED ROOF FINISH = DARK RED TILE TO MATCH EXISTING

EXISTING GLAZING FRAME = UPVC, TIMBER AND ALUMINIUM PROFILE

PROPOSED GLAZING FRAME = TIMBER TO MATCH EXISTING.