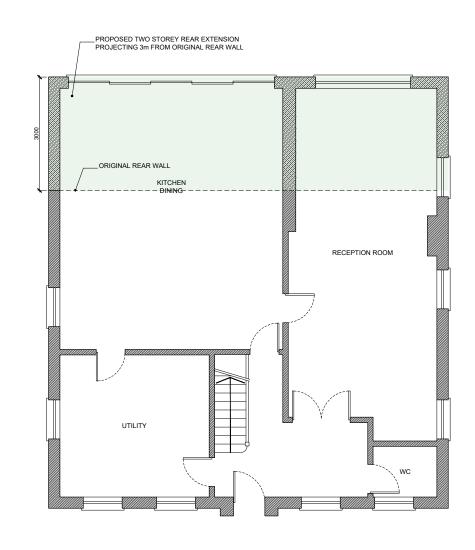

PROPOSED
GROUND FLOOR PLAN

## **MATERIALS NOTE:**

ALL NEW WALLS, ROOFS AND WINDOWS TO BE BUILT OF MATERIALS TO MATCH EXISTING FINISHES.

EXISTING WALL FINISH = FACING RED BRICK.

PROPOSED WALL FINISH - FACING RED BRICK TO MATCH EXITING.

EXISTING ROOF FINISH = DARK RED TILE

PROPOSED ROOF FINISH = DARK RED TILE TO MATCH EXISTING

EXISTING GLAZING FRAME = UPVC, TIMBER AND ALUMINIUM PROFILE

PROPOSED GLAZING FRAME = TIMBER TO MATCH EXISTING.



PROPOSED FIRST FLOOR PLAN

SK-005 SCALE@A1 1:50 SCALE@A3 1:100

| REVISI<br>NO. | O N S<br>DATE | CHANGES | ВҮ |
|---------------|---------------|---------|----|
|               |               |         |    |
|               |               |         |    |
|               |               |         |    |
|               |               |