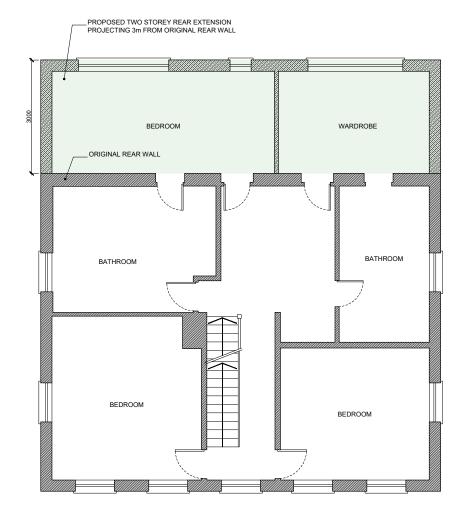

EXISTING ROOF FINISH = DARK RED TILE

PROPOSED ROOF FINISH = DARK RED TILE TO MATCH EXISTING

EXISTING GLAZING FRAME = UPVC, TIMBER AND ALUMINIUM PROFILE

PROPOSED GLAZING FRAME = TIMBER TO MATCH EXISTING.

PROPOSED FIRST FLOOR PLAN