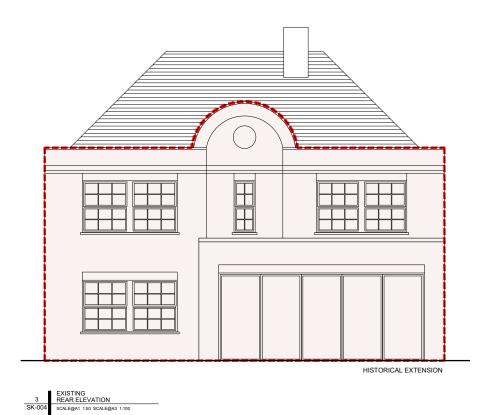

HISTORICAL EXTENSION 

2 SIDE 1 ELEVATION
SK-004 SCALE@A1 1:50 SCALE@A3 1:100

HISTORICAL EXTENSION 

EXISTING
SIDE 2 ELEVATION
SK-004 SCALE@A1 1:50 SCALE@A3 1:100

RED HATCH = AREA TO BE DEMOLISHED

| REVISION<br>NO. | S<br>DATE | CHANGES | BY |
|-----------------|-----------|---------|----|
|                 |           |         |    |
|                 |           |         |    |