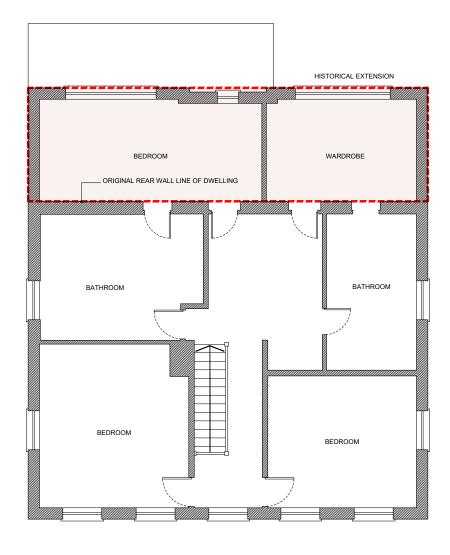

1 EXISTING GROUND FLOOR PLAN SK-003 SCALE@A1 1:50 SCALE@A3 1:100

2 EXISTING FIRST FLOOR PLAN SK-003 SCALE@A1 1:50 SCALE@A3 1:100 3 EXISTING ROOF PLAN SK-003 SCALE@A1 1:50 SCALE@A3 1:100

RED HATCH = AREA TO BE DEMOLISHED