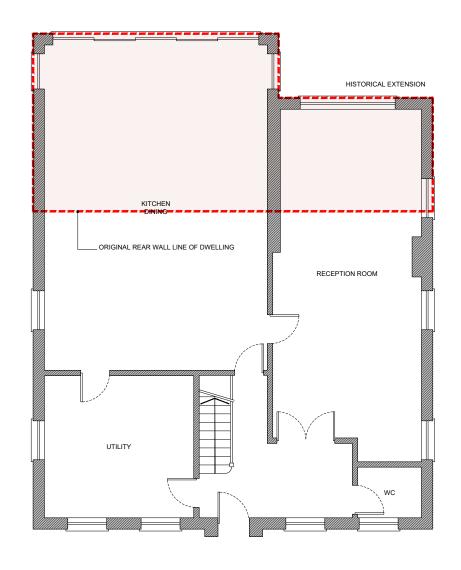

1 EXISTING GROUND FLOOR PLAN SK-003 SCALE@A1 1:50 SCALE@A3 1:100

2 EXISTING FIRST FLOOR PLAN SK-003 SCALE@A1 1:50 SCALE@A3 1:100 3 EXISTING ROOF PLAN SK-003 SCALE@A1 1:50 SCALE@A3 1:100

RED HATCH = AREA TO BE DEMOLISHED