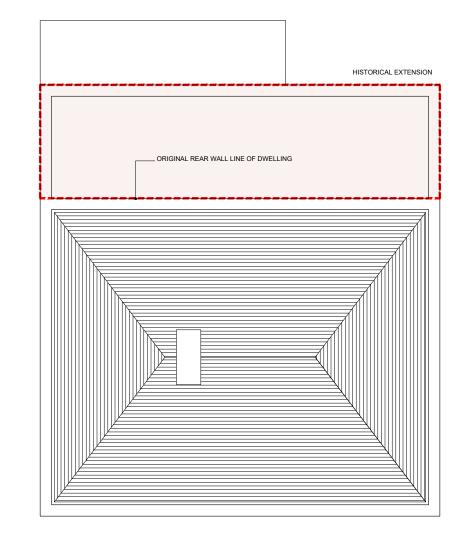

1 EXISTING GROUND FLOOR PLAN SK-003 SCALE@A1 1:50 SCALE@A3 1:100

2 EXISTING FIRST FLOOR PLAN SK-003 SCALE@A1 1:50 SCALE@A3 1:100 3 EXISTING ROOF PLAN SK-003 SCALE@A1 1:50 SCALE@A3 1:100

RED HATCH = AREA TO BE DEMOLISHED