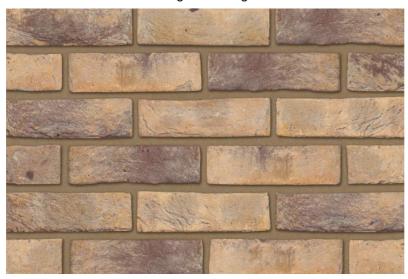

# APPENDIX A: FLATS & SECURE CYCLE/REFUSE & RECYCLING MATERIALS

Ibstock - Ivanhoe Cream Original Facing Brick

White Painted Smooth Render

Zinc Cladding

Double Glazed Aluminium Windows & Doors (RAL 7016).

Fascias & Infill Panels (RAL 7016)