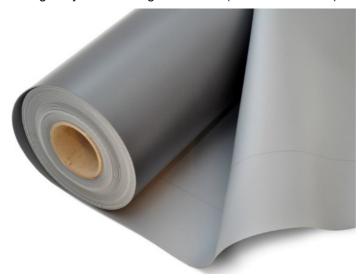

block and the secure cycle/refuse & recycling store.

## **CONDITION 11**

The submitted and approved drawing 1016.20.1A states that the wall climbing plants to the east elevation of the secure cycle and refuse & recycling store building is Hedera Helix (Common Ivy planted at a density of 6/m with a pot size of 1 litre). We have included this drawing within this application for ease of reference.



Yours faithfully

Salvatore Zaffuto BA (Hons) DipArch RIBA Part II

# APPENDIX A: FLATS & SECURE CYCLE/REFUSE & RECYCLING MATERIALS

Ibstock - Ivanhoe Cream Original Facing Brick



White Painted Smooth Render



Zinc Cladding



Double Glazed Aluminium Windows & Doors (RAL 7016).



Fascias & Infill Panels (RAL 7016)



Icopal Monarplan GF Single Ply Flat Roofing Membrane (Colour Anthracite)