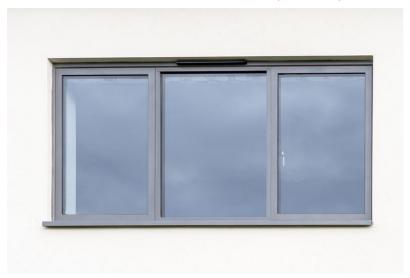

# APPENDIX A: FLATS & SECURE CYCLE/REFUSE & RECYCLING MATERIALS

Ibstock - Ivanhoe Cream Original Facing Brick

White Painted Smooth Render

Zinc Cladding

Double Glazed Aluminium Windows & Doors (RAL 7016).

Fascias & Infill Panels (RAL 7016)