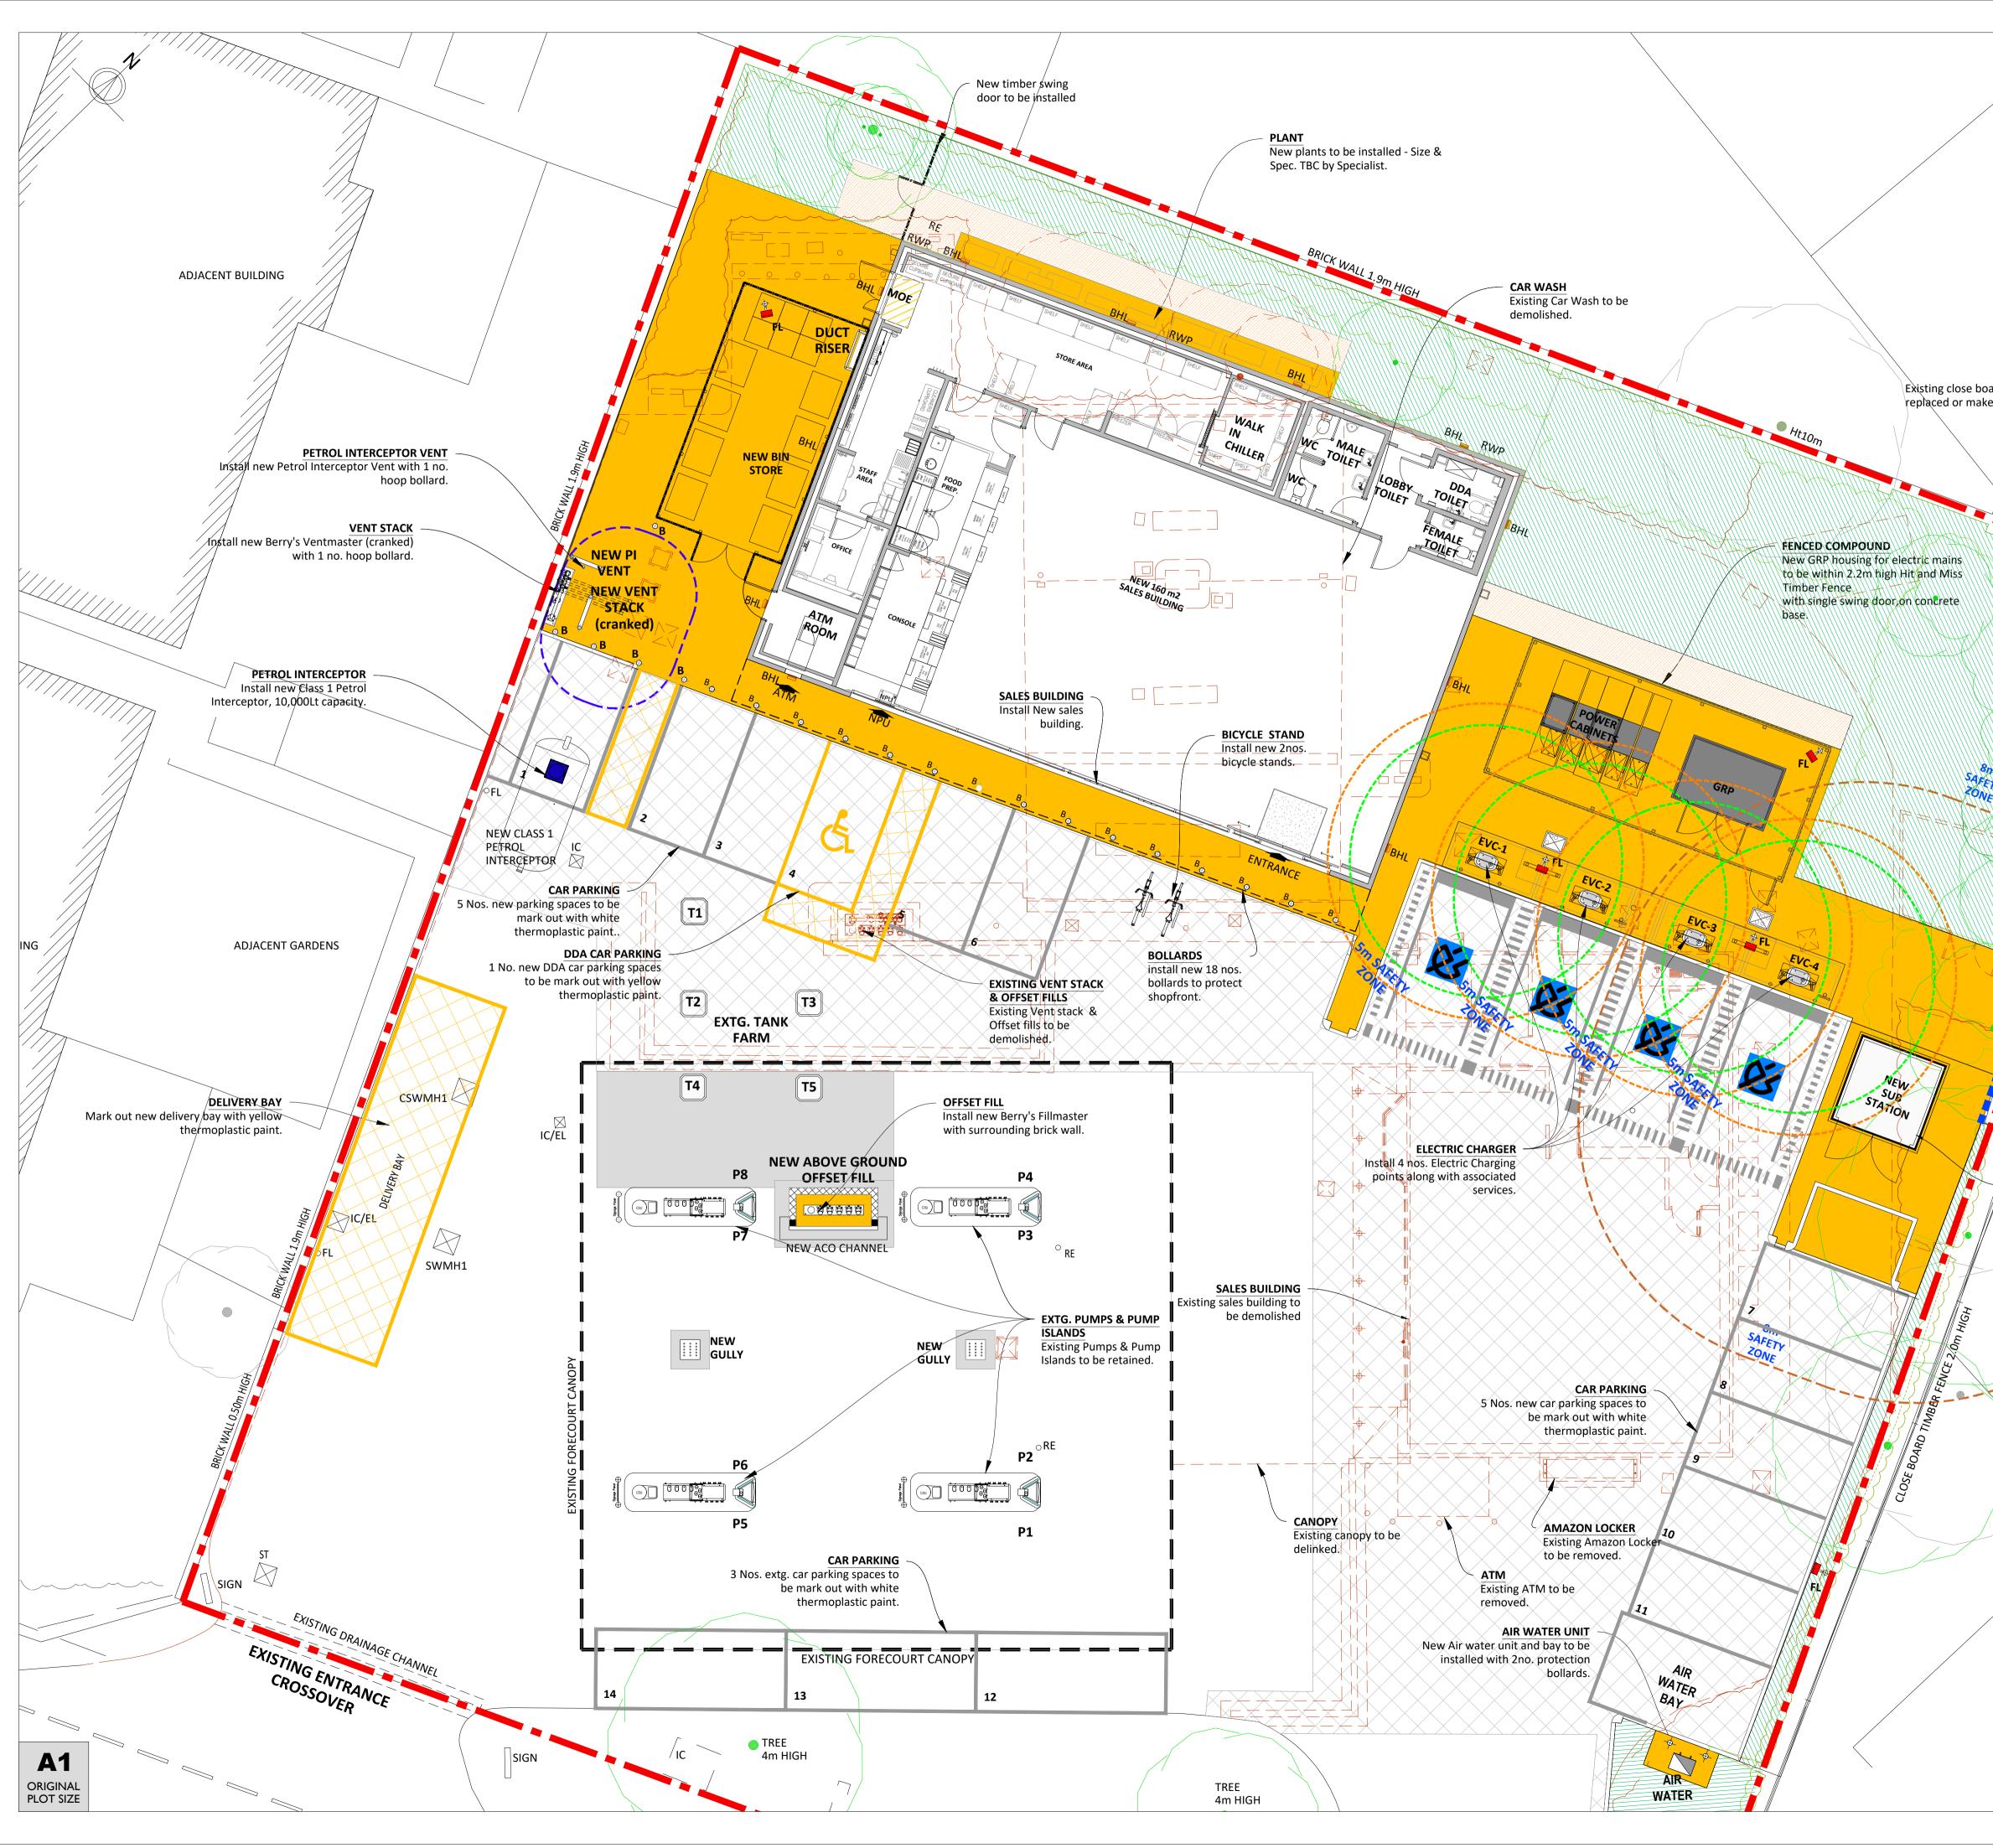

|                                                                       | GENERAL                                                                                                                                      | NOT                                                                                         | ES                                                                                                                 |                                                                                                                                                                                                          |                                                                                              |             |  |
|-----------------------------------------------------------------------|----------------------------------------------------------------------------------------------------------------------------------------------|---------------------------------------------------------------------------------------------|--------------------------------------------------------------------------------------------------------------------|----------------------------------------------------------------------------------------------------------------------------------------------------------------------------------------------------------|----------------------------------------------------------------------------------------------|-------------|--|
|                                                                       |                                                                                                                                              | THIS DRAWING HAS BEEN PREPARED FOR PLANNING PURPOSES<br>ONLY.                               |                                                                                                                    |                                                                                                                                                                                                          |                                                                                              |             |  |
|                                                                       | THIS DRAV                                                                                                                                    | THIS DRAWING IS TO BE READ IN CONJUNCTION WITH THE FOLLOWING:                               |                                                                                                                    |                                                                                                                                                                                                          |                                                                                              |             |  |
|                                                                       | 12038629<br>12038629<br>12038629<br>12038629<br>12038629<br>12038629<br>12038629<br>12038629<br>12038629<br>12038629<br>12038629<br>12038629 | BP<br>ESL<br>ESE<br>PSL<br>PSL<br>PSE<br>ESB<br>PSB                                         | - BLOCK<br>- EXISTIN<br>- EXISTIN<br>- EXISTIN<br>- PROPOS<br>- PROPOS<br>L - EXISTIN<br>L - PROPOS<br>E - EXISTIN | ON PLAN<br>PLAN<br>G SITE LAYOU<br>G SITE LAYOU<br>SED SITE LAYOU<br>SED SITE LAYOU<br>SED SITE LAYOU<br>SED SITE LAYOU<br>SED SITE ELEN<br>G SALES BUI<br>G SALES BUI<br>SED SALES BUI<br>SED SALES BUI | UT- 1:100<br>ATIONS<br>OUT - 1:200<br>OUT - 1:100<br>VATIONS<br>LDING LAYOU<br>JILDING LAYOU | DUT<br>TION |  |
| CLOSE BOARD FENCE<br>ard timber fence to be                           |                                                                                                                                              |                                                                                             | FINISI                                                                                                             | HES LEGENI                                                                                                                                                                                               | D                                                                                            |             |  |
| good as necessary to match existing.                                  |                                                                                                                                              |                                                                                             | DENOTES 225mm DEPTH<br>CONCRETE TO                                                                                 | DOUBLE REINFOR<br>SHELL DESIGN STA                                                                                                                                                                       |                                                                                              |             |  |
|                                                                       |                                                                                                                                              |                                                                                             | DENOTES 175mm DEPTH<br>CONCRETE TO                                                                                 | H SINGLE REINFOR<br>SHELL DESIGN STA                                                                                                                                                                     |                                                                                              |             |  |
|                                                                       |                                                                                                                                              |                                                                                             | DENOTES 100mm DEPTH<br>SHELL D                                                                                     | NON LOAD BEARII<br>SESIGN STANDARD                                                                                                                                                                       |                                                                                              |             |  |
|                                                                       | E                                                                                                                                            |                                                                                             | DENOTES FULL DEPTH<br>ASPHALT (SMA) T                                                                              | CONSTRUCTION S<br>O SHELL DESIGN S                                                                                                                                                                       |                                                                                              |             |  |
|                                                                       |                                                                                                                                              |                                                                                             | DENOTES PLANED ARE<br>MASTIC ASPHALT<br>SHELL D                                                                    |                                                                                                                                                                                                          | OURSE TO                                                                                     |             |  |
|                                                                       |                                                                                                                                              |                                                                                             | DENOTES PROF                                                                                                       | OSED LANDSCAPE                                                                                                                                                                                           | D AREA                                                                                       |             |  |
|                                                                       |                                                                                                                                              |                                                                                             | DENOTES AREA                                                                                                       | OF PROPOSED PEA                                                                                                                                                                                          | GRAVEL                                                                                       |             |  |
|                                                                       |                                                                                                                                              |                                                                                             | APPROX. LOCATI                                                                                                     | ON OF TANKS TO E                                                                                                                                                                                         | BE EXHUMED                                                                                   |             |  |
|                                                                       |                                                                                                                                              | $\square$                                                                                   | DENOTES NEW                                                                                                        | 300mm KERB QUA                                                                                                                                                                                           | ADRANT                                                                                       |             |  |
|                                                                       | =                                                                                                                                            |                                                                                             | DENOTES                                                                                                            | NEW HB2 KERB LI                                                                                                                                                                                          | NE                                                                                           |             |  |
|                                                                       | E                                                                                                                                            | =                                                                                           | DENOTES                                                                                                            | NEW TRIEF KERB LI                                                                                                                                                                                        | INE                                                                                          |             |  |
|                                                                       | ♦ -                                                                                                                                          |                                                                                             | DENOTES                                                                                                            | EXISTING KERB LI                                                                                                                                                                                         | NE                                                                                           |             |  |
|                                                                       | -                                                                                                                                            |                                                                                             | DENOTES I                                                                                                          | TEMS TO BE DEMO                                                                                                                                                                                          | DLISHED                                                                                      |             |  |
| XTG. ELEC. SUB<br>STATION ACCESS                                      | SCAL                                                                                                                                         | E BAR<br>1                                                                                  | 1:100@A1<br>2  3  4  5                                                                                             | 67                                                                                                                                                                                                       | 8 9 1<br>                                                                                    | 0           |  |
|                                                                       | PROJECT MANAG                                                                                                                                |                                                                                             | MET                                                                                                                | ERS                                                                                                                                                                                                      |                                                                                              |             |  |
| SUBSTATION<br>Install new Substation<br>- Size & Spec. TBC by<br>DNO. |                                                                                                                                              | WWW.I                                                                                       | MBH Desig<br>unt House, Rosemount Ave<br>mbhltd.com t: 0193                                                        | sion & Soluti                                                                                                                                                                                            | ons                                                                                          |             |  |
|                                                                       | PHASE :                                                                                                                                      | 'LA                                                                                         | NNING                                                                                                              |                                                                                                                                                                                                          |                                                                                              |             |  |
|                                                                       |                                                                                                                                              |                                                                                             |                                                                                                                    |                                                                                                                                                                                                          |                                                                                              |             |  |
|                                                                       | PROJECT :                                                                                                                                    |                                                                                             |                                                                                                                    |                                                                                                                                                                                                          |                                                                                              |             |  |
|                                                                       | TITLE :                                                                                                                                      | PRO                                                                                         | Posed site lay                                                                                                     | OUT - 1:10                                                                                                                                                                                               | 00                                                                                           |             |  |
|                                                                       |                                                                                                                                              | SHELL UK OIL PRODUCTS LTD.<br>SHELL CENTRE, YORK ROAD,<br>LONDON, SE1 7NA<br>UNITED KINGDOM |                                                                                                                    |                                                                                                                                                                                                          |                                                                                              |             |  |
|                                                                       | DRAWN BY :<br>DATE :                                                                                                                         |                                                                                             | NR/VE<br>28.06.21<br>E\ADCHIVE\13801\DDAW(NG\Wake)                                                                 | SCALE :<br>PLOT DATE :                                                                                                                                                                                   | 1:100@A1<br>28.06.21                                                                         |             |  |
|                                                                       | CAD FILE :<br>DWG No :                                                                                                                       |                                                                                             | E:\archive\13801\Drawing\Welwy                                                                                     | n Garden 12038629-PLG-FC<br>PSL1                                                                                                                                                                         | 21                                                                                           | A           |  |
|                                                                       |                                                                                                                                              |                                                                                             |                                                                                                                    |                                                                                                                                                                                                          |                                                                                              |             |  |