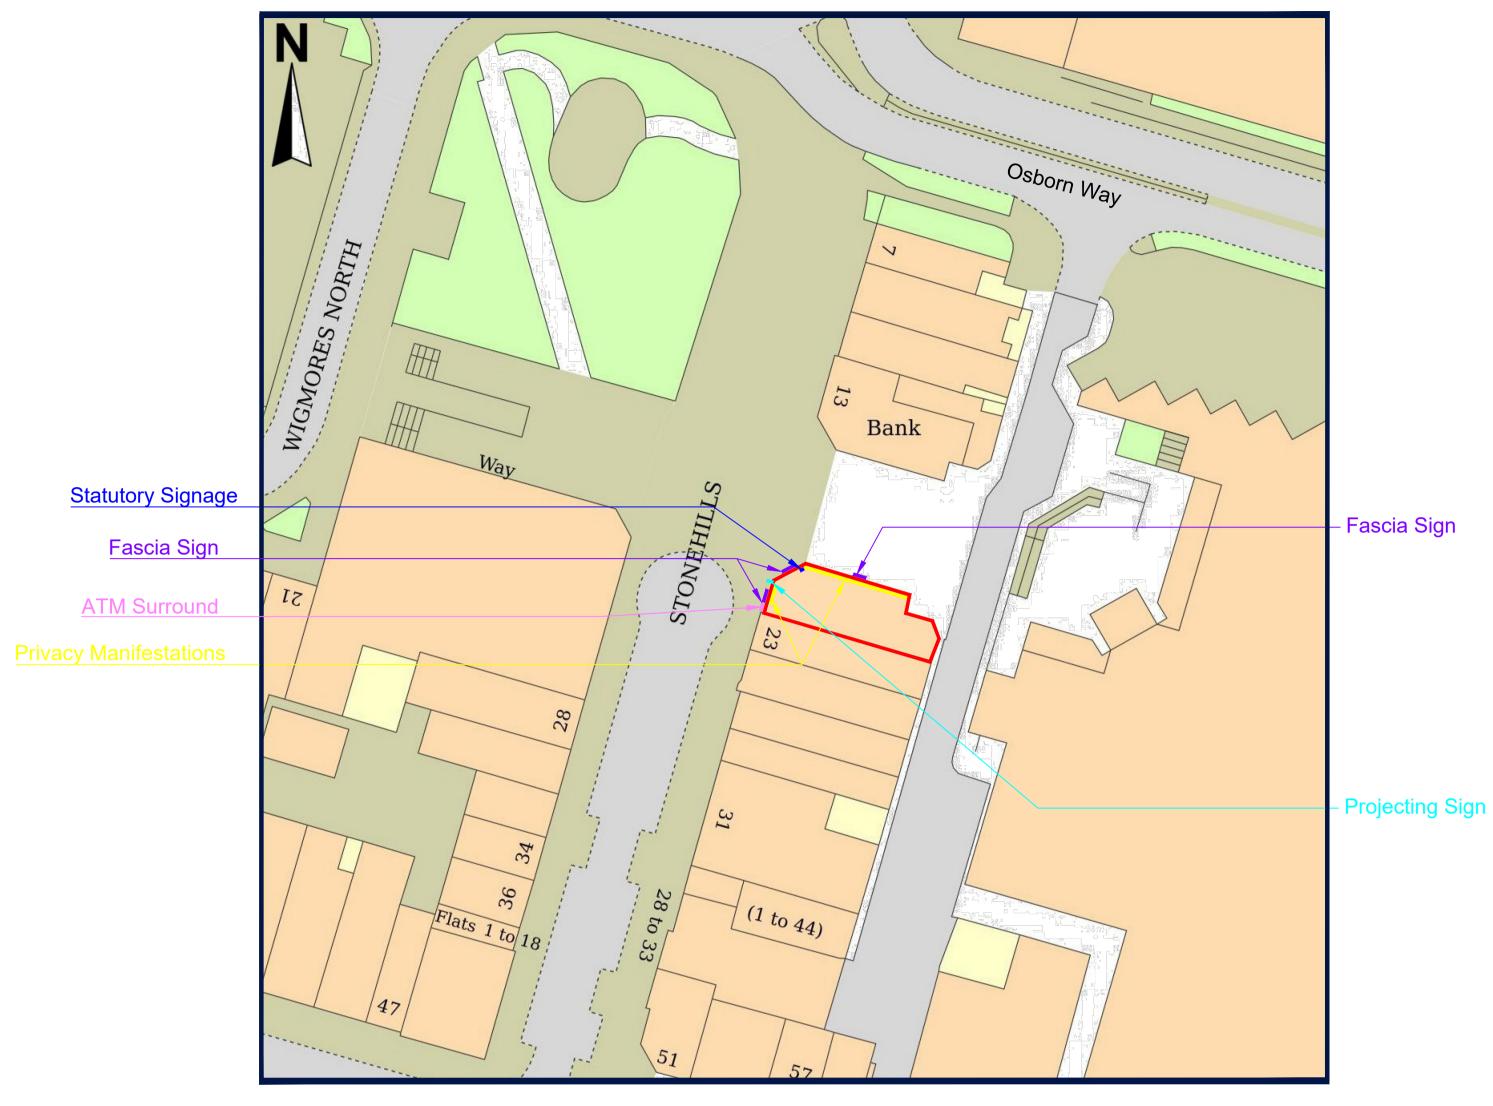

BLOCK PLAN - 1:500 @ A1

## SIGNAGE KEY:

Fascia Sign
Projecting Sign

Statutory Signage

ATM Surround

Safety Manifestations

LOCATION PLAN - 1:1250 @ A1

BRANCH NAME & PREFIX:
WELWYN GARDEN CITY
21 Stonehills

SCALE @ A1: