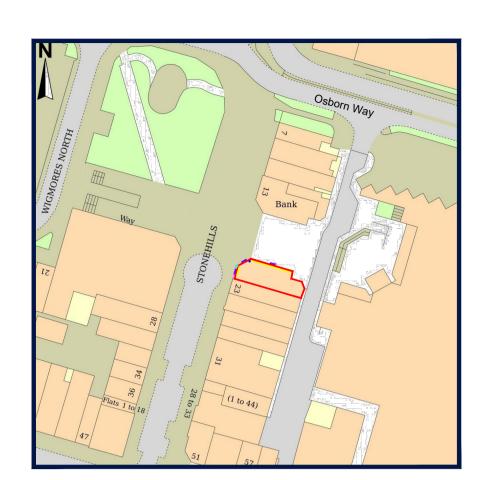

BLOCK PLAN - 1:500 @ A1

## SIGNAGE KEY:

Fascia Sign
Projecting Sign

Statutory Signage

ATM Surround

Safety Manifestations

LOCATION PLAN - 1:1250 @ A1

BRANCH NAME & PREFIX:
WELWYN GARDEN CITY
21 Stonehills

SCALE @ A1: