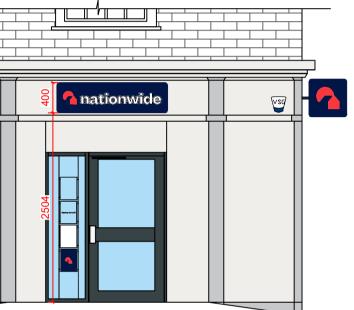

EXTERNAL SCOPE OF WORKS:

- Replace 1no. Projecting signage with new 500mm.
  Replace 2no. Logo with 2no. New 400mm Lozenge logo height.
  Replace 1no. ATM surround and decals with new.
- Replace statutory signage with new.
  Replace safety manifestation with new.
- Touchup shopfront to match existing.
  Window message not deployed.

ALL REFERENCES SHOULD BE READ IN CONJUNCTION WITH THE MOST CURRENT NATIONWIDE DESIGN GUIDES.

STONEHILLS hationwide

Front Elevation

**RHS** Elevation

WELWYN GARDEN CITY (0614) Brand Update

REVISIONS BRANCH NAME WELWYN 21 Stonehi