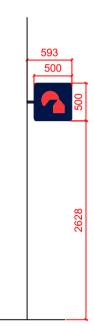

EXTERNAL SCOPE OF WORKS:

- Replace 1no. Projecting signage with new 500mm.
  Replace 2no. Logo with 2no. New 400mm Lozenge logo height.
  Replace 1no. ATM surround and decals with new.
- Replace statutory signage with new.
  Replace safety manifestation with new.
- Touchup shopfront to match existing.
  Window message not deployed.