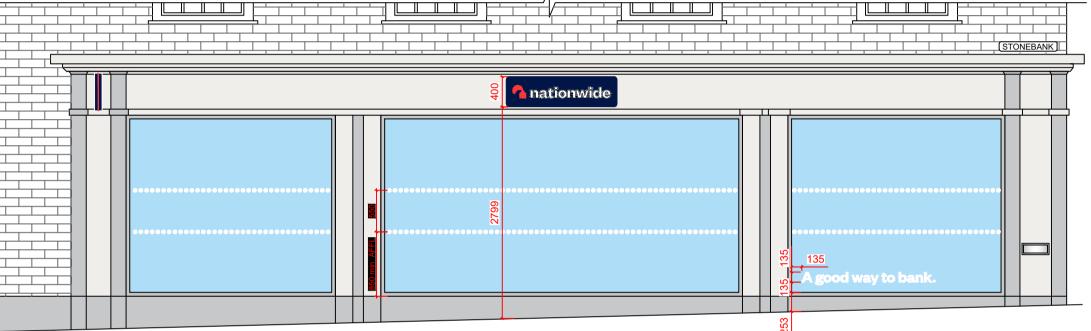

EXTERNAL SCOPE OF WORKS:

- Replace 1no. Projecting signage with new 500mm.
  Replace 1no. Logo with 1no. New 400mm Lozenge logo height.
  Install new window message "A good way to bank."
  Replace safety manifestation with new.
  Touchup shopfront to match existing.

ALL REFERENCES SHOULD BE READ IN CONJUNCTION WITH THE MOST CURRENT NATIONWIDE DESIGN GUIDES.

WELWYN GARDEN CITY (0614) Brand Update

REVISIONS BRANCH NAM WELWYN 21 Stoneh

SCALE @ A1 1:50

DRAWN BY: HU

| #       #         #       #         #       #         LETTER       DESCRIPTION         AME & PREFIX:       PROPOSED         YN GARDEN CITY       PROPOSED         ehills       DATE DRAWN:         11:       SCALE @ A3:         1:100       DATE DRAWN:         09.11.2023       STATUS:         PROPERTY       DRAWING RE     |          |      |  |  |
|---------------------------------------------------------------------------------------------------------------------------------------------------------------------------------------------------------------------------------------------------------------------------------------------------------------------------------|----------|------|--|--|
| #       #         #       #         #       #         LETTER       DESCRIPTION         AME & PREFIX:       PROPOSED         YN GARDEN CITY       PROPOSED         ehills       DATE DRAWN:         11:       SCALE @ A3:         1:100       DATE DRAWN:         09.11.2023       STATUS:         PROPERTY       DRAWING RE     |          |      |  |  |
| #       #         #       #         #       #         LETTER       DESCRIPTION         AME & PREFIX:       PROPOSED         'N GARDEN CITY       PROPOSED         ehills       DATE DRAWN:         11:       SCALE @ A3:         1:100       DATE DRAWN:         09.11.2023       STATUS:         PROPERTY       DRAWING RE     |          |      |  |  |
| #       #         #       #         #       #         LETTER       DESCRIPTION         AME & PREFIX:<br>'N GARDEN CITY<br>ehills       DRAWING TYPE:<br>PROPOSED<br>EXTERNAL ELEVATION 2         .1:       SCALE @ A3:<br>1:100       DATE DRAWN:<br>09.11.2023       STATUS:       PROPERTY<br>LOCATION CODE:       DRAWING RE |          |      |  |  |
| #     #       #     #       #     #       LETTER     DESCRIPTION       AME & PREFIX:<br>'N GARDEN CITY<br>ehills     DRAWING TYPE:<br>PROPOSED<br>EXTERNAL ELEVATION 2       1:     SCALE @ A3:<br>1:100     DATE DRAWN:<br>09.11.2023     STATUS:     PROPERTY<br>LOCATION CODE:     DRAWING RE                                |          |      |  |  |
| #       #         #       #         #       #         LETTER       DESCRIPTION         AME & PREFIX:       PROPOSED         'N GARDEN CITY       PROPOSED         ehills       DATE DRAWN:         11:       SCALE @ A3:         1:100       DATE DRAWN:         09.11.2023       STATUS:         PROPERTY       DRAWING RE     |          |      |  |  |
| #     #       LETTER     DESCRIPTION       AME & PREFIX:<br>'N GARDEN CITY<br>ehills     DRAWING TYPE:<br>PROPOSED<br>EXTERNAL ELEVATION 2       1:     SCALE @ A3:<br>1:100     DATE DRAWN:<br>09.11.2023     STATUS:     PROPERTY<br>LOCATION CODE:     DRAWING RE                                                            | #        |      |  |  |
| LETTER       DESCRIPTION         AME & PREFIX:<br>/N GARDEN CITY<br>ehills       DRAWING TYPE:<br>PROPOSED<br>EXTERNAL ELEVATION 2         A1:       SCALE @ A3:<br>1:100       DATE DRAWN:<br>09.11.2023       STATUS:       PROPERTY<br>LOCATION CODE:       DRAWING RE                                                       | #        |      |  |  |
| AME & PREFIX:<br>'N GARDEN CITY<br>ehills DRAWING TYPE:<br>PROPOSED<br>EXTERNAL ELEVATION 2<br>11: SCALE @ A3:<br>1:100 DATE DRAWN:<br>09.11.2023 STATUS: PROPERTY<br>LOCATION CODE: DRAWING RE                                                                                                                                 | #        |      |  |  |
| YN GARDEN CITY       PROPOSED         ehills       PROPOSED         .1:       SCALE @ A3:         1:100       DATE DRAWN:         09.11.2023       STATUS:         PROPERTY       DRAWING RE                                                                                                                                    | DATE     | Ξ    |  |  |
| 1:100 09.11.2023 LOCATION CODE:                                                                                                                                                                                                                                                                                                 | PROPOSED |      |  |  |
|                                                                                                                                                                                                                                                                                                                                 | EF NO:   | REV. |  |  |
| CHECKED BY & DATE: JOB REF: PROPOSED WE09 PR.00.E                                                                                                                                                                                                                                                                               | 2        | /    |  |  |