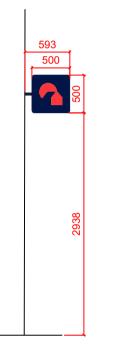

EXTERNAL SCOPE OF WORKS:

- Replace 1no. Projecting signage with new 500mm.
  Replace 1no. Logo with 1no. New 400mm Lozenge logo height.
  Install new window message "A good way to bank."
  Replace safety manifestation with new.
  Touchup shopfront to match existing.

Side Elevation

DRAWINGS PRODUCED FROM RECORD INFORMATION ONLY. ALL DIMENSIONS TO BE CHECKED ON SITE PRIOR TO MANUFACTURE AND INSTALLATION

| ONLY FIO<br>DISCREF<br>PROCEE | GURED DIMEN<br>PANCIES MUS<br>DING. | T BE CHECKED (<br>ISIONS ARE TO E<br>T BE REPORTED<br>ED ON BEST KN | BE WORKED F<br>TO THE ARC | HITECT BEFORE |     |
|-------------------------------|-------------------------------------|---------------------------------------------------------------------|---------------------------|---------------|-----|
| 0                             | 1                                   | 2                                                                   | 3                         | 4             | 5 M |
|                               |                                     |                                                                     |                           |               |     |
| 0                             |                                     |                                                                     |                           |               |     |

Scale - metres

© This drawing remains the Copyright of Four Architecture and Design and may not be reproduced in whole or in any part without prior written permission. NOTE:

All proprietory goods and materials are to be fitted in accordance with manufacturer's instructions. Codes of Practise and British Standards. All dimensions to be verified by the Contractor on site. Do not scale drawings, work to figured dimensions only.