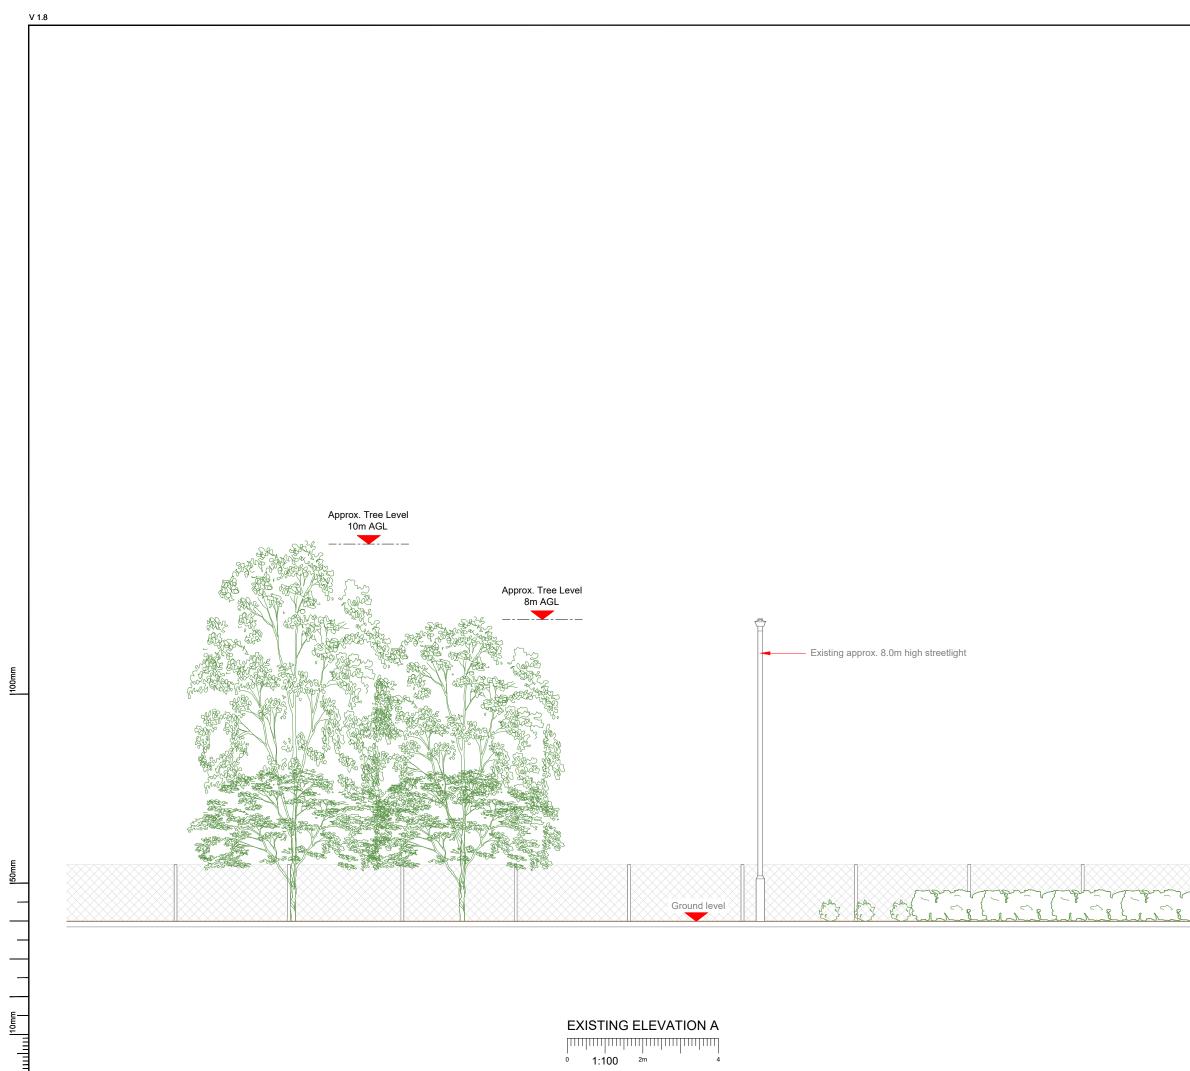

4

<sup>0</sup> 1:100 <sup>2m</sup>

| NOTES:                                          |                    |                                             |                   |        |
|-------------------------------------------------|--------------------|---------------------------------------------|-------------------|--------|
| 1. ALL DIMENSIONS IN MM UNLESS OTHERWISE NOTED. |                    |                                             |                   |        |
|                                                 |                    |                                             |                   |        |
|                                                 |                    |                                             |                   |        |
|                                                 |                    |                                             |                   |        |
|                                                 |                    |                                             |                   |        |
|                                                 |                    |                                             |                   |        |
|                                                 |                    |                                             |                   |        |
|                                                 |                    |                                             |                   |        |
|                                                 |                    |                                             |                   |        |
|                                                 |                    |                                             |                   |        |
|                                                 |                    |                                             |                   |        |
|                                                 |                    |                                             |                   |        |
|                                                 |                    |                                             |                   |        |
|                                                 |                    |                                             |                   |        |
|                                                 |                    |                                             |                   |        |
|                                                 |                    |                                             |                   |        |
|                                                 |                    |                                             |                   |        |
|                                                 |                    |                                             |                   |        |
|                                                 |                    |                                             |                   |        |
| Master:                                         | MBNL / EE:         | Project:                                    | Purpose of Issue: | Issue: |
| M002<br>Date:                                   | MBNL<br>10/07/2023 | 3UK DNSW<br>Revision / Upgrade Description: | Planning          | В      |
| Drawn:<br>Checked:                              | CDN<br>DH          | Vis Splay Plan added                        |                   |        |
| Approved:<br>Master:                            | SD<br>MBNL / EE:   | Project:                                    | Purpose of Issue: | Issue: |
| M001<br>Date:                                   | MBNL<br>15/05/2023 | 3UK DNSW<br>Revision / Upgrade Description: | Planning          | A      |
| Drawn:<br>Checked:<br>Approved:                 | CDN<br>DH<br>SD    | First Issue - Site nomimation               | dated: TBC        |        |
| CK Hutchison                                    |                    |                                             |                   |        |
| Networks (UK)                                   |                    |                                             |                   |        |
| Limited                                         |                    |                                             |                   |        |
| Green Park                                      |                    |                                             |                   |        |
| 450 Longwater Avenue                            |                    |                                             |                   |        |
| Reading<br>RG30 3UR                             |                    |                                             |                   |        |
| Design Consultant & Principal Contractor:       |                    |                                             |                   |        |
| WHP Telecoms                                    |                    |                                             |                   |        |
| Unit 1 Maple Park,<br>Low Fields Avenue, Leeds  |                    |                                             |                   |        |
| LS12 6HH                                        |                    |                                             |                   |        |
| Tel: 01133023550                                |                    |                                             |                   |        |
| WHP e-mail: info@whptelecoms.com                |                    |                                             |                   |        |
|                                                 |                    |                                             |                   |        |
| HATFIELD AVENUE STREETWORKS                     |                    |                                             |                   |        |
| Site ID: WEH22203                               |                    |                                             |                   |        |
|                                                 |                    |                                             |                   |        |
| Address:<br>HATFIELD AVENUE, HATFIELD BUSINESS  |                    |                                             |                   |        |
| PARK, HATFIELD, STANBOROUGH,                    |                    |                                             |                   |        |
| WELWYN HATFIELD, ENGLAND,                       |                    |                                             |                   |        |
|                                                 |                    | AL10 9FY                                    | /                 |        |
| Title:                                          |                    |                                             |                   |        |
| 150 EXISTING ELEVATION A                        |                    |                                             |                   |        |
|                                                 |                    |                                             |                   |        |
| 3UK DNSW<br>Purpose of Issue:                   |                    |                                             |                   |        |
| Purpose of Issue:<br>PLANNING                   |                    |                                             |                   |        |
|                                                 |                    |                                             |                   |        |
| _                                               | 9918               | WEH156                                      | B ALO             |        |
| Master Drawing No: Issue: Use: B                |                    |                                             |                   |        |
|                                                 |                    | · · _···· · · -                             |                   |        |