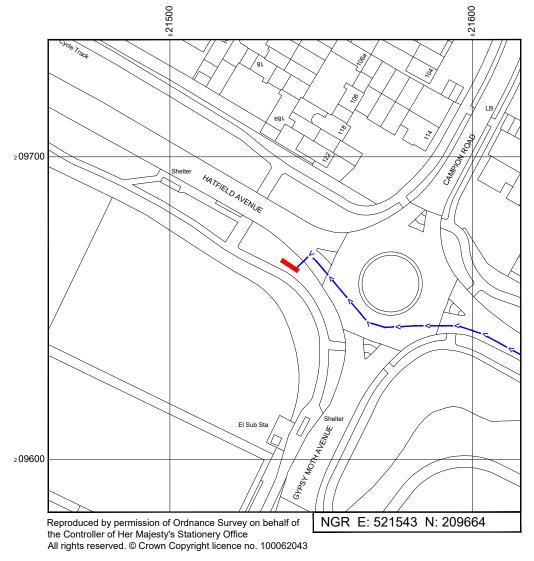

## SITE LOCATION PLAN

0 1:1250 25m 50

te Name:

HATFIELD AVENUE STREETWORKS

Site ID:

WEH22203

Addres

HATFIELD AVENUE, HATFIELD BUSINESS PARK, HATFIELD, STANBOROUGH, WELWYN HATFIELD, ENGLAND, AL10 9FY

002 SITE LOCATION PLAN

3UK DNSW urpose of Issue: