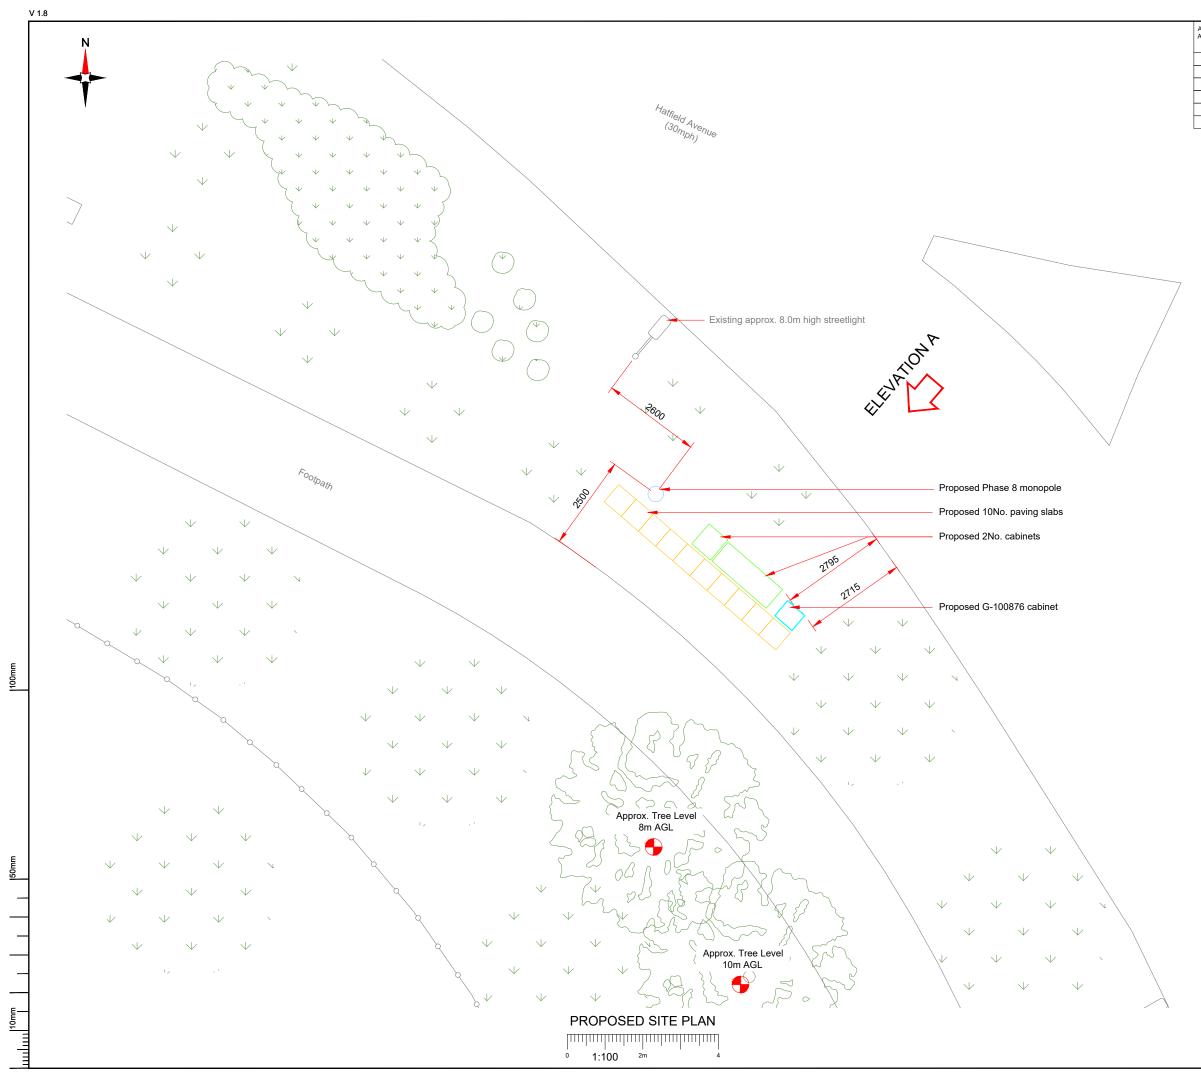

| ntenna<br>perture | Proposed<br>4G/5G                                                                                                                                                           | NOTES:                                                                                                                                                                                    |                         |        |                                         |            |                |        |        |
|-------------------|-----------------------------------------------------------------------------------------------------------------------------------------------------------------------------|-------------------------------------------------------------------------------------------------------------------------------------------------------------------------------------------|-------------------------|--------|-----------------------------------------|------------|----------------|--------|--------|
| D<br>A1           | Bearing<br>20°                                                                                                                                                              | 1. ALL DIMENSIONS IN MM UNLESS OTHERWISE NOTED.                                                                                                                                           |                         |        |                                         |            |                |        |        |
| A1<br>A2          | 20°                                                                                                                                                                         |                                                                                                                                                                                           |                         |        |                                         |            |                |        |        |
| B1                | 140°                                                                                                                                                                        |                                                                                                                                                                                           |                         |        |                                         |            |                |        |        |
| B2<br>C1          | 140°<br>260°                                                                                                                                                                |                                                                                                                                                                                           |                         |        |                                         |            |                |        |        |
| C2                | 260°                                                                                                                                                                        |                                                                                                                                                                                           |                         |        |                                         |            |                |        |        |
|                   |                                                                                                                                                                             |                                                                                                                                                                                           |                         |        |                                         |            |                |        |        |
|                   |                                                                                                                                                                             | Master:                                                                                                                                                                                   | MBNL / EE:              |        | Project:                                | Purp       | pose of Issue: |        | Issue: |
|                   |                                                                                                                                                                             | M001                                                                                                                                                                                      | MBNL                    | 3Uł    | DNSW                                    |            | anning         |        | А      |
|                   |                                                                                                                                                                             | Date:<br>Drawn:<br>Checked:                                                                                                                                                               | 15/05/2023<br>CDN<br>DH |        | grade Description:<br>- Site nomimation | dated: TBC | <b>;</b>       |        |        |
|                   |                                                                                                                                                                             | Approved:                                                                                                                                                                                 | SD                      | CK     | Llutabi                                 |            |                |        |        |
|                   |                                                                                                                                                                             | CK Hutchison                                                                                                                                                                              |                         |        |                                         |            |                |        |        |
|                   |                                                                                                                                                                             | Networks (UK)                                                                                                                                                                             |                         |        |                                         |            |                |        |        |
|                   |                                                                                                                                                                             |                                                                                                                                                                                           |                         |        |                                         |            |                |        |        |
|                   |                                                                                                                                                                             | Green Park<br>450 Longwater Avenue<br>Decidine                                                                                                                                            |                         |        |                                         |            |                |        |        |
|                   |                                                                                                                                                                             | Reading<br>RG30 3UR                                                                                                                                                                       |                         |        |                                         |            |                |        |        |
|                   | Design Consultant & Principal Contractor:<br>WHP Telecoms<br>Unit 1 Maple Park,<br>Low Fields Avenue, Leeds<br>LS12 6HH<br>Tel: 01133023550<br>e-mail: info@whptelecoms.com |                                                                                                                                                                                           |                         |        |                                         |            |                |        |        |
|                   |                                                                                                                                                                             | Site Name:<br>HATFIELD AVENUE STREETWORKS<br>Site ID:<br>WEH22203<br>Address:<br>HATFIELD AVENUE,<br>HATFIELD BUSINESS PARK,<br>HATFIELD,<br>AL10 9FY<br>Title:<br>210 PROPOSED SITE PLAN |                         |        |                                         |            |                |        |        |
|                   |                                                                                                                                                                             |                                                                                                                                                                                           |                         |        |                                         |            |                |        |        |
|                   |                                                                                                                                                                             |                                                                                                                                                                                           |                         |        |                                         |            |                |        |        |
|                   |                                                                                                                                                                             |                                                                                                                                                                                           |                         |        |                                         |            |                |        |        |
|                   |                                                                                                                                                                             | Broject:<br>3UK DNSW                                                                                                                                                                      |                         |        |                                         |            |                |        |        |
|                   |                                                                                                                                                                             | Purpose of Issue:<br>PLANNING                                                                                                                                                             |                         |        |                                         |            |                |        |        |
|                   |                                                                                                                                                                             | EE Cell ID: MBNL Cell ID: Cell ID:   89918 WEH156 AL0818   Master Drawing No: Issue:                                                                                                      |                         |        |                                         |            |                |        |        |
|                   |                                                                                                                                                                             | Master Dra                                                                                                                                                                                |                         | /EH222 | 03_M001                                 |            |                | Issue: | A      |