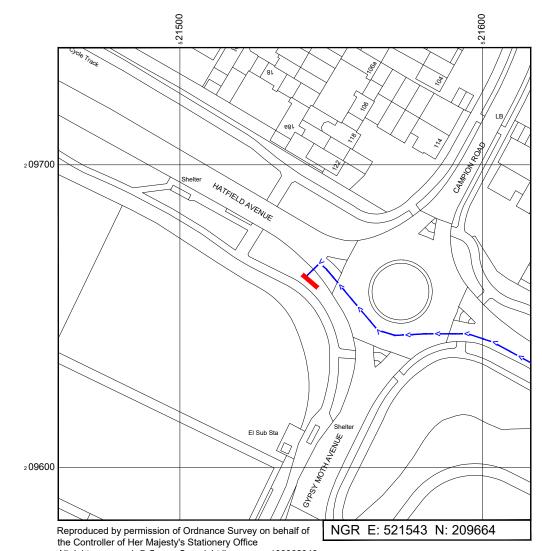

### SITE LOCATION PLAN

All rights reserved. © Crown Copyright licence no. 100062043

0 1:1250 25m 50

Site Provider's Property Boundary: Access Route To Site

Access Route

→-->---

| Master:  | MBNL / EE: | Project:                                                                    | Purpose of Issue: | Issue: |
|----------|------------|-----------------------------------------------------------------------------|-------------------|--------|
| M001     | MBNL       | 3UK DNSW                                                                    | Planning          | Α      |
| Date:    | 15/05/2023 | Revision / Upgrade Description:<br>First Issue - Site nomimation dated: TBC |                   |        |
| Drawn:   | CDN        |                                                                             |                   |        |
| Checked: | DH         |                                                                             |                   |        |
|          |            |                                                                             |                   |        |