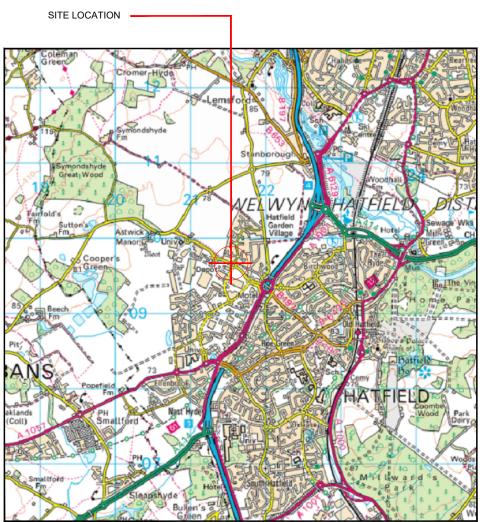

## SITE AREA PLAN

0 1:50,000 1km 2

SITE PHOTOGRAPH

#### DIRECTIONS TO SITE:

Head north-west on A1(M). At junction 3, take the A1001/A414 exit to Hatfield/St Albans. At Roehyde Interchange, take the 2nd exit onto Comet Way/A1001. At Comet Roundabout, take the 2nd exit and stay on Comet Way/A1001. Slight left towards Hatfield Ave. Slight left onto Hatfield Ave. At the roundabout, take the 2nd exit and stay on Hatfield Ave. Follow Hatfield Ave and site location is on the left hand side