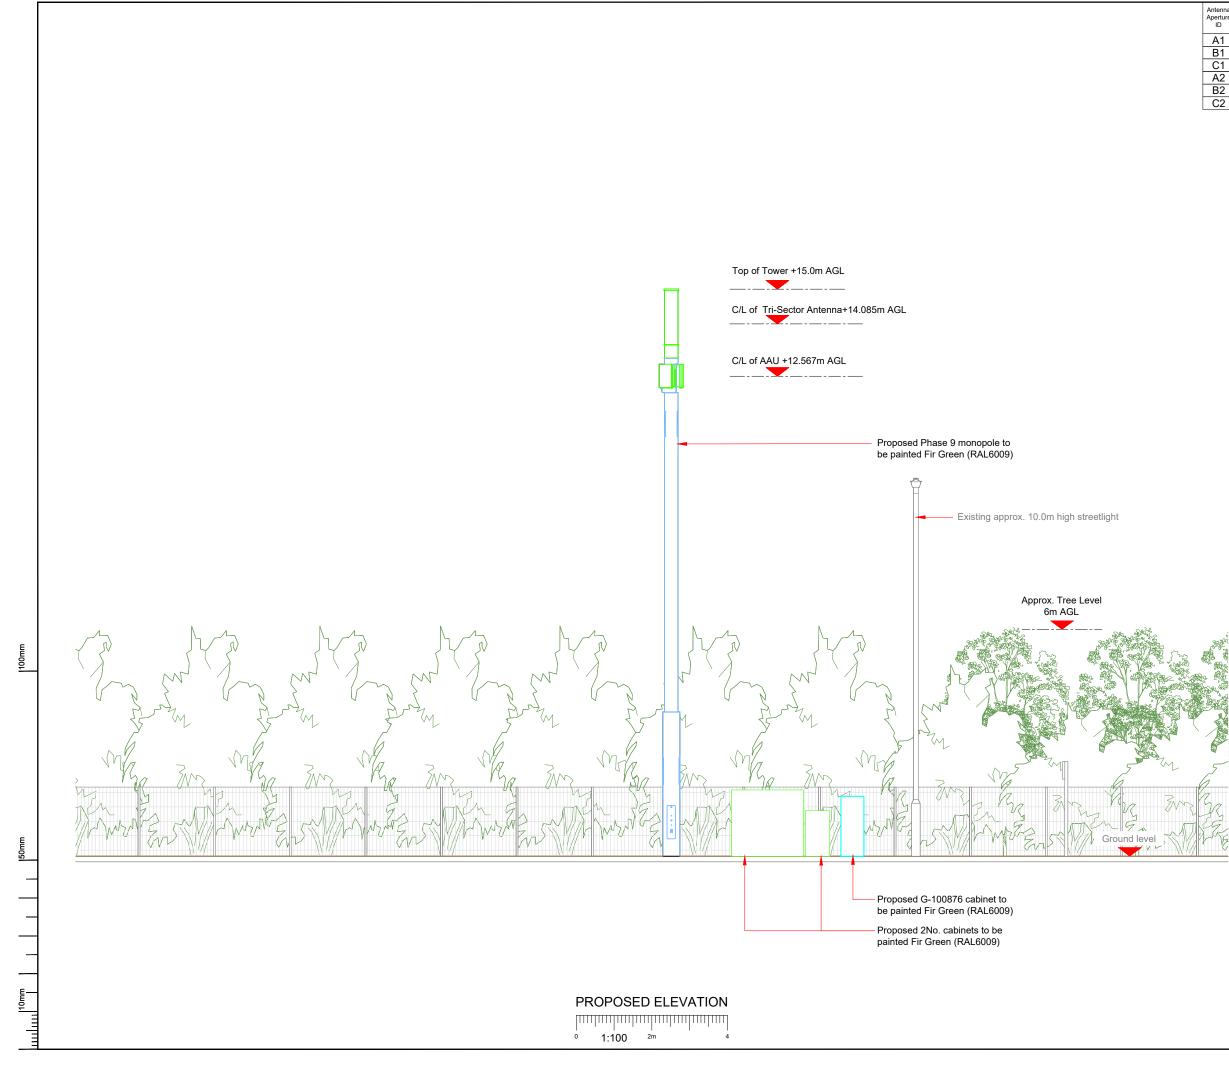

|                            |                                                   | 1                                                        |                   |                                                               |                               |        |                                  |  |            |  |  |
|----------------------------|---------------------------------------------------|----------------------------------------------------------|-------------------|---------------------------------------------------------------|-------------------------------|--------|----------------------------------|--|------------|--|--|
| na<br>ire                  | Proposed<br>4G/5G                                 | G NOTES:                                                 |                   |                                                               |                               |        |                                  |  |            |  |  |
| Bearing                    |                                                   | 1. ALL DIMENSIONS IN MM UNLESS OTHERWISE NOTED.          |                   |                                                               |                               |        |                                  |  |            |  |  |
|                            | 0°<br>120°                                        |                                                          |                   |                                                               |                               |        |                                  |  |            |  |  |
|                            | 240°                                              |                                                          |                   |                                                               |                               |        |                                  |  |            |  |  |
| 2                          | 0°                                                |                                                          |                   |                                                               |                               |        |                                  |  |            |  |  |
| <u>.</u>                   | 120°                                              |                                                          |                   |                                                               |                               |        |                                  |  |            |  |  |
|                            | 240°                                              |                                                          |                   |                                                               |                               |        |                                  |  |            |  |  |
|                            |                                                   |                                                          |                   |                                                               |                               |        |                                  |  |            |  |  |
|                            |                                                   |                                                          |                   |                                                               |                               |        |                                  |  |            |  |  |
|                            |                                                   |                                                          |                   |                                                               |                               |        |                                  |  |            |  |  |
|                            |                                                   |                                                          |                   |                                                               |                               |        |                                  |  |            |  |  |
|                            |                                                   |                                                          |                   |                                                               |                               |        |                                  |  |            |  |  |
|                            |                                                   |                                                          |                   |                                                               |                               |        |                                  |  |            |  |  |
|                            |                                                   |                                                          |                   |                                                               |                               |        |                                  |  |            |  |  |
|                            |                                                   |                                                          |                   |                                                               |                               |        |                                  |  |            |  |  |
|                            |                                                   |                                                          |                   |                                                               |                               |        |                                  |  |            |  |  |
|                            |                                                   |                                                          |                   |                                                               |                               |        |                                  |  |            |  |  |
|                            |                                                   |                                                          |                   |                                                               |                               |        |                                  |  |            |  |  |
|                            |                                                   |                                                          |                   |                                                               |                               |        |                                  |  |            |  |  |
|                            |                                                   |                                                          |                   |                                                               |                               |        |                                  |  |            |  |  |
|                            |                                                   |                                                          |                   |                                                               |                               |        |                                  |  |            |  |  |
|                            |                                                   |                                                          |                   |                                                               |                               |        |                                  |  |            |  |  |
|                            |                                                   |                                                          |                   |                                                               |                               |        |                                  |  |            |  |  |
|                            |                                                   |                                                          |                   |                                                               |                               |        |                                  |  |            |  |  |
|                            |                                                   | Master:                                                  | MBNL / EE:        | Project:                                                      | Purpose of Issue:             | Issue: |                                  |  |            |  |  |
|                            |                                                   | M002                                                     | MBNL              | 3UK DNSW                                                      | Planning                      | В      |                                  |  |            |  |  |
|                            |                                                   | Date:<br>Drawn:                                          | 24/04/2023<br>CDN | Revision / Upgrade Description:<br>Pole type changed to Phase | 9                             |        |                                  |  |            |  |  |
|                            |                                                   | Checked:<br>Approved:                                    | DH<br>SD          |                                                               |                               |        |                                  |  |            |  |  |
|                            |                                                   | Master:<br>M001                                          | MBNL/EE:<br>MBNL  | Project:<br>3UK DNSW                                          | Purpose of Issue:<br>Planning | Issue: |                                  |  |            |  |  |
|                            |                                                   | Date:                                                    | 01/03/2023        | Revision / Upgrade Description:                               |                               |        |                                  |  |            |  |  |
|                            |                                                   | Drawn:<br>Checked:                                       | CDN<br>DH         | First Issue - Site nomimation                                 | dated: TBC                    |        |                                  |  |            |  |  |
|                            |                                                   | Approved:                                                | SD                |                                                               |                               |        |                                  |  |            |  |  |
|                            |                                                   |                                                          |                   | CK Hutchis                                                    |                               |        |                                  |  |            |  |  |
|                            | Networks (UK)<br>Limited<br><sub>Green Park</sub> |                                                          |                   |                                                               |                               |        |                                  |  |            |  |  |
|                            |                                                   |                                                          |                   |                                                               |                               |        |                                  |  |            |  |  |
|                            |                                                   |                                                          |                   |                                                               |                               |        |                                  |  |            |  |  |
|                            |                                                   | 450 Longwater Avenue                                     |                   |                                                               |                               |        |                                  |  |            |  |  |
|                            | Reading<br>RG30 3UR                               |                                                          |                   |                                                               |                               |        |                                  |  |            |  |  |
|                            |                                                   | Design Consultant & Principal Contractor:                |                   |                                                               |                               |        |                                  |  |            |  |  |
| 5.0.                       |                                                   | WHP Telecoms                                             |                   |                                                               |                               |        |                                  |  |            |  |  |
|                            |                                                   |                                                          |                   | Unit 1 Maple Park,                                            |                               |        |                                  |  |            |  |  |
|                            |                                                   | Low Fields Avenue, Leeds<br>LS12 6HH<br>Tel: 01133023550 |                   |                                                               |                               |        |                                  |  |            |  |  |
|                            |                                                   |                                                          |                   |                                                               |                               |        | WHP e-mail: info@whptelecoms.com |  |            |  |  |
|                            |                                                   |                                                          |                   |                                                               |                               |        | dig wh                           |  | Site Name: |  |  |
|                            |                                                   |                                                          |                   | ALBATROSS WAY STREETWORKS                                     |                               |        |                                  |  |            |  |  |
|                            |                                                   | Site ID:                                                 |                   |                                                               |                               |        |                                  |  |            |  |  |
| T                          |                                                   | Sile ID.                                                 |                   | WEH221                                                        | 66                            |        |                                  |  |            |  |  |
|                            |                                                   | Address:                                                 |                   |                                                               |                               |        |                                  |  |            |  |  |
|                            |                                                   | ALBATROSS WAY,                                           |                   |                                                               |                               |        |                                  |  |            |  |  |
|                            |                                                   | HATFIELD BUSINESS PARK, HATFIELD,                        |                   |                                                               |                               |        |                                  |  |            |  |  |
| WELWYN HATFIELD, HERT      |                                                   |                                                          |                   | RTFORDSI                                                      | HIRE,                         |        |                                  |  |            |  |  |
| ENGLAND,<br>AL10 9GL       |                                                   |                                                          |                   |                                                               | ),                            |        |                                  |  |            |  |  |
|                            |                                                   |                                                          |                   |                                                               | -                             |        |                                  |  |            |  |  |
|                            |                                                   | Title:                                                   |                   |                                                               |                               |        |                                  |  |            |  |  |
|                            |                                                   | 260 PROPOSED ELEVATION                                   |                   |                                                               |                               |        |                                  |  |            |  |  |
|                            |                                                   | Project:                                                 |                   |                                                               |                               |        |                                  |  |            |  |  |
| 3UK DNSW Purpose of Issue: |                                                   |                                                          |                   |                                                               | V                             |        |                                  |  |            |  |  |
|                            |                                                   |                                                          |                   |                                                               | 2                             |        |                                  |  |            |  |  |
|                            |                                                   |                                                          |                   | PLANNIN                                                       | LANNING                       |        |                                  |  |            |  |  |
|                            |                                                   |                                                          | EE Cell ID:       | MBNL Cell ID:                                                 |                               |        |                                  |  |            |  |  |
|                            |                                                   | 8                                                        | 9916              | WEH154                                                        | - ALO                         | 816    |                                  |  |            |  |  |
|                            |                                                   | Master Dra                                               | wing No:          |                                                               |                               | Issue: |                                  |  |            |  |  |
|                            |                                                   |                                                          | 17                | VEH22166 M002                                                 |                               | B      |                                  |  |            |  |  |