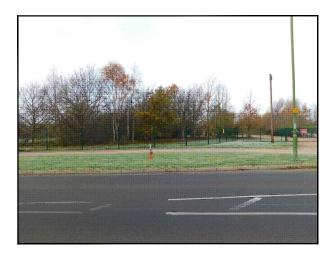

N



Reproduced by permission of Ordnance Survey on behalf of the Controller of Her Majesty's Stationery Office All rights reserved. © Crown Copyright licence no. 100062043

## 



SITE PHOTOGRAPH



## SITE LOCATION PLAN

0 1:1250 25m 50



## **GOOGLE MAPS QR CODE**

GOOGLE MAPS - https://goo.gl/maps/pPr4vumdBtz3qWWDA

GOOGLE STREETVIEW - https://goo.gl/maps/FHH1PC5TVJeHULnb9

NOTES:

ALL DIMENSIONS IN MM UNLESS OTHERWISE NOTED.

DIRECTIONS TO SITE:

Head north-west on A1(M). At junction 3, take the A1001/A414 exit to Hatfield/St Albans. At Roehyde Interchange, take the 2nd exit onto Comet Way/A1001. At Comet Roundabout, take the 1st exit onto St Albans Rd W/A1057. At the roundabout, take the 3rd exit onto Mosquito Way. At the roundabout, take the 2nd exit and stay on Mosquito Way. At the roundabout, take the 1st exit onto Albatross Way. At the roundabout, continue straight to stay on Albatross Way. Follow Albatross Way and site location is on the right hand side