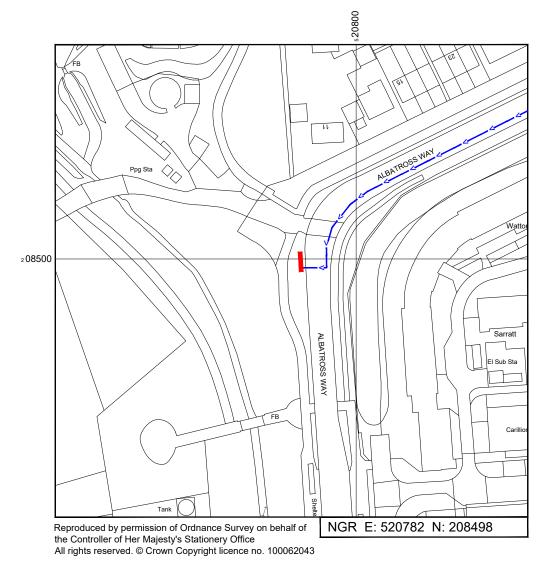

## SITE LOCATION PLAN

0 1:1250 25m 50

Head north-west on A1(M). At junction 3, take the A1001/A414 exit to Hatfield/St Albans. At Roehyde Interchange, take the 2nd exit onto Comet Way/A1001. At Comet Roundabout, take the 1st exit onto St Albans Rd W/A1057. At the roundabout, take the 3rd exit onto Mosquito Way. At the roundabout, take the 2nd exit and stay on Mosquito Way. At the roundabout, take the 1st exit onto Albatross Way. At the roundabout, continue straight to stay on Albatross Way. Follow Albatross Way and site location is on the right hand side.

Site Provider's Property Boundary: Access Route To Site

Access Route

**→** 

| Master:   | MBNL / EE: | Project:                                 | Purpose of Issue: | Issue: |
|-----------|------------|------------------------------------------|-------------------|--------|
| M002      | MBNL       | 3UK DNSW                                 | Planning          | В      |
| Date:     | 24/04/2023 | Revision / Upgrade Description:          | •                 |        |
| Drawn:    | CDN        | Pole type changed to Phase 9             |                   |        |
| Checked:  | DH         |                                          |                   |        |
| Approved: | SD         |                                          |                   |        |
| Master:   | MBNL / EE: | Project:                                 | Purpose of Issue: | Issue: |
| M001      | MBNL       | 3UK DNSW                                 | Planning          | Α      |
| Date:     | 01/03/2023 | Revision / Upgrade Description:          |                   |        |
| Drawn:    | CDN        | First Issue - Site nomimation dated: TBC |                   |        |
| Checked:  | DH         |                                          |                   |        |
|           |            |                                          |                   |        |

Site Name:

ALBATROSS WAY STREETWORKS

Site ID:

WEH22166

Addres

ALBATROSS WAY,
HATFIELD BUSINESS PARK, HATFIELD,
WELWYN HATFIELD, HERTFORDSHIRE,
ENGLAND,
AL10 9GL

002 SITE LOCATION PLAN

3UK DNSW