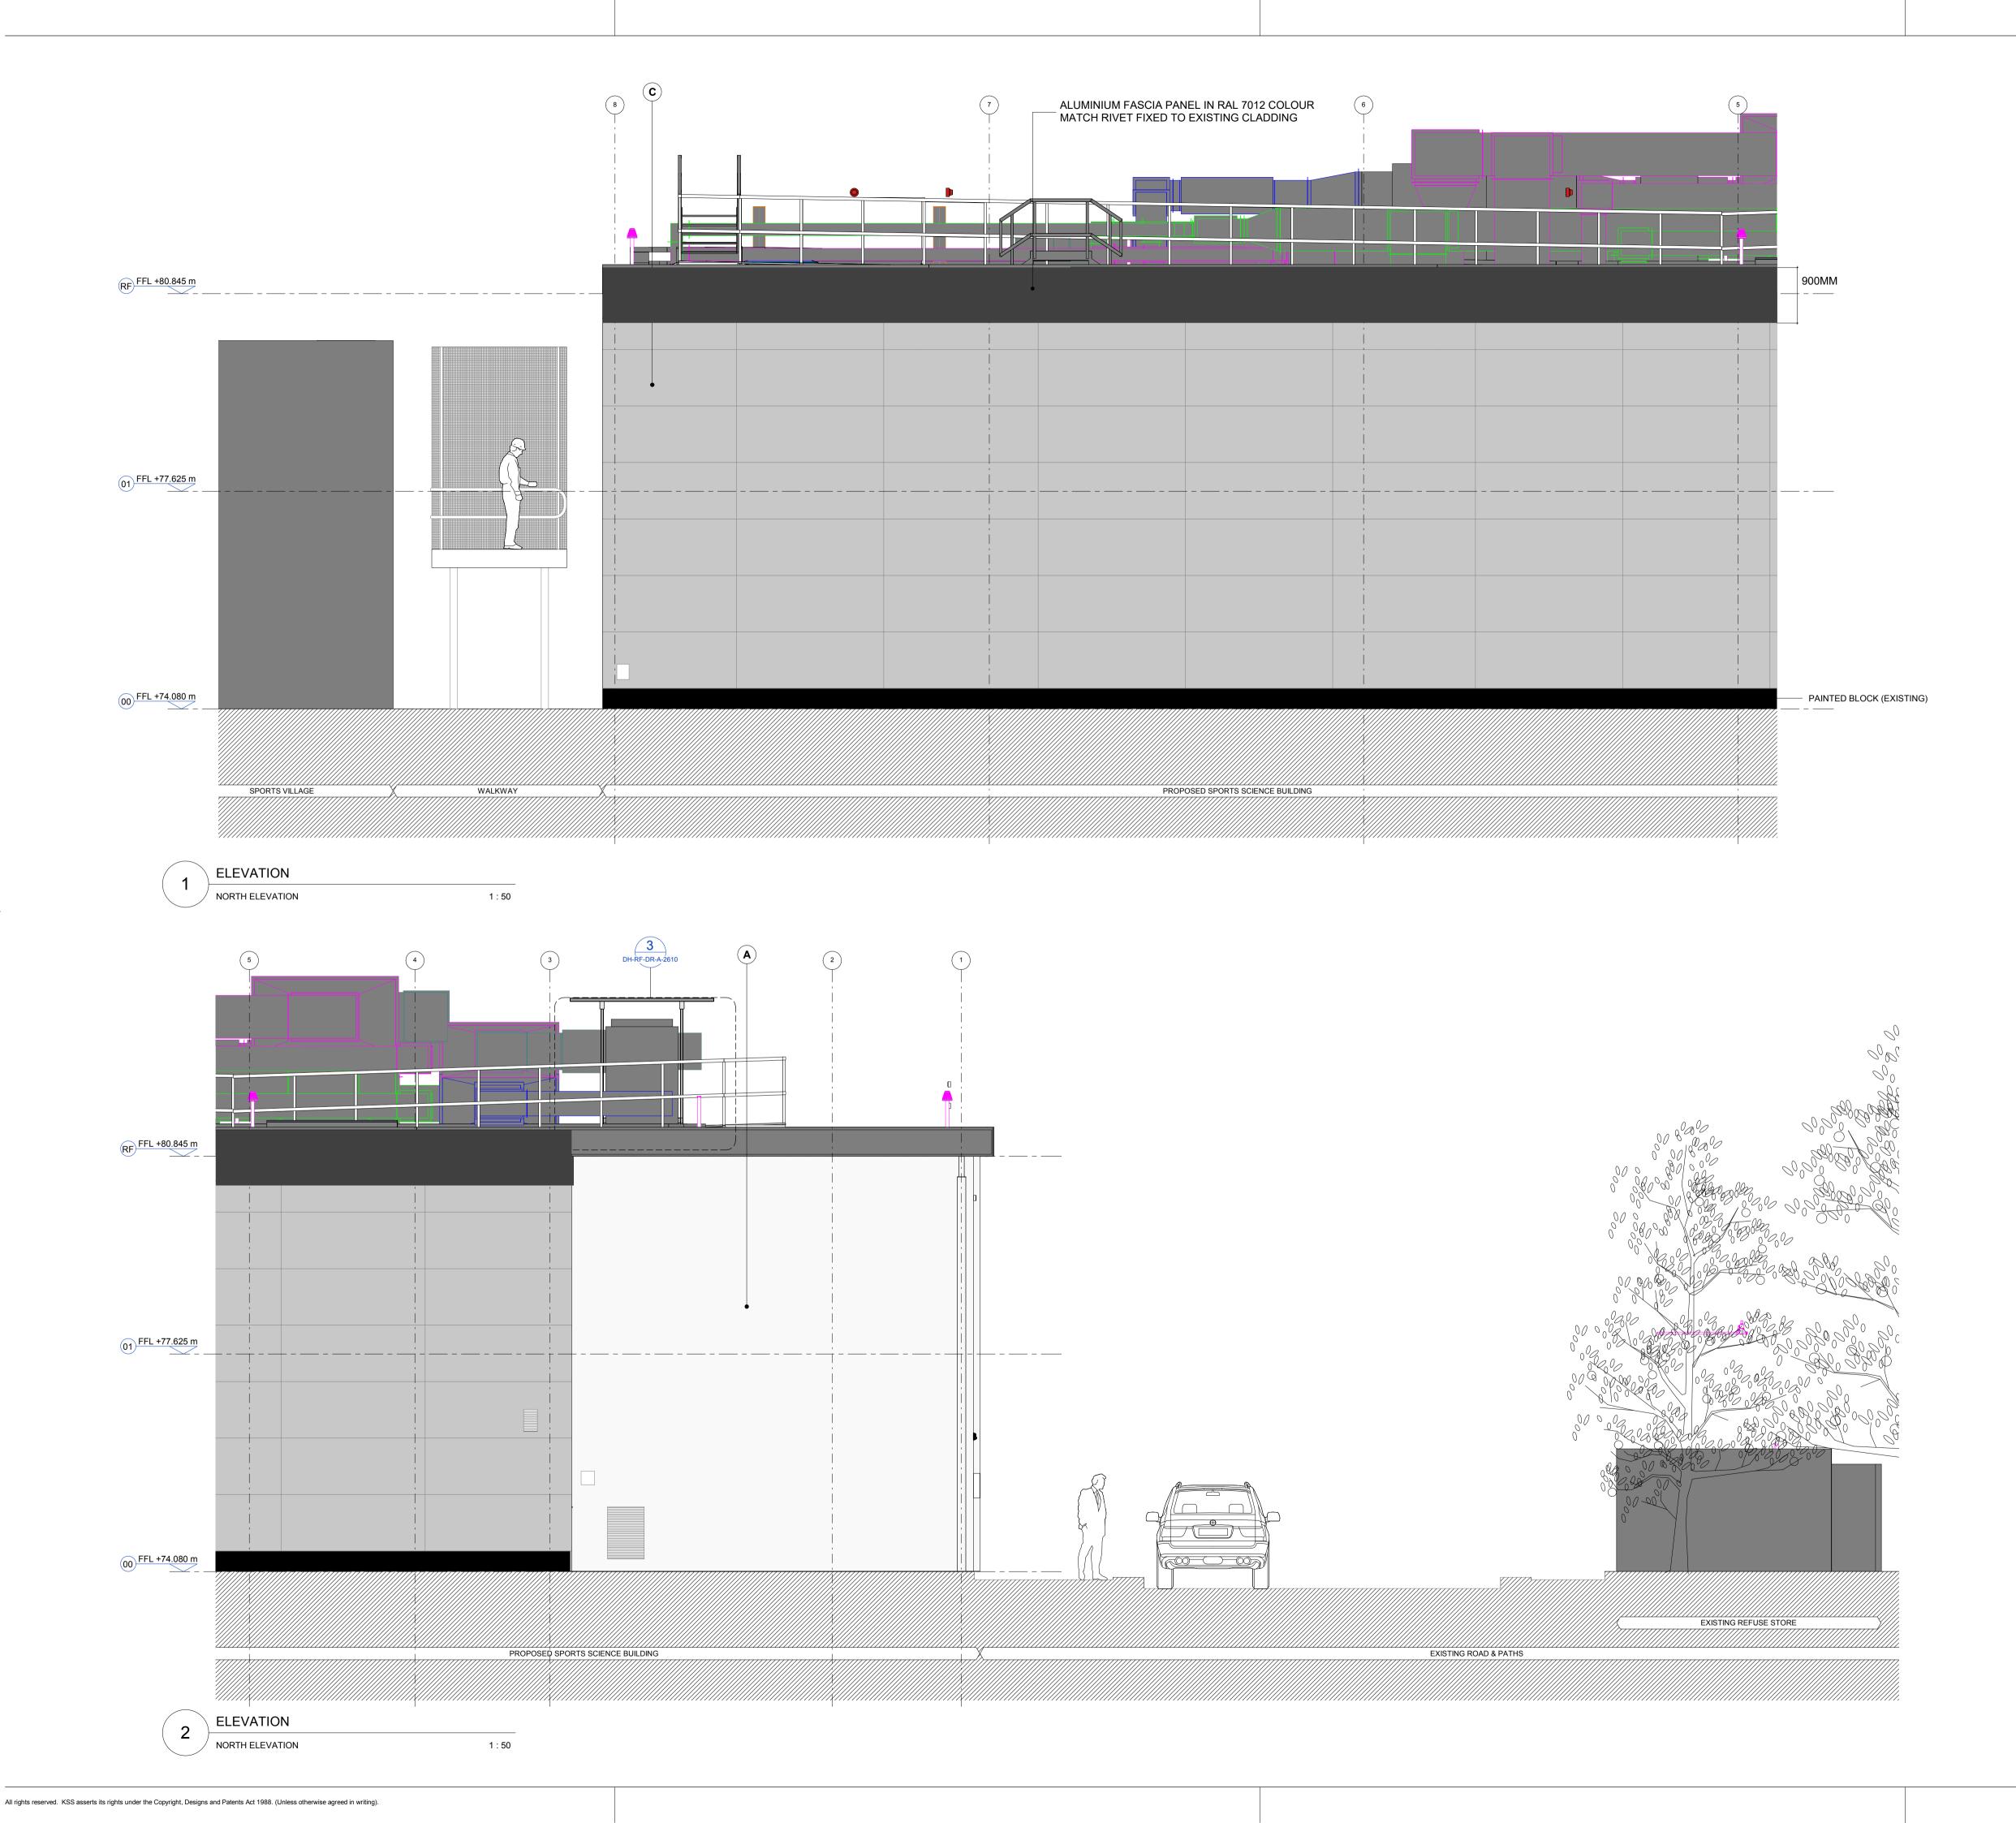

## MATERIAL KEY

(A) INSULATED RENDER SYSTEM (EXISTING)

(B) HORIZONTAL TIMBER CLADDING (EXISTING)

(C) METAL COMPOSITE PANEL (EXISTING)

(D) GLAZING WITH ALUMINIUM FRAME (EXISTING)

## MATERIAL EXISTING CONDITION

INSULATED RENDER SYSTEM

HORIZONTAL TIMBER CLADDING

METAL COMPOSITE PANELS

## MATERIAL PROPOSED

ALUMINIUM FASCIA PANELS

**KEY PLAN** 

**KSS** GROUP.COM T+44(0)20 7907 2222

WILLMOTT DIXON CONSTRUCTION

UNIVERSITY OF HERTFORDSHIRE

DRAWING TITLE SPORTS SCIENCE BUILDING PROPOSED NORTH ELEVATION