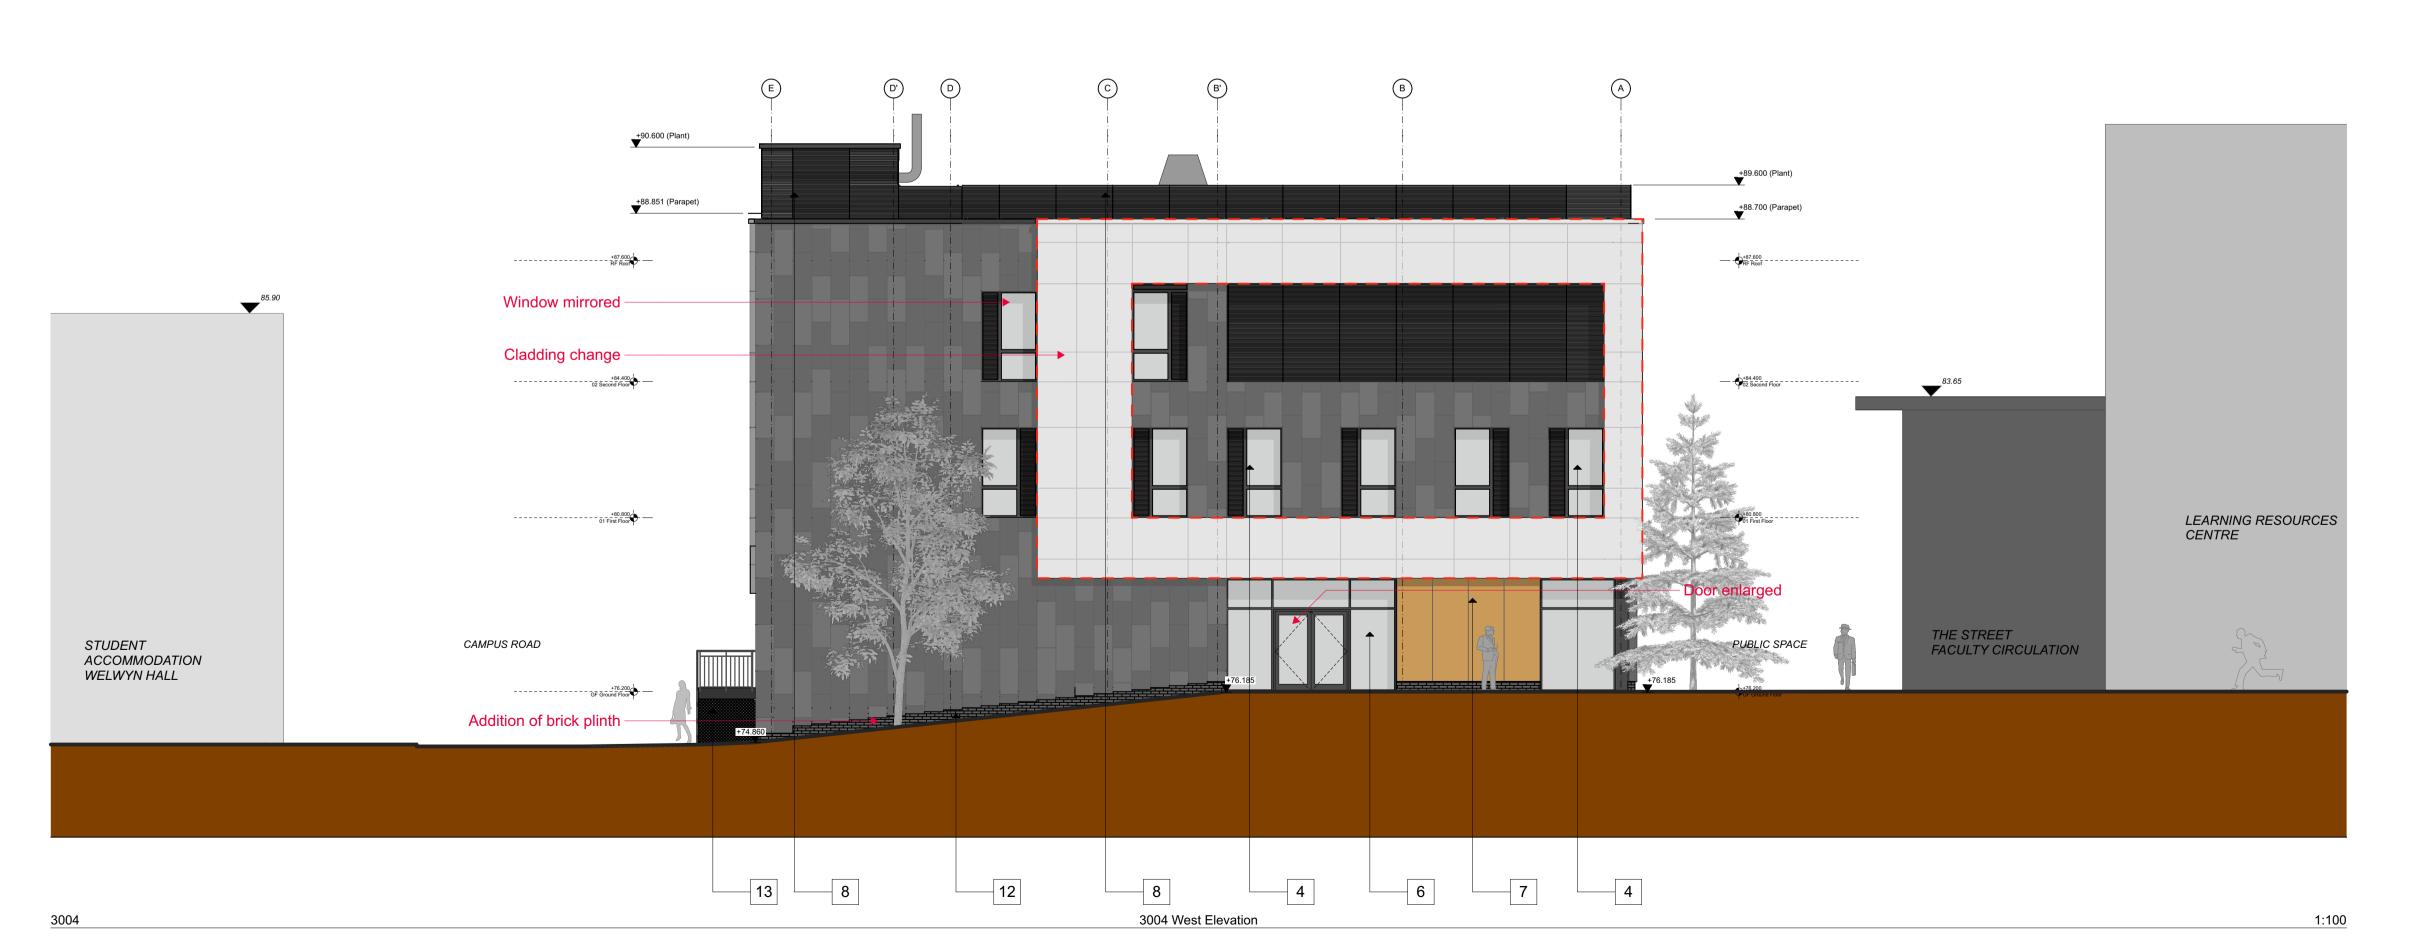

## Materials

- Tectiva Cement board cladding panels Colour: Two tone grey
- 2 Pictura Cement board cladding panels Colour: White
- 3 PPC aluminium frame windows Colour: Dark Grey RAL 7016
- 4 PPC aluminium frame windows with integrated secure ventilators and perforated panels. Colour: Dark Grey RAL 7016
- 5 PPC aluminium frame curtain wall with integrated secure ventilators and perforated panels. Colour: Dark Grey RAL 7016
- 6 PPC aluminium frame curtain wall Colour: Dark Grey RAL 7016
- 7 Cement board cladding panels Colour orange
- 8 PPC aluminium louvered screens Colour: Dark Grey RAL 7016
- 9 PPC Metal mesh gates Colour: Grey to match cladding
- 10 PPC aluminium doors with louvered vents Colour Dark Grey RAL 7016
- 11 Provision for removable banner
- 12 Engineered brick plinth Colour: Black
- 13 PPC aluminium cladding panel Perforated