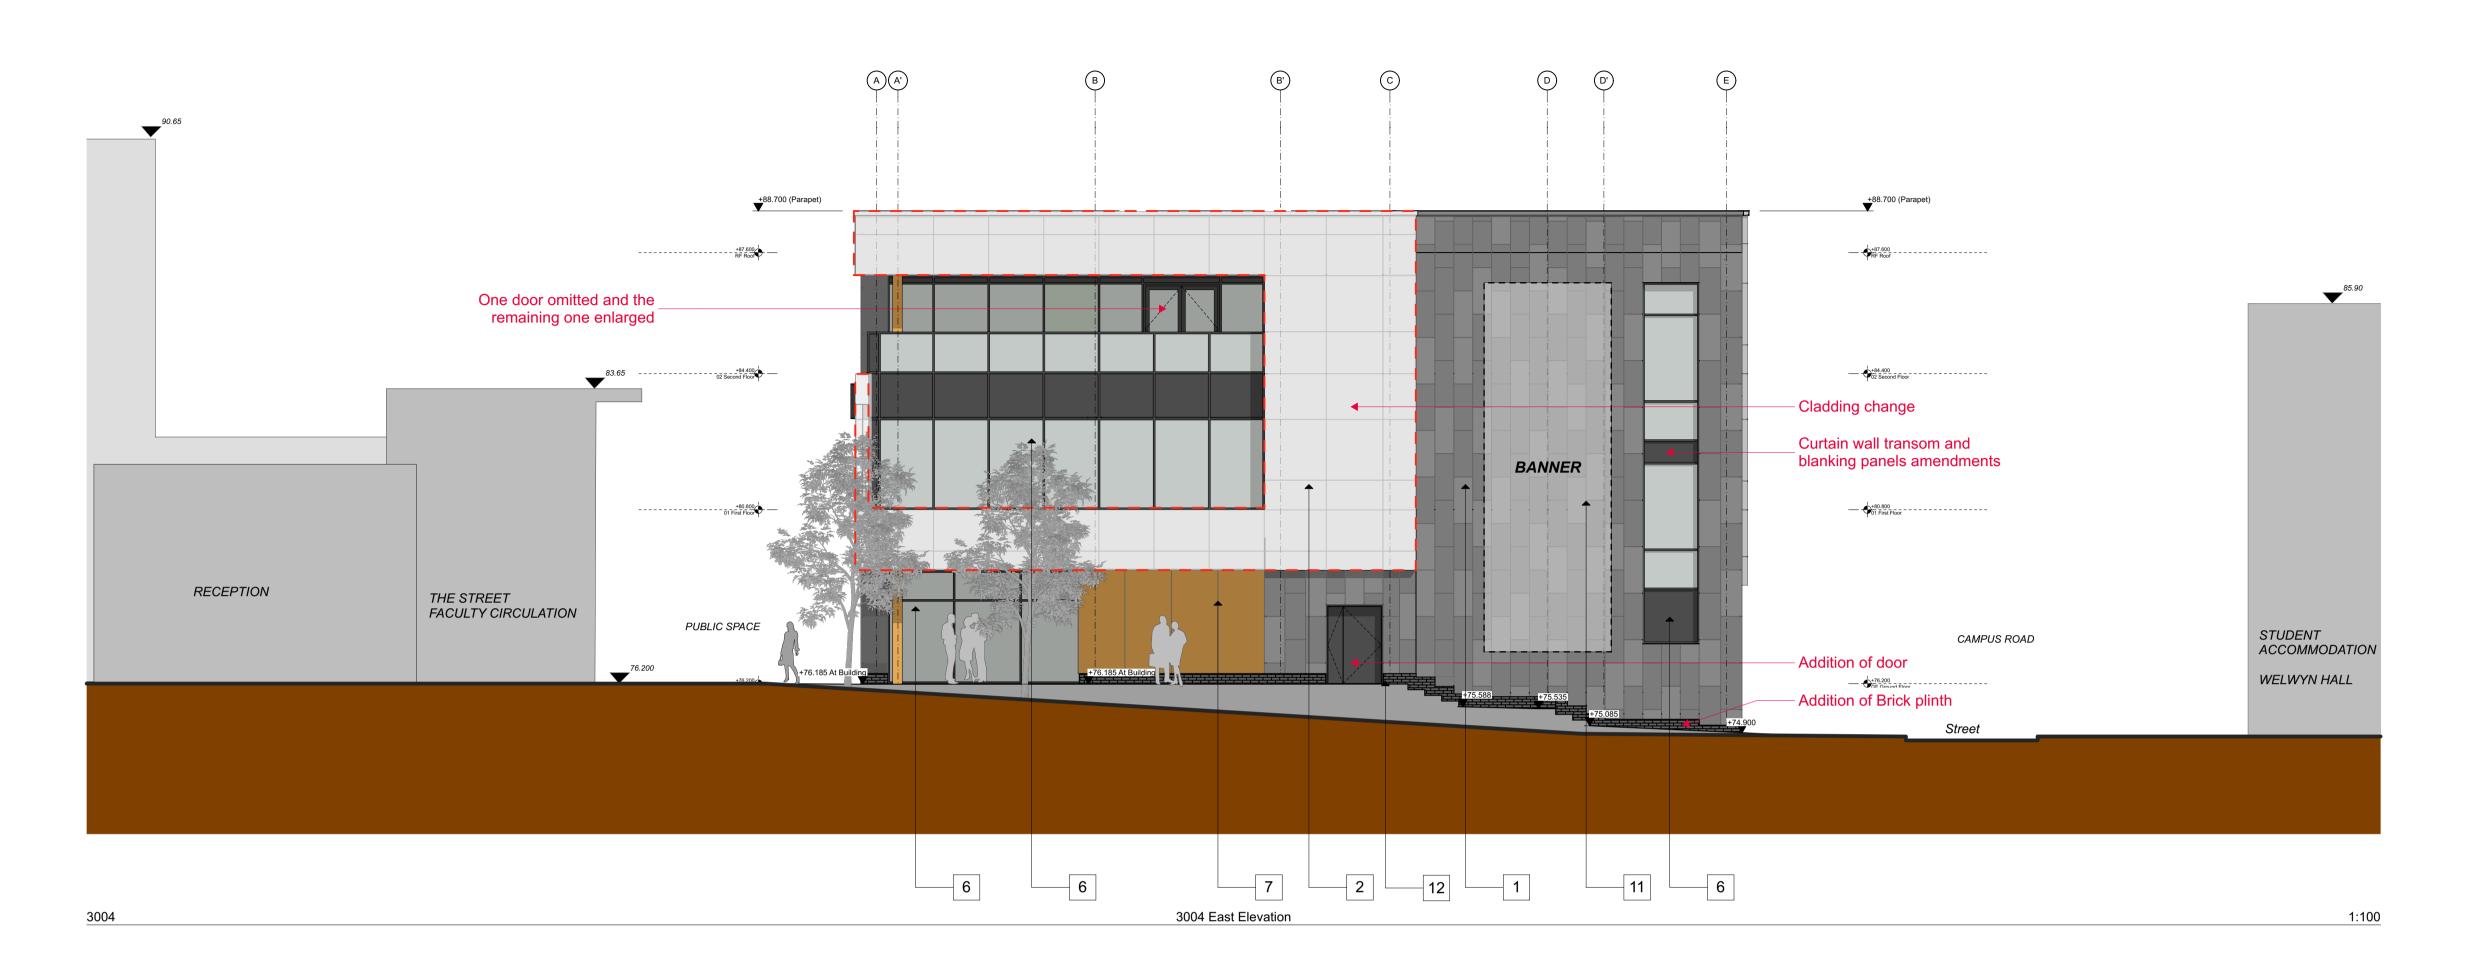

## Materials

- Tectiva Cement board cladding panels Colour: Two tone grey
- 2 Pictura Cement board cladding panels Colour: White
- 3 PPC aluminium frame windows Colour: Dark Grey RAL 7016
- 4 PPC aluminium frame windows with integrated secure ventilators and perforated panels. Colour: Dark Grey RAL 7016
- 5 PPC aluminium frame curtain wall with integrated secure ventilators and perforated panels. Colour: Dark Grey RAL 7016
- 6 PPC aluminium frame curtain wall Colour: Dark Grey RAL 7016
- 7 Cement board cladding panels Colour orange
- 8 PPC aluminium louvered screens Colour: Dark Grey RAL 7016
- 9 PPC Metal mesh gates Colour: Grey to match cladding
- 10 PPC aluminium doors with louvered vents Colour Dark Grey RAL 7016
- 11 Provision for removable banner
- 12 Engineered brick plinth Colour: Black
- 13 PPC aluminium cladding panel Perforated