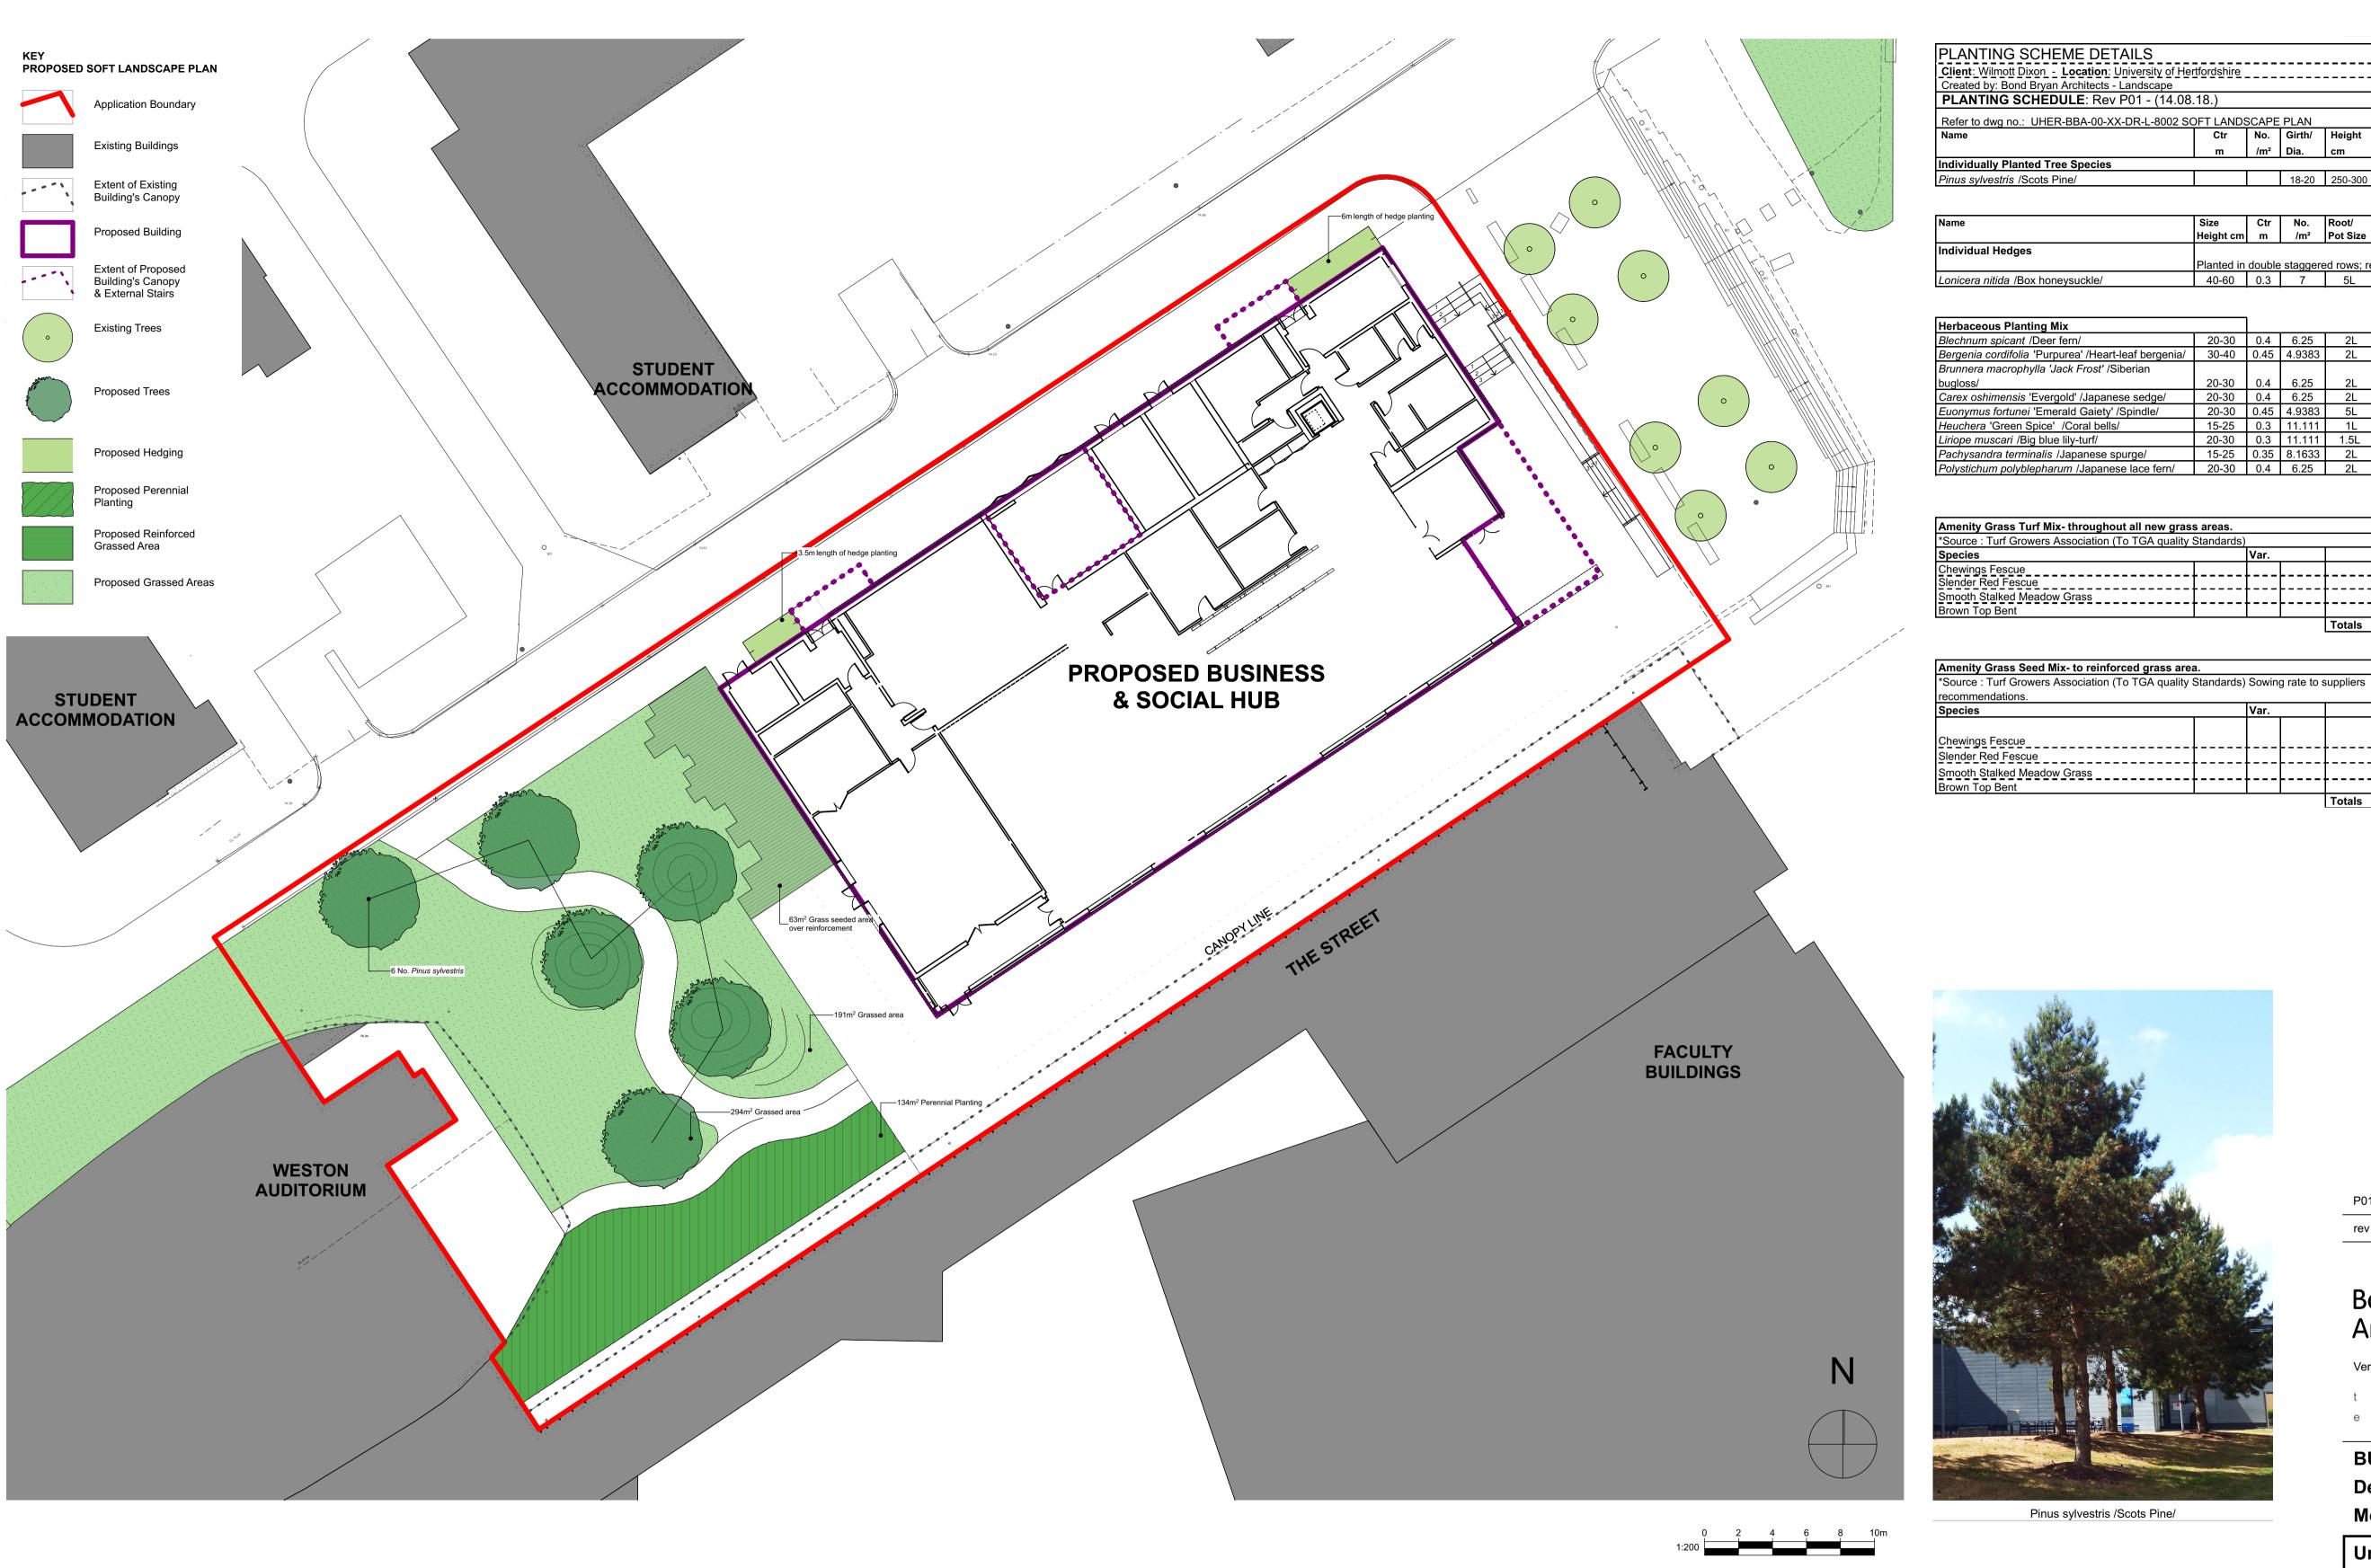

Evergreen hedge

Exemplary type of reinforcement to grass

Landformed & grassed outdoor space

| E DETAILS                |            |       |        |         |                |           |          |          |
|--------------------------|------------|-------|--------|---------|----------------|-----------|----------|----------|
| ation: University of Her | tfordshire |       |        |         |                |           |          |          |
| nitects - Landscape      |            |       |        |         |                |           |          |          |
| E: Rev P01 - (14.08.     | 18.)       |       |        |         |                |           |          |          |
| A-00-XX-DR-L-8002 SO     | FT LANDS   | SCAPE | PLAN   |         |                |           |          |          |
|                          | Ctr        | No.   | Girth/ | Height  | Root Container | C         | lear     | Quantity |
|                          | m          | /m²   | Dia.   | cm      | zone Size      | S         | tem (cm) |          |
| pecies                   |            |       |        |         |                |           |          |          |
|                          |            |       | 18-20  | 250-300 | RB             | Feathered |          | 6        |
|                          |            |       |        |         |                |           |          |          |

|        | Size<br>Heiaht cm | Ctr<br>m |          | Root/<br>Pot Size | Notes                                      | %<br>Mix | Total<br>Area/ % |
|--------|-------------------|----------|----------|-------------------|--------------------------------------------|----------|------------------|
|        | J                 |          | Length m |                   |                                            |          |                  |
| ıckle/ | 40-60             | 0.3      | 7        |                   | educed height by 25% once planted<br>Bushy | 100%     | 9.5              |

|                          |       | •    |        |      |          |      | -              |
|--------------------------|-------|------|--------|------|----------|------|----------------|
|                          |       |      |        |      | 10No.    |      | m <sup>2</sup> |
| /                        | 20-30 | 0.4  | 6.25   | 2L   | full pot | 13%  | 17.42          |
| a' /Heart-leaf bergenia/ | 30-40 | 0.45 | 4.9383 | 2L   | full pot | 12%  | 16.08          |
| Frost' /Siberian         |       |      |        |      |          |      |                |
|                          | 20-30 | 0.4  | 6.25   | 2L   | full pot | 10%  | 13.4           |
| /Japanese sedge/         | 20-30 | 0.4  | 6.25   | 2L   | full pot | 14%  | 18.76          |
| Gaiety' /Spindle/        | 20-30 | 0.45 | 4.9383 | 5L   | full pot | 13%  | 17.42          |
| oral bells/              | 15-25 | 0.3  | 11.111 | 1L   | full pot | 6%   | 8.04           |
| -turf/                   | 20-30 | 0.3  | 11.111 | 1.5L | full pot | 9%   | 12.06          |
| anese spurge/            | 15-25 | 0.35 | 8.1633 | 2L   | full pot | 13%  | 17.42          |
| /Japanese lace fern/     | 20-30 | 0.4  | 6.25   | 2L   | full pot | 10%  | 13.4           |
|                          |       |      |        |      | TOTALS   | 100% | 134            |

| roughout all new grass    | s areas.   |      |  |        |           |     |
|---------------------------|------------|------|--|--------|-----------|-----|
| ciation (To TGA quality S | Standards) |      |  |        |           |     |
|                           |            | Var. |  |        | % per Mix | m²  |
|                           |            |      |  |        | 35%       | 170 |
|                           |            |      |  |        | 35%       | 170 |
| ass                       |            |      |  |        | 20%       | 97  |
|                           |            |      |  |        | 10%       | 49  |
|                           |            |      |  | Totals | 100%      | 485 |

|     | Var. |  | % per Mix |      |    |
|-----|------|--|-----------|------|----|
|     |      |  |           |      |    |
|     |      |  |           | 35%  | 22 |
|     |      |  |           | 35%  | 22 |
| ass |      |  |           | 20%  | 13 |
|     |      |  | <br>      | 10%  | 6  |
|     |      |  | Totals    | 100% | 63 |