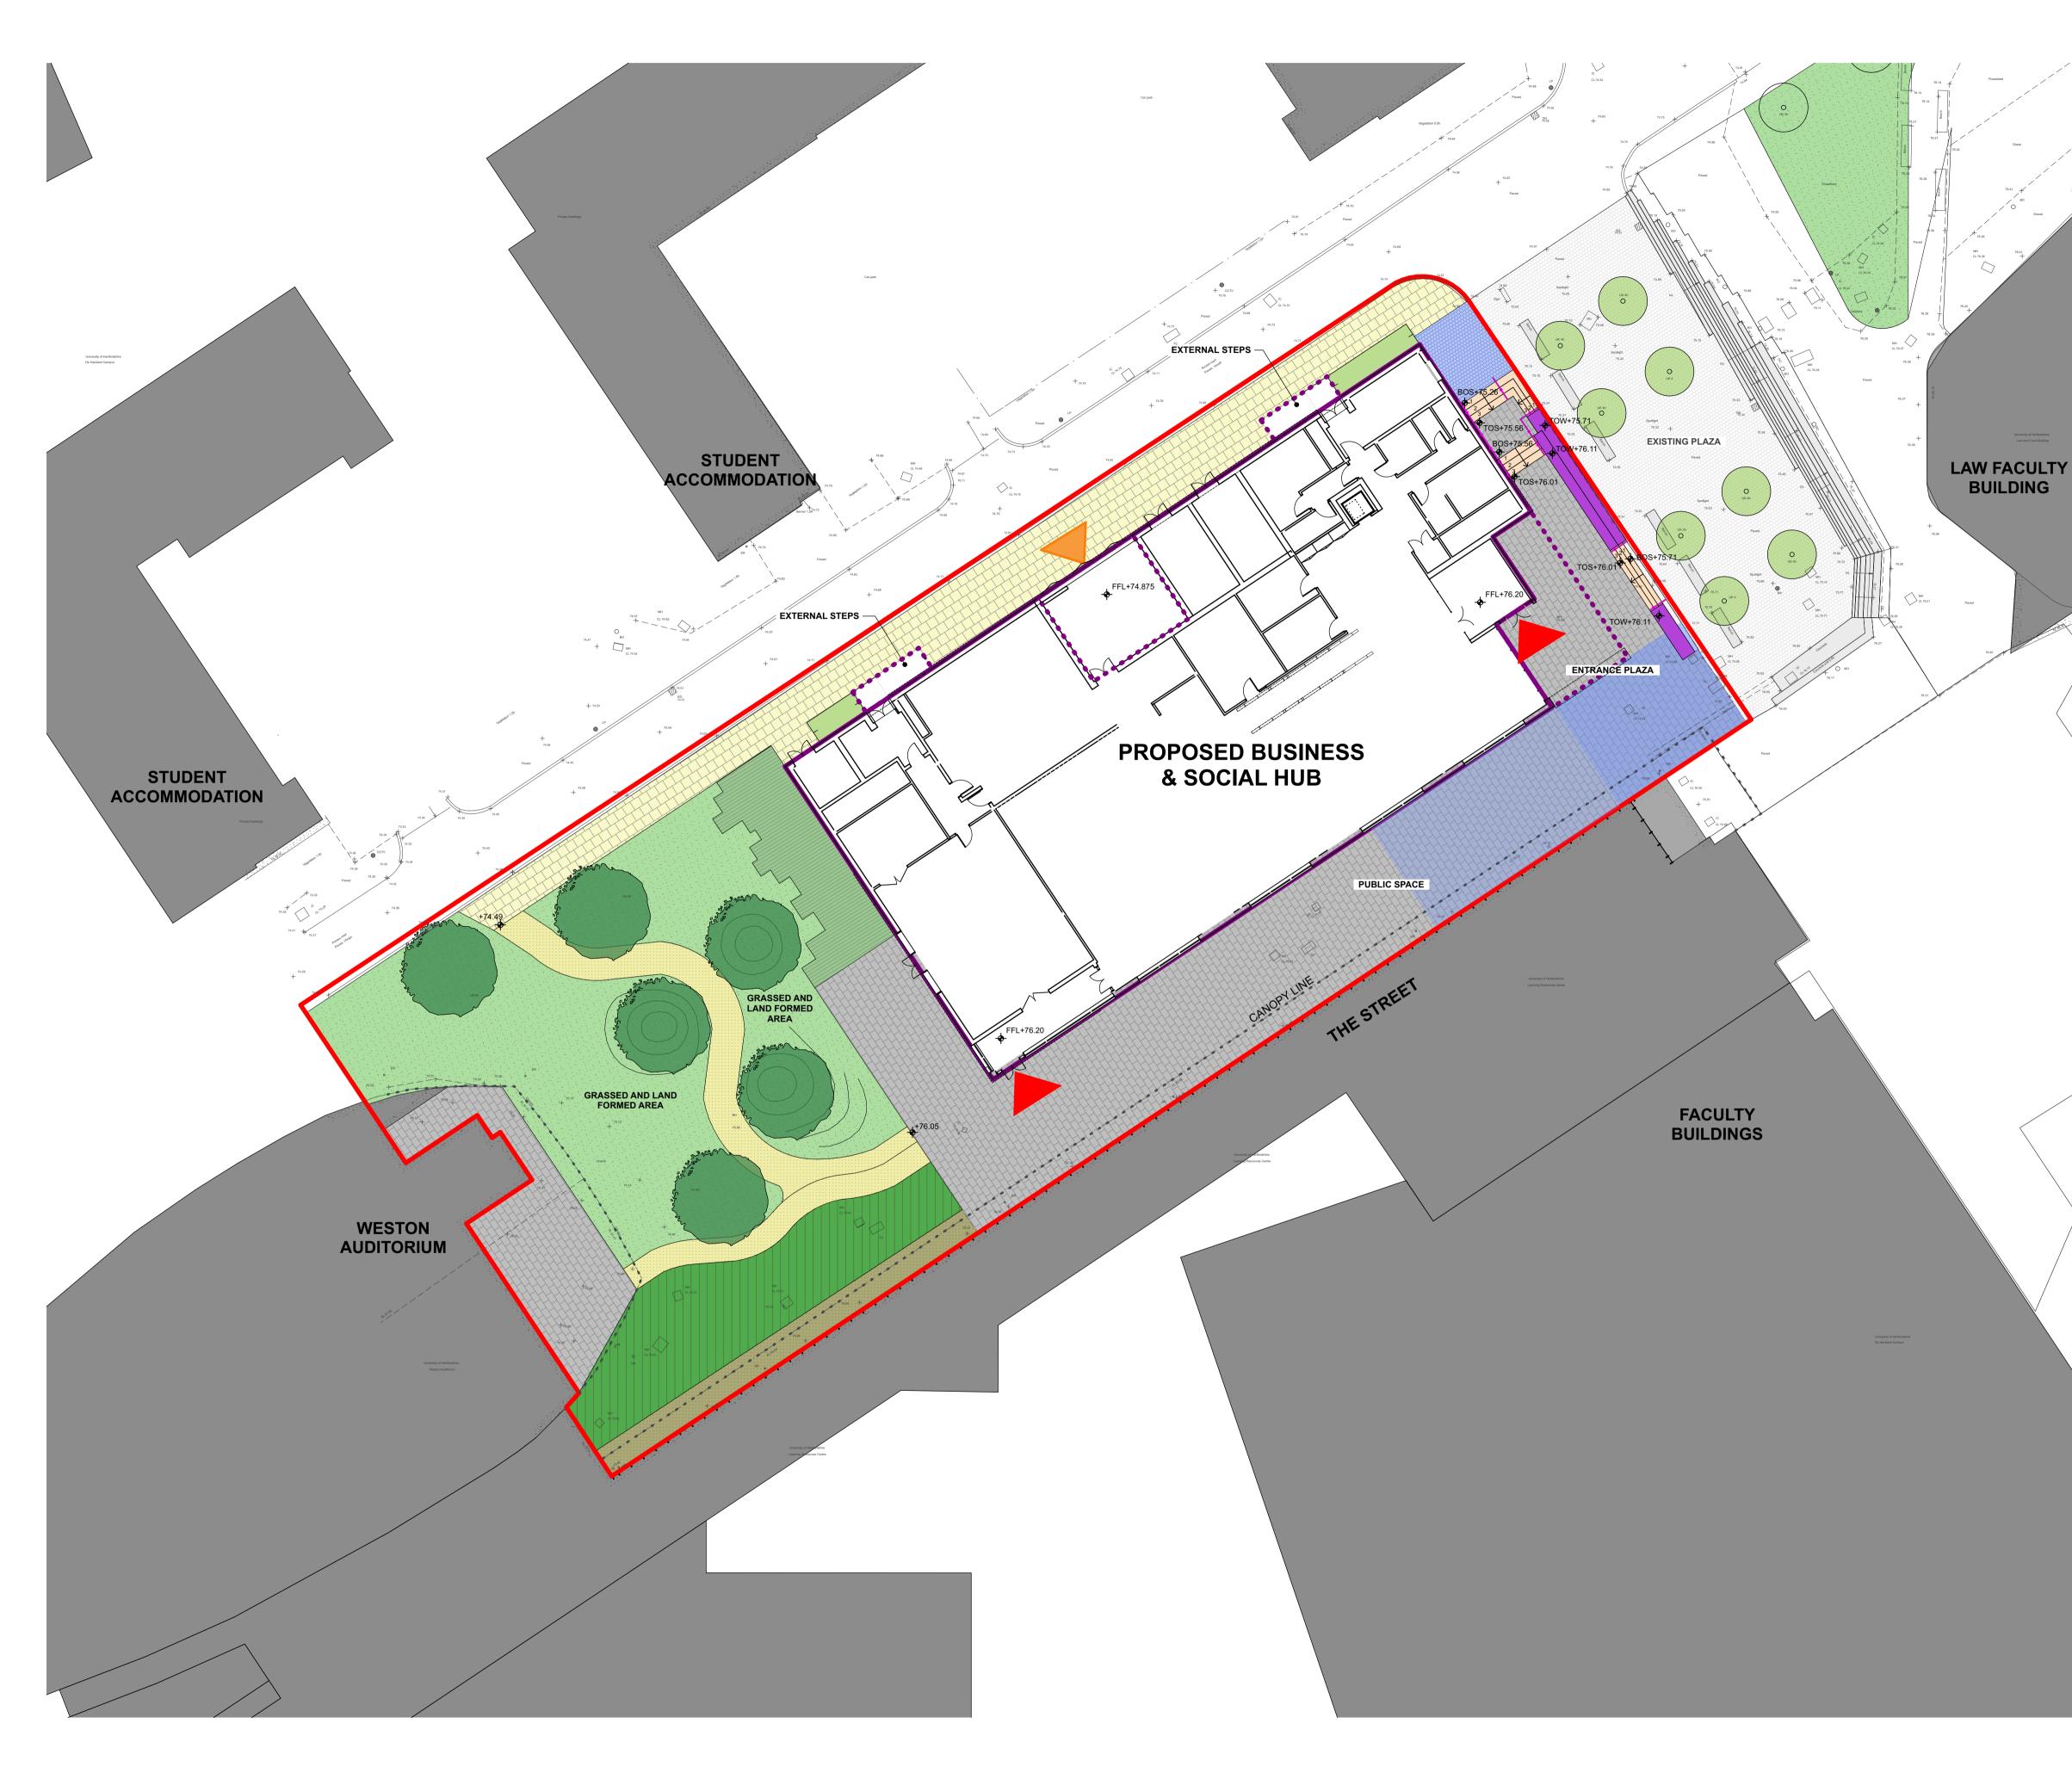

| Ν              |                                                                                                                                                                                                                                                                                                                                                                                                                                                                                                                                                                                                                                                                                                                                                                                                                                                                                                                                                                                                                                                                                                                                                                                                                                                                                                                                                                                                                                                                                                                                                                                                                                                                                                                                                                                                                                                                                    |                                                                                |         |                               |
|----------------|------------------------------------------------------------------------------------------------------------------------------------------------------------------------------------------------------------------------------------------------------------------------------------------------------------------------------------------------------------------------------------------------------------------------------------------------------------------------------------------------------------------------------------------------------------------------------------------------------------------------------------------------------------------------------------------------------------------------------------------------------------------------------------------------------------------------------------------------------------------------------------------------------------------------------------------------------------------------------------------------------------------------------------------------------------------------------------------------------------------------------------------------------------------------------------------------------------------------------------------------------------------------------------------------------------------------------------------------------------------------------------------------------------------------------------------------------------------------------------------------------------------------------------------------------------------------------------------------------------------------------------------------------------------------------------------------------------------------------------------------------------------------------------------------------------------------------------------------------------------------------------|--------------------------------------------------------------------------------|---------|-------------------------------|
| N.27           | KEY<br>PROPOSED                                                                                                                                                                                                                                                                                                                                                                                                                                                                                                                                                                                                                                                                                                                                                                                                                                                                                                                                                                                                                                                                                                                                                                                                                                                                                                                                                                                                                                                                                                                                                                                                                                                                                                                                                                                                                                                                    | LANDSCAPE GA PLAN                                                              |         |                               |
| +              |                                                                                                                                                                                                                                                                                                                                                                                                                                                                                                                                                                                                                                                                                                                                                                                                                                                                                                                                                                                                                                                                                                                                                                                                                                                                                                                                                                                                                                                                                                                                                                                                                                                                                                                                                                                                                                                                                    | Application Boundary                                                           |         | Main Access                   |
| 78.48 CL 79.49 |                                                                                                                                                                                                                                                                                                                                                                                                                                                                                                                                                                                                                                                                                                                                                                                                                                                                                                                                                                                                                                                                                                                                                                                                                                                                                                                                                                                                                                                                                                                                                                                                                                                                                                                                                                                                                                                                                    | Existing Buildings                                                             | /       | Service Access                |
|                |                                                                                                                                                                                                                                                                                                                                                                                                                                                                                                                                                                                                                                                                                                                                                                                                                                                                                                                                                                                                                                                                                                                                                                                                                                                                                                                                                                                                                                                                                                                                                                                                                                                                                                                                                                                                                                                                                    | Proposed Building                                                              |         | Low Level Seating Wall        |
|                | ``,                                                                                                                                                                                                                                                                                                                                                                                                                                                                                                                                                                                                                                                                                                                                                                                                                                                                                                                                                                                                                                                                                                                                                                                                                                                                                                                                                                                                                                                                                                                                                                                                                                                                                                                                                                                                                                                                                | Extent of Proposed<br>Building's Overhang &<br>External Stairs                 |         | Handrail to External<br>Steps |
|                |                                                                                                                                                                                                                                                                                                                                                                                                                                                                                                                                                                                                                                                                                                                                                                                                                                                                                                                                                                                                                                                                                                                                                                                                                                                                                                                                                                                                                                                                                                                                                                                                                                                                                                                                                                                                                                                                                    | Type 1 - Proposed sett<br>paving to match existing<br>paving in adjacent Plaza | L+76.20 | Nominal levels                |
|                |                                                                                                                                                                                                                                                                                                                                                                                                                                                                                                                                                                                                                                                                                                                                                                                                                                                                                                                                                                                                                                                                                                                                                                                                                                                                                                                                                                                                                                                                                                                                                                                                                                                                                                                                                                                                                                                                                    | Type 2 - Proposed Block/<br>Slab Paving in grey hues/<br>colours               |         |                               |
|                |                                                                                                                                                                                                                                                                                                                                                                                                                                                                                                                                                                                                                                                                                                                                                                                                                                                                                                                                                                                                                                                                                                                                                                                                                                                                                                                                                                                                                                                                                                                                                                                                                                                                                                                                                                                                                                                                                    | Transition zone between<br>paving Type 1 & 2.<br>Indicative zone.              |         |                               |
|                |                                                                                                                                                                                                                                                                                                                                                                                                                                                                                                                                                                                                                                                                                                                                                                                                                                                                                                                                                                                                                                                                                                                                                                                                                                                                                                                                                                                                                                                                                                                                                                                                                                                                                                                                                                                                                                                                                    | Proposed Stepped<br>Access                                                     |         |                               |
|                |                                                                                                                                                                                                                                                                                                                                                                                                                                                                                                                                                                                                                                                                                                                                                                                                                                                                                                                                                                                                                                                                                                                                                                                                                                                                                                                                                                                                                                                                                                                                                                                                                                                                                                                                                                                                                                                                                    | Proposed Slab Paving to<br>match existing pedestrian<br>paving                 |         |                               |
|                |                                                                                                                                                                                                                                                                                                                                                                                                                                                                                                                                                                                                                                                                                                                                                                                                                                                                                                                                                                                                                                                                                                                                                                                                                                                                                                                                                                                                                                                                                                                                                                                                                                                                                                                                                                                                                                                                                    | Proposed resin bound gravel in buff colours                                    |         |                               |
|                |                                                                                                                                                                                                                                                                                                                                                                                                                                                                                                                                                                                                                                                                                                                                                                                                                                                                                                                                                                                                                                                                                                                                                                                                                                                                                                                                                                                                                                                                                                                                                                                                                                                                                                                                                                                                                                                                                    | Proposed Gravel to<br>Building's Margin                                        |         |                               |
|                |                                                                                                                                                                                                                                                                                                                                                                                                                                                                                                                                                                                                                                                                                                                                                                                                                                                                                                                                                                                                                                                                                                                                                                                                                                                                                                                                                                                                                                                                                                                                                                                                                                                                                                                                                                                                                                                                                    | Proposed Grassed Areas                                                         |         |                               |
|                |                                                                                                                                                                                                                                                                                                                                                                                                                                                                                                                                                                                                                                                                                                                                                                                                                                                                                                                                                                                                                                                                                                                                                                                                                                                                                                                                                                                                                                                                                                                                                                                                                                                                                                                                                                                                                                                                                    | Proposed Reinforced<br>Grassed Area                                            |         |                               |
|                |                                                                                                                                                                                                                                                                                                                                                                                                                                                                                                                                                                                                                                                                                                                                                                                                                                                                                                                                                                                                                                                                                                                                                                                                                                                                                                                                                                                                                                                                                                                                                                                                                                                                                                                                                                                                                                                                                    | Proposed Perennial<br>Planting                                                 |         |                               |
|                |                                                                                                                                                                                                                                                                                                                                                                                                                                                                                                                                                                                                                                                                                                                                                                                                                                                                                                                                                                                                                                                                                                                                                                                                                                                                                                                                                                                                                                                                                                                                                                                                                                                                                                                                                                                                                                                                                    | Proposed Shrub<br>Block Planting                                               |         |                               |
|                | •                                                                                                                                                                                                                                                                                                                                                                                                                                                                                                                                                                                                                                                                                                                                                                                                                                                                                                                                                                                                                                                                                                                                                                                                                                                                                                                                                                                                                                                                                                                                                                                                                                                                                                                                                                                                                                                                                  | Existing Trees                                                                 |         |                               |
| $\backslash$   | ( And the second s | Proposed Trees                                                                 |         |                               |

## NOTE:

 This drawing is based upon Topographical Survey provided by Survey Solutions, drawing number 22281cv-01 / issue date: 03/08/2018.
All areas are approximate and are subject to further design development.
Drawing to be read in conjunction with all Landscape Architect drawings.

## BUSINESS & SOCIAL HUB De Havilland Campus Mosquito Way, Hatfield, AL10 9EU

University of Hertfordshire

## PROPOSED LANDSCAPE GA PLAN

| bba project ref<br>18-021 | scale(s) original paper size   |          |       | aper size |       |        |
|---------------------------|--------------------------------|----------|-------|-----------|-------|--------|
|                           |                                | 1.200 AI |       |           |       |        |
| name :                    |                                |          |       |           |       |        |
| project                   | originator                     | volume   | level | type      | role  | number |
| UHER                      | BBA                            | - 00 -   | XX    | DR        | - L · | 1004   |
| status :                  | suitability description :      |          |       |           |       |        |
| <b>S</b> 8                | SUITABLE FOR PLANNING APPROVAL |          |       |           |       |        |
| revision :                | revision description :         |          |       |           |       |        |
| P01                       | PRELIMIN                       | ARY      |       |           |       |        |