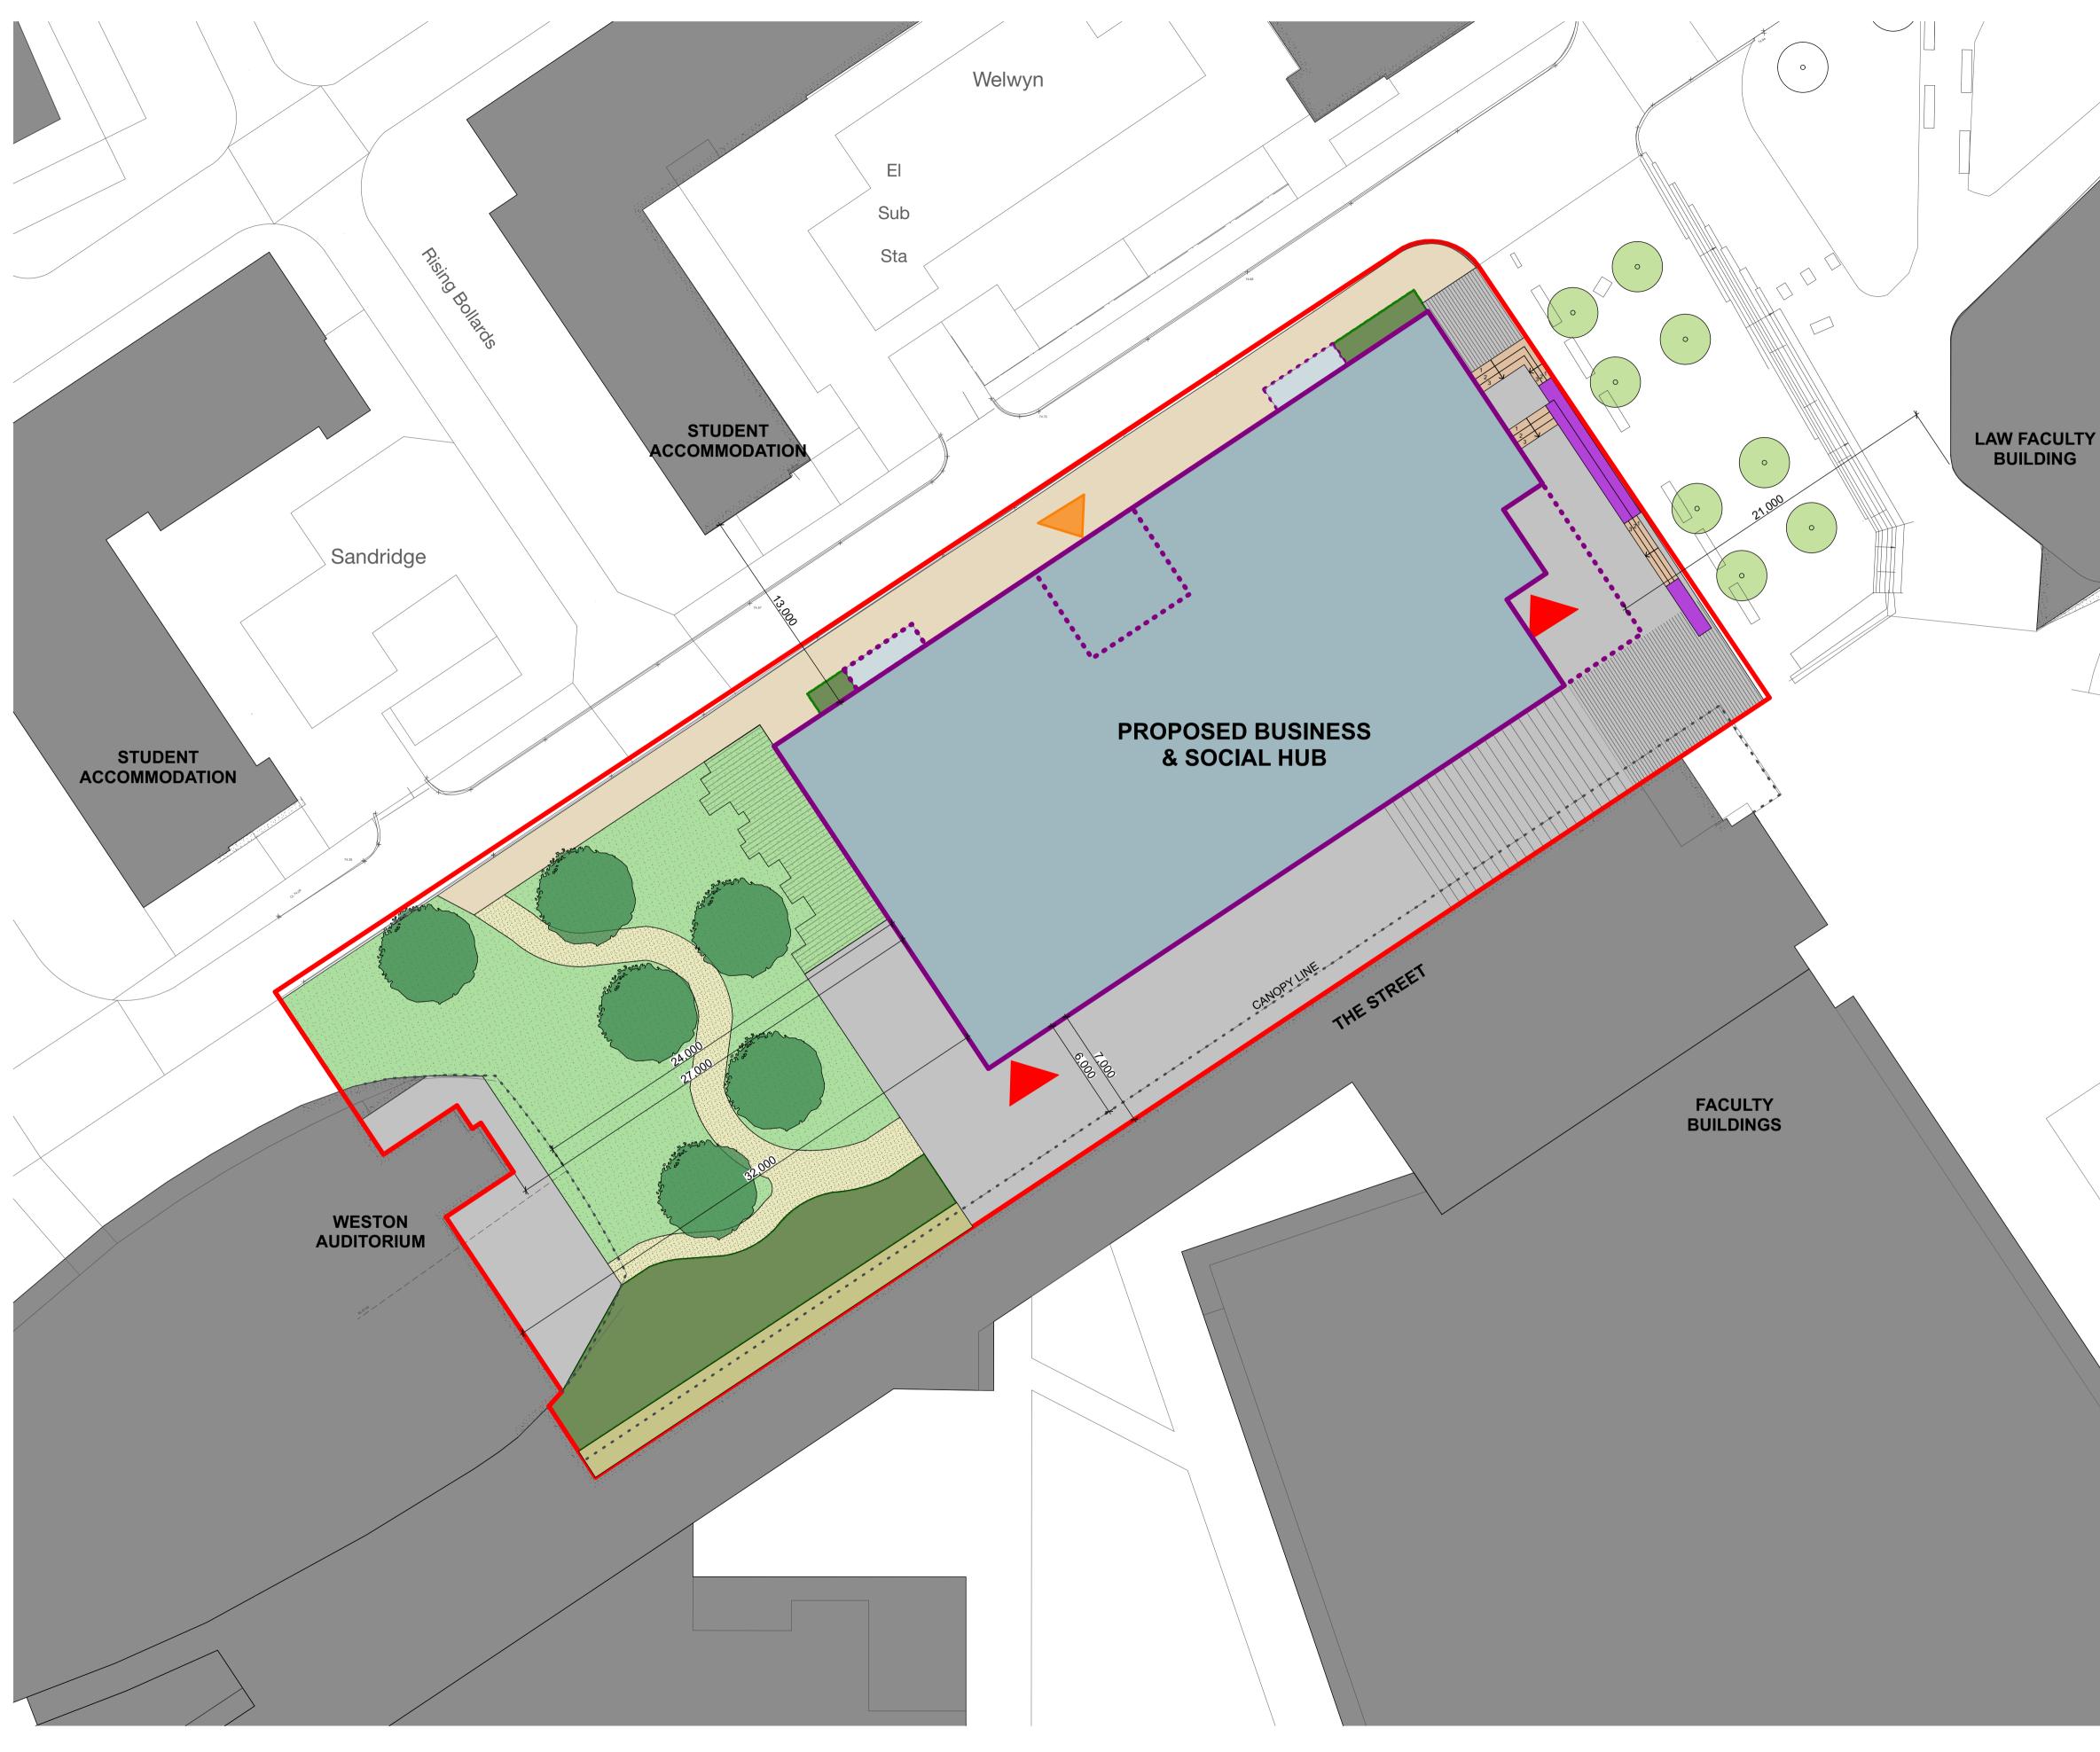

KEY PROPOSED SITE PLAN

| rev | description                             |    | checked |          |
|-----|-----------------------------------------|----|---------|----------|
| P01 | First issue.                            | SW | DS      | 25.07.18 |
| P02 | Design developed. Building area update. | SW | DS      | 30.07.18 |
| P03 | Design developed.                       | SW | DS      | 07.08.18 |
| P04 | Issued for Planning approval.           | SW | DS      | 14.08.18 |
|     |                                         |    |         |          |

## BUSINESS & SOCIAL HUB De Havilland Campus Mosquito Way, Hatfield, AL10 9EU

University of Hertfordshire

## PROPOSED SITE PLAN

| bba project ref |                                | scale(s)   |       |      | original paper size |        |  |
|-----------------|--------------------------------|------------|-------|------|---------------------|--------|--|
| 18-021          |                                | 1:200      |       | A    | A1                  |        |  |
| name :          |                                |            |       |      |                     |        |  |
| project         | originator                     | volume     | level | type | role                | number |  |
| UHER            | BBA                            | - 00 -     | XX    | - DR | - L ·               | - 1003 |  |
| status :        | suitability d                  | escription | :     |      |                     |        |  |
| <b>S</b> 8      | SUITABLE FOR PLANNING APPROVAL |            |       |      |                     |        |  |
| revision :      | revision description :         |            |       |      |                     |        |  |
| P04             | PRELIMIN                       | ARY        |       |      |                     |        |  |