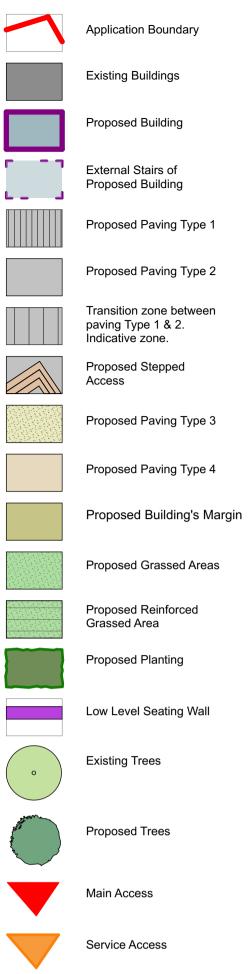

KEY PROPOSED SITE PLAN

| rev | description                             |    | checked |          |
|-----|-----------------------------------------|----|---------|----------|
| P01 | First issue.                            | SW | DS      | 25.07.18 |
| P02 | Design developed. Building area update. | SW | DS      | 30.07.18 |
| P03 | Design developed.                       | SW | DS      | 07.08.18 |
| P04 | Issued for Planning approval.           | SW | DS      | 14.08.18 |
|     |                                         |    |         |          |

## PROPOSED SITE PLAN

| bba project ref |                                | scale(s)   |       |      | original paper size |        |  |
|-----------------|--------------------------------|------------|-------|------|---------------------|--------|--|
| 18-021          |                                | 1:200      |       | A    | A1                  |        |  |
| name :          |                                |            |       |      |                     |        |  |
| project         | originator                     | volume     | level | type | role                | number |  |
| UHER            | BBA                            | - 00 -     | XX    | - DR | - L ·               | - 1003 |  |
| status :        | suitability d                  | escription | :     |      |                     |        |  |
| <b>S</b> 8      | SUITABLE FOR PLANNING APPROVAL |            |       |      |                     |        |  |
| revision :      | revision description :         |            |       |      |                     |        |  |
| P04             | PRELIMIN                       | ARY        |       |      |                     |        |  |