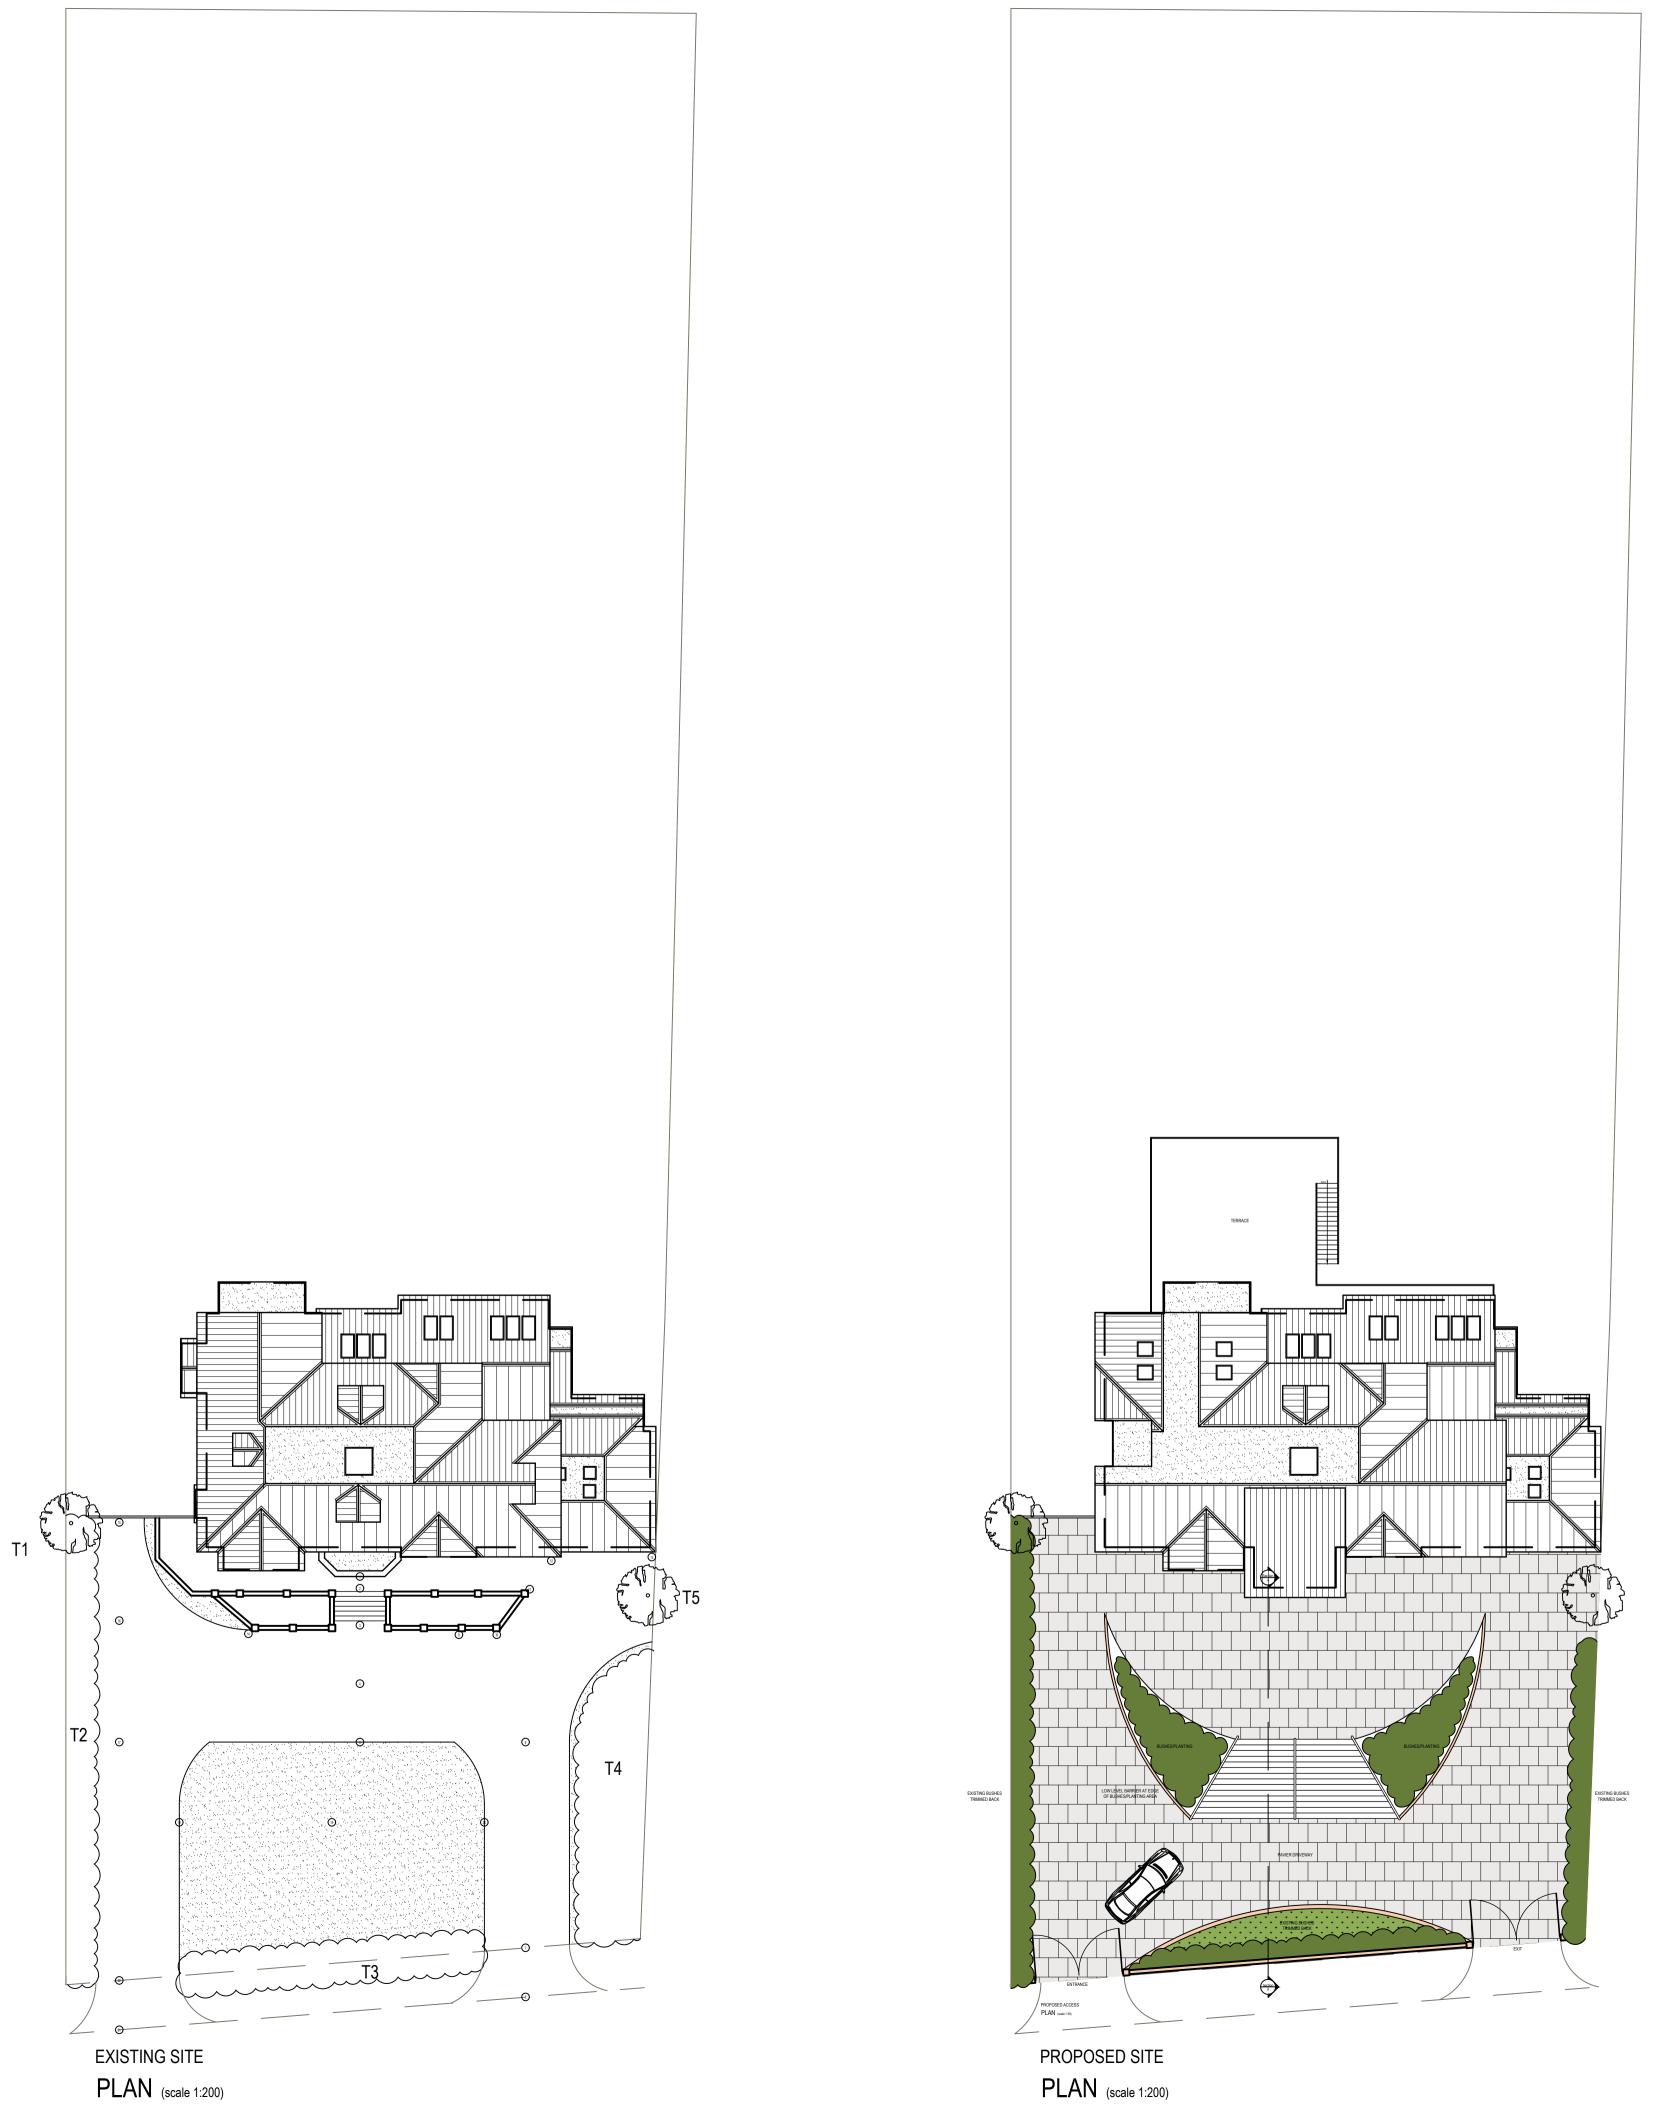

## TREE LEGEND

| REF. | Notes                        |
|------|------------------------------|
| T1   | Tree to remain               |
| T2   | Bush to remain and be pruned |
| Т3   | Bush to remain and be pruned |
| T4   | Bush to remain and be pruned |
| Τ5   | Tree to remain               |