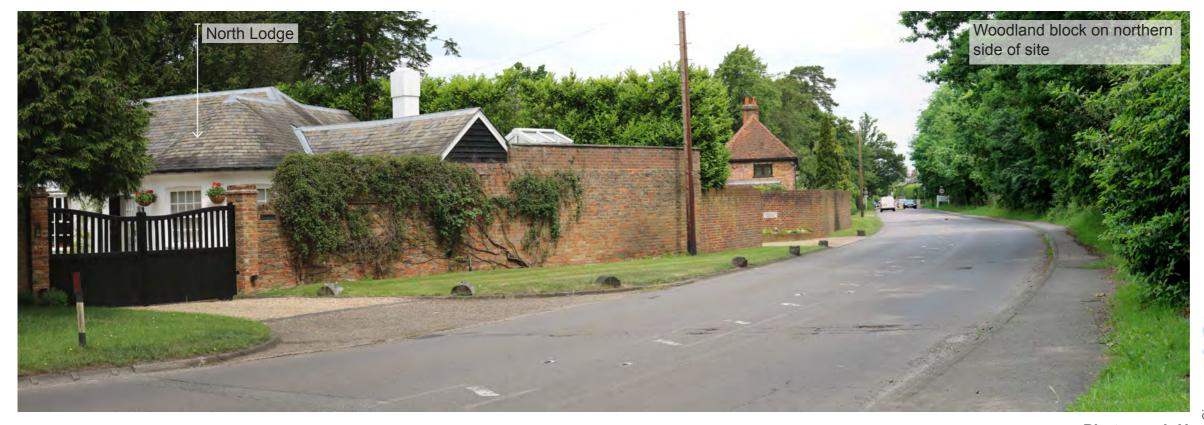

Appendix B2
Site Appraisal and Site Context Photographs
(Summer Photography)

Photograph A
View looking north towards northern corner of site

Photograph B
View looking south-west across central part of site