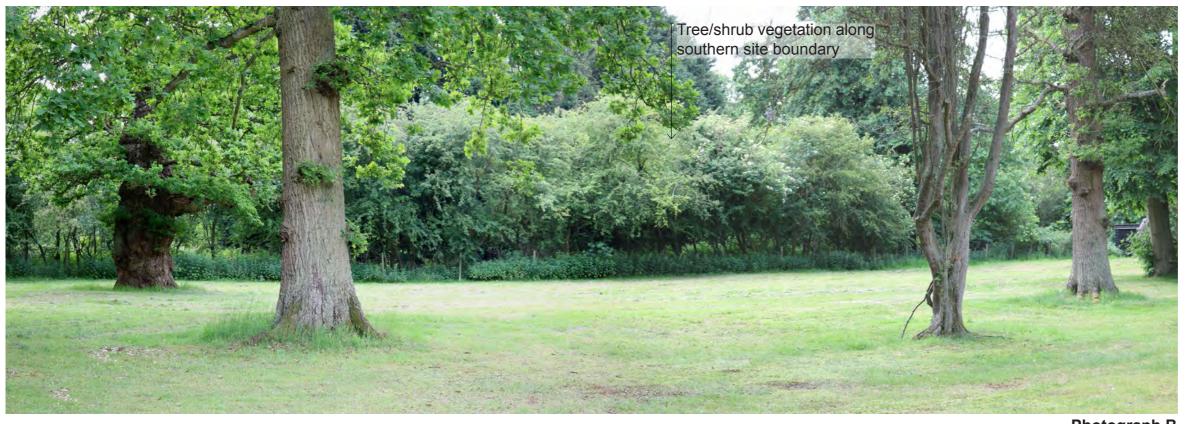

Project

Photograph C View looking towards southern site boundary

Photograph D

View looking northeast from south-western corner of site

Project

Photograph E
View looking towards south-western corner of site