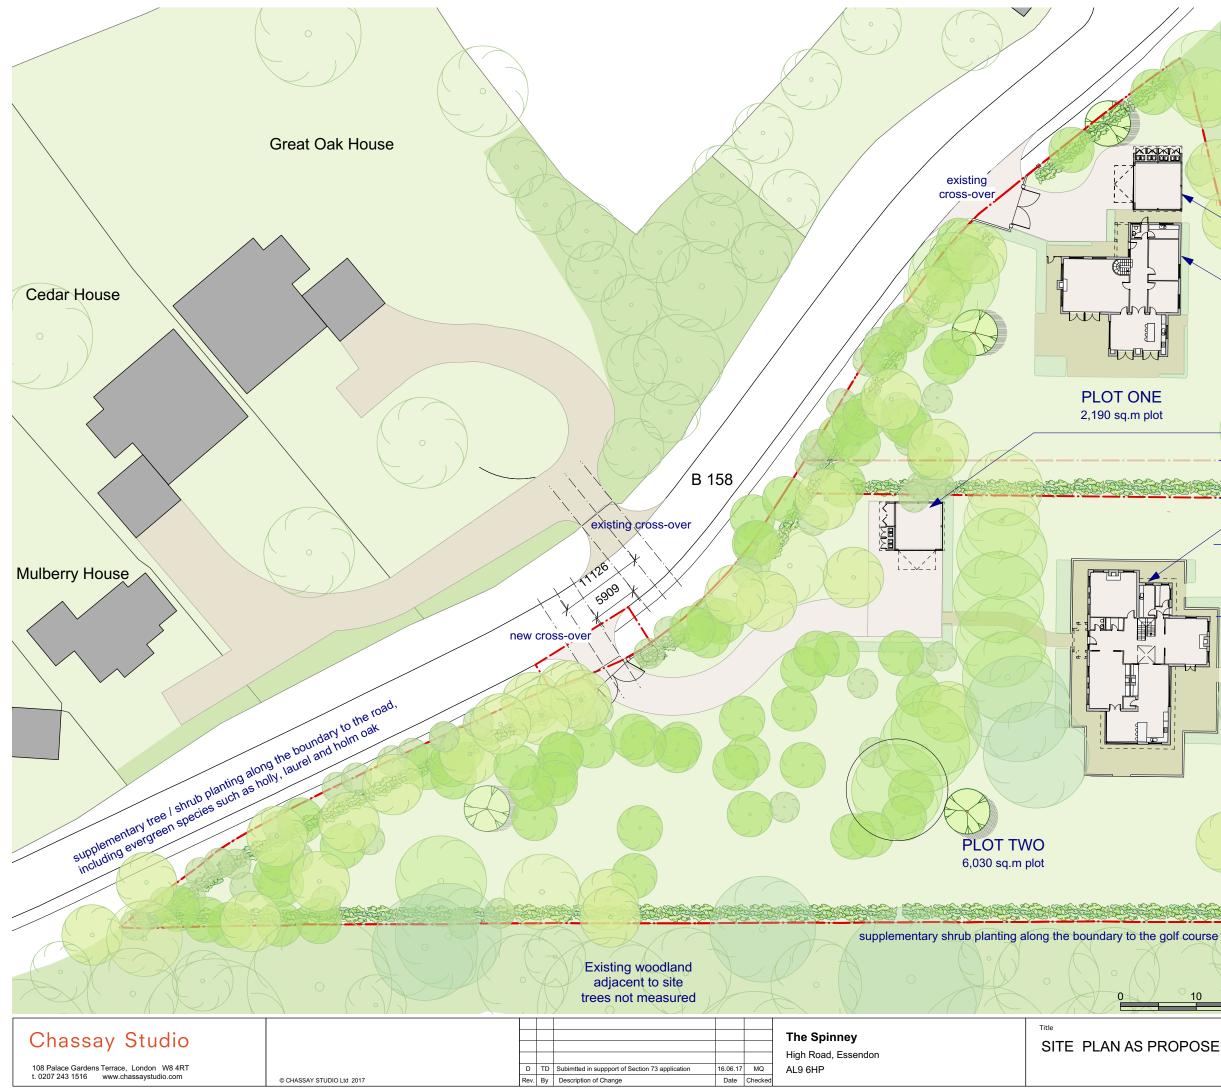

Appendix C1 Approved Site Layout Plan (Application No: 6/2016/1118/FULL)

Appendix C2 Proposed Site Layout Plan

Trees on site - position and spread taken from topographical survey by Skyline Surveys

Existing woodland adjacent to site trees not measured

Garage incorporating wheelie bin store and cycle store

5-bedroom house

Garage incorporating wheelie bin store and cycle store boundary moved 5m

6-bedroom house moved 9.5m

Refer to plans by Scarp Landscape Architecture for details of landscape design proposed