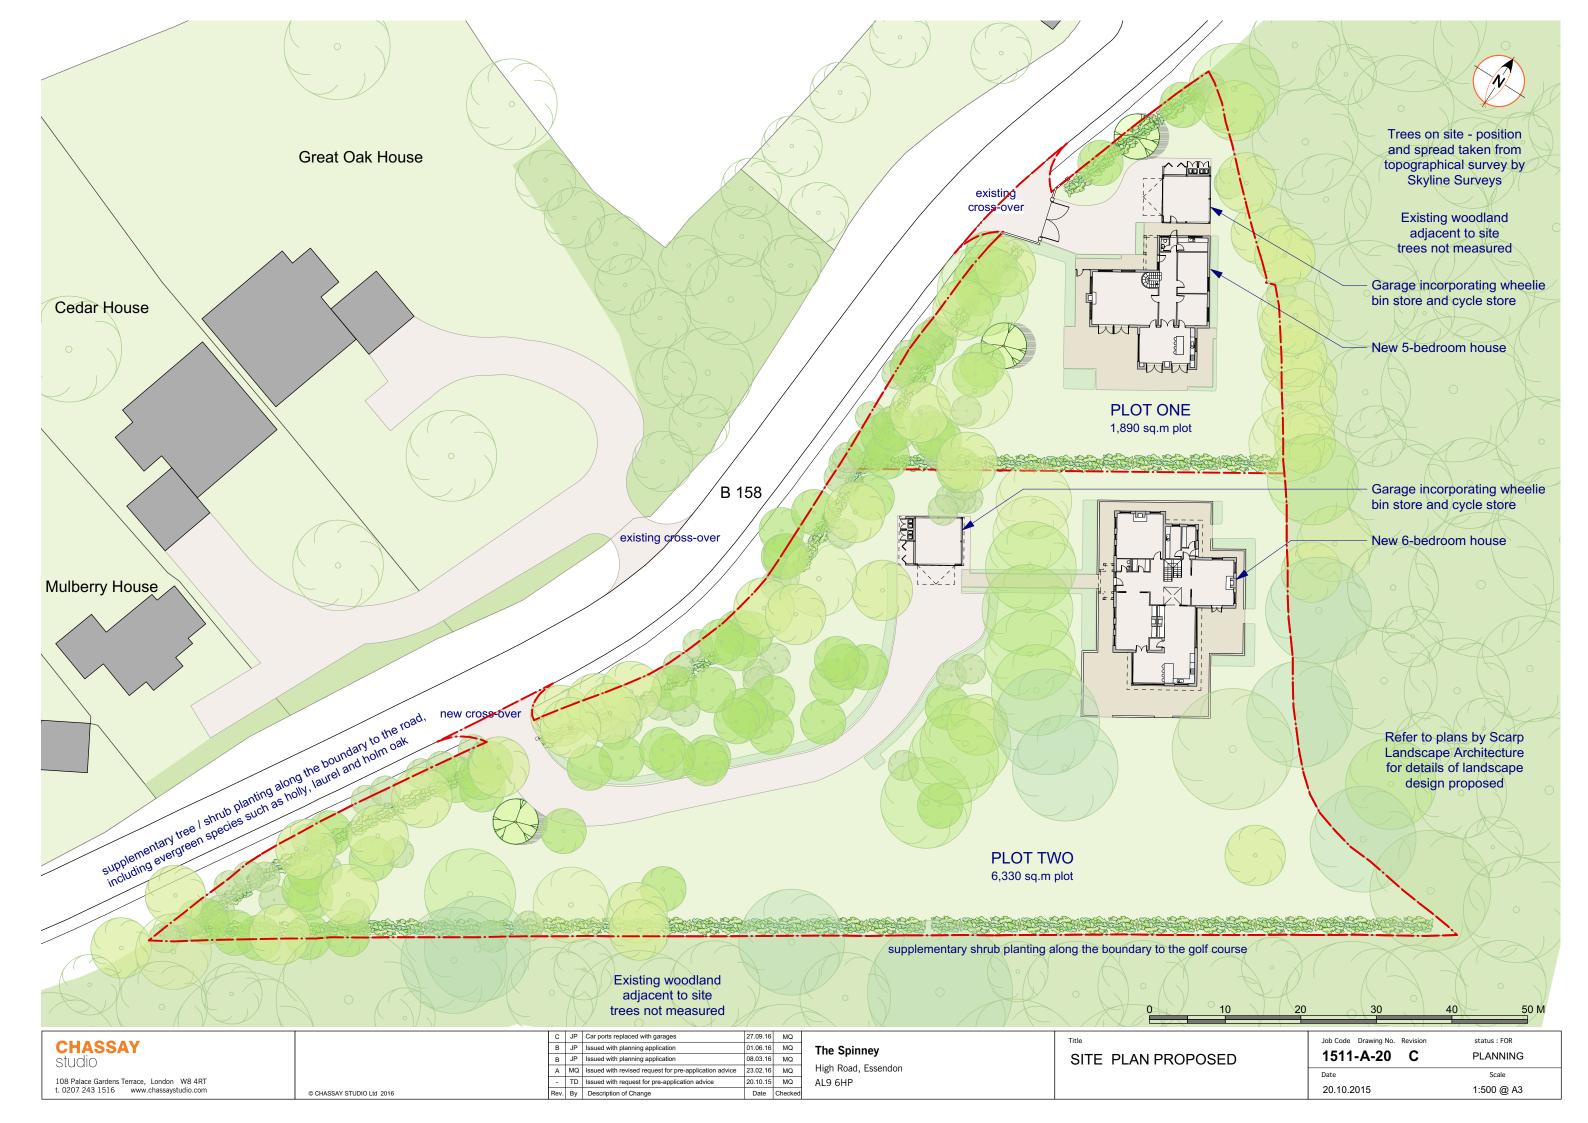

Appendix C1 Approved Site Layout Plan (Application No: 6/2016/1118/FULL)

Appendix C2 Proposed Site Layout Plan

Trees on site - position and spread taken from topographical survey by Skyline Surveys

Existing woodland adjacent to site trees not measured

Garage incorporating wheelie bin store and cycle store

5-bedroom house

Garage incorporating wheelie bin store and cycle store boundary moved 5m

6-bedroom house moved 9.5m

Refer to plans by Scarp Landscape Architecture for details of landscape design proposed

5

| ° 10 20 | 30                            | 40 50 M                  |
|---------|-------------------------------|--------------------------|
| OPOSED  | Job Code Drawing No. Revision | status : FOR<br>PLANNING |
|         | Date                          | Scale                    |
|         | 20.10.2015                    | 1:500 @ A3               |