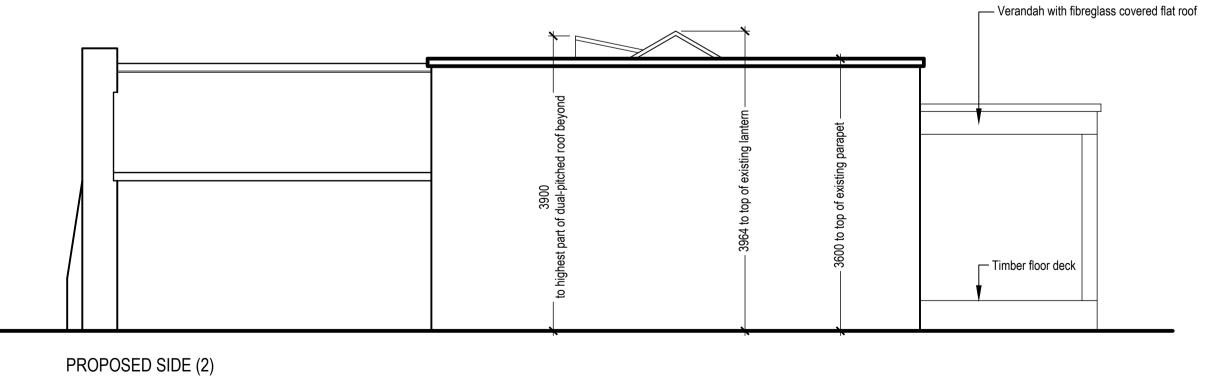

Confirmation of sizes must be performed onsite prior to manufacture or construction of items using these dimensions.

© Copyright Technical Detail Ltd 2020

ELEVATION (scale 1:50)

TECHNICAL DETAIL DESIGN FOR THE REAL WORLD WWW.TECHNICALDETAIL.CO.UK
01707 645161 | INFO@TECHNICALDETAIL.CO.UK
66A HIGH STREET | POTTERS BAR | HERTS | EN6 5AB 51 Kentish Lane AEH

Date Drawn: Brookmans Park AL9 6NG

Drawing Title: 04/03/2021 Drawing Number: TDC068/PL/301 Outbuilding
Existing & Proposed
Side Elevations

1:50 (A1)