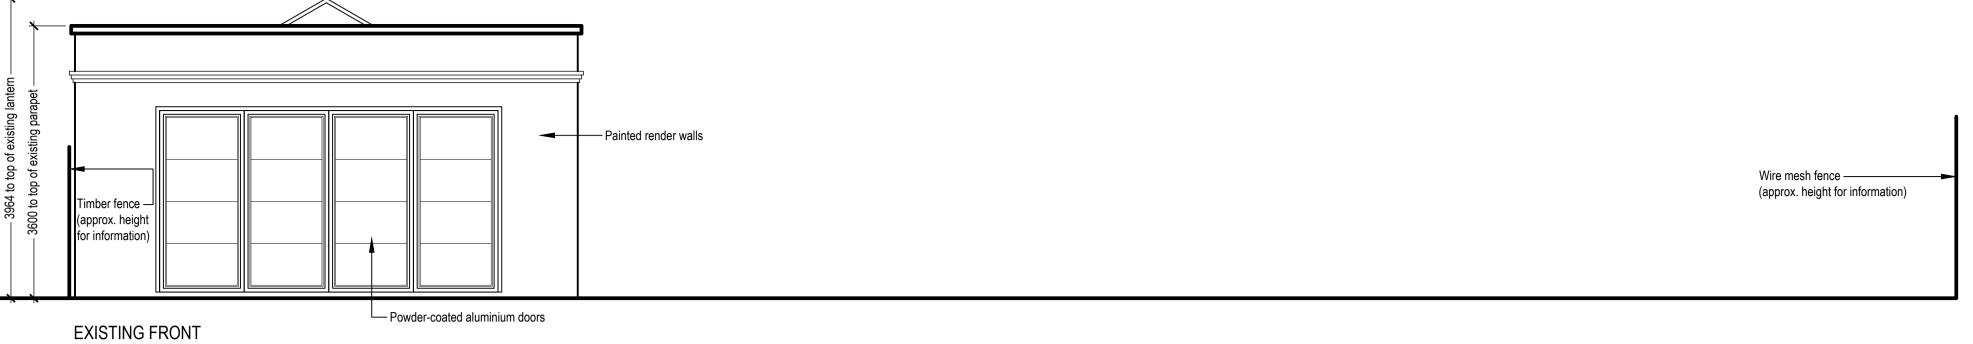

Confirmation of sizes must be performed onsite prior to manufacture or construction of items using these dimensions.

Copyright Technical Detail Ltd 2020

ELEVATION (scale 1:50)

Wire mesh fence (approx. height for information) Timber fence (approx. height for information) Painted render walls **EXISTING REAR** ELEVATION (scale 1:50)