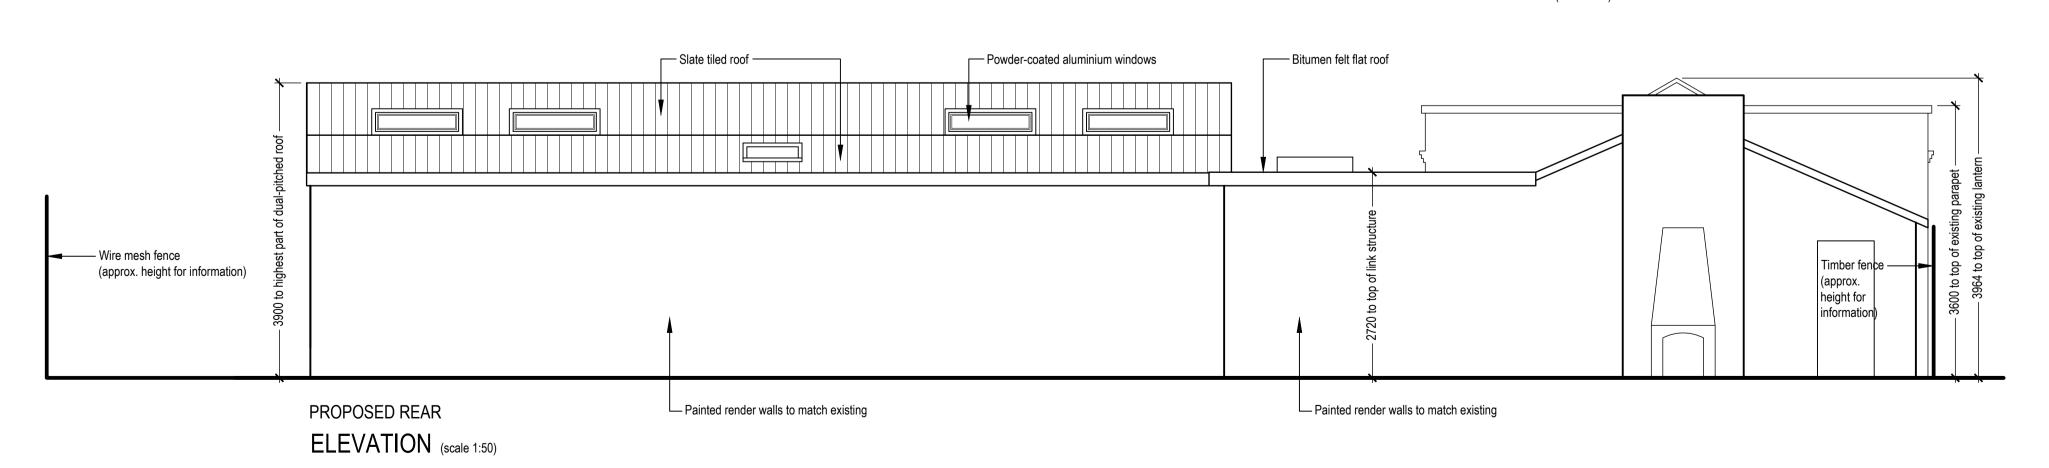

Confirmation of sizes must be performed onsite prior to manufacture or construction of items using these dimensions.

Copyright Technical Detail Ltd 2020

ELEVATION (scale 1:50)

Wire mesh fence (approx. height for information) Timber fence (approx. height for information) Painted render walls **EXISTING REAR** ELEVATION (scale 1:50)