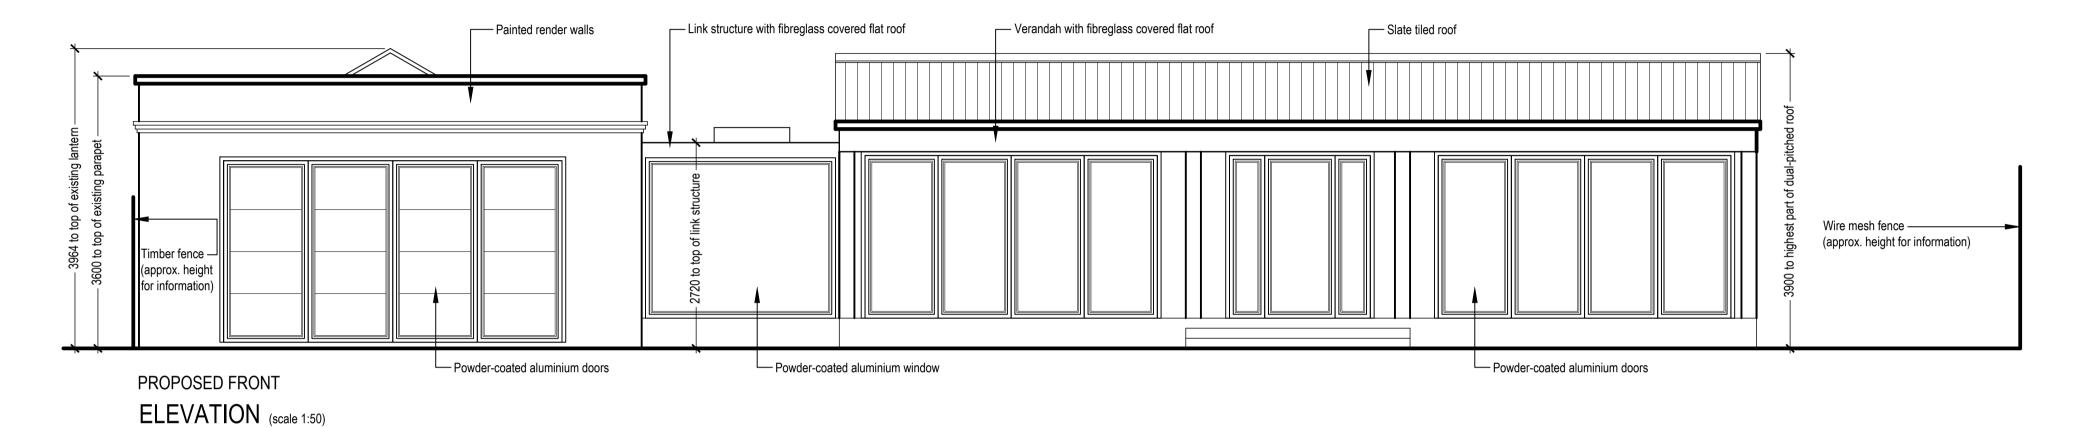

Outbuilding
Existing & Proposed
Front & Rear Elevations

TDC068/

Scale:
1:50 (A1)