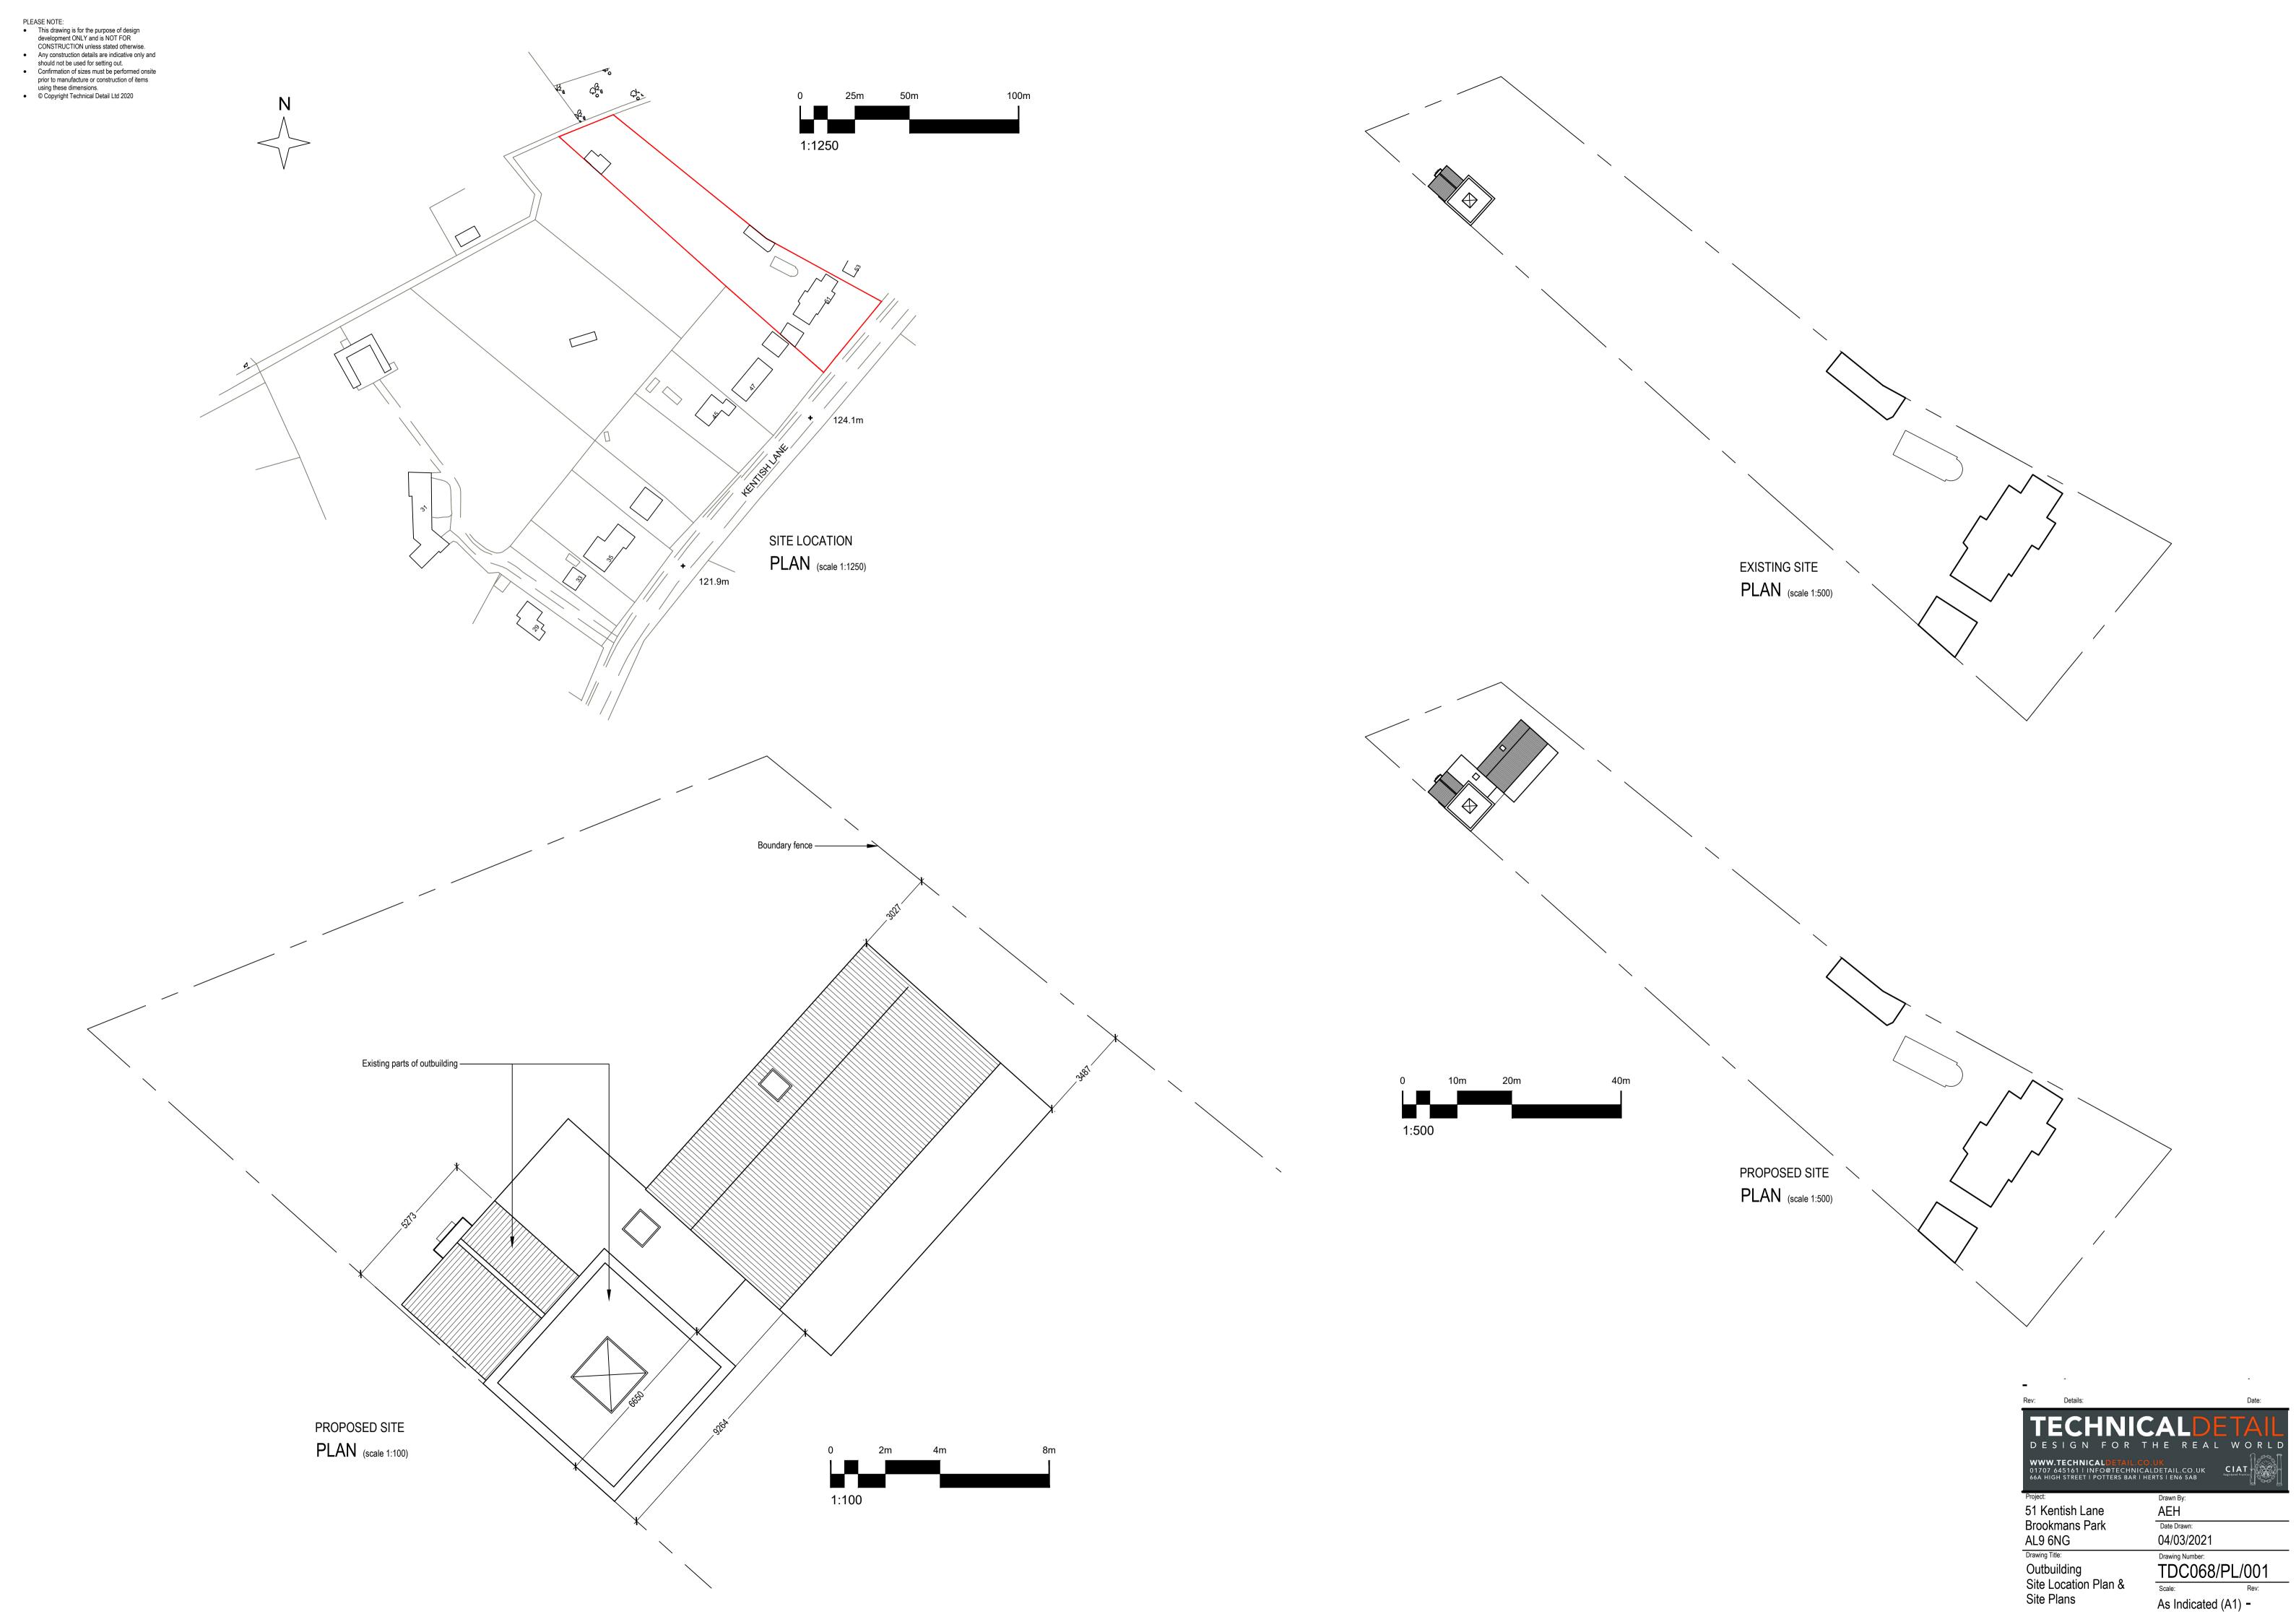

- PLEASE NOTE:

  This drawing is for the purpose of design development ONLY and is NOT FOR CONSTRUCTION unless stated otherwise.

  Any construction details are indicative only and should not be used for setting out.

  Confirmation of sizes must be performed onsite prior to manufacture or construction of items using these dimensions.

  Copyright Technical Detail Ltd 2020

**EXISTING ROOF** PLAN (scale 1:50)

EXISTING FLOOR PLAN (scale 1:50)

Outbuilding Existing Plans

Drawing Number:
TDC068/PL/100
Scale: Rev:

1:50 (A1)

PLEASE NOTE:

This drawing is for the purpose of design development ONLY and is NOT FOR CONSTRUCTION unless stated otherwise.

Any construction details are indicative only and should not be used for setting out.

Confirmation of sizes must be performed onsite prior to manufacture or construction of items using these dimensions.

Copyright Technical Detail Ltd 2020

51 Kentish Lane Brookmans Park AL9 6NG

Drawing Title:

Outbuilding Proposed Plans

Drawing Number: TDC068/PL/200 1:50 (A1)

04/03/2021

PLEASE NOTE:

This drawing is for the purpose of design development ONLY and is NOT FOR CONSTRUCTION unless stated otherwise.

Any construction details are indicative only and should not be used for setting out.

Confirmation of sizes must be performed onsite prior to manufacture or construction of items using these dimensions.

Copyright Technical Detail Ltd 2020

ELEVATION (scale 1:50)

ELEVATION (scale 1:50)

Outbuilding
Existing & Proposed
Front & Rear Elevations

TDC068/

Scale:
1:50 (A1)

PLEASE NOTE:

This drawing is for the purpose of design development ONLY and is NOT FOR CONSTRUCTION unless stated otherwise.

Any construction details are indicative only and should not be used for setting out.

Confirmation of sizes must be performed onsite prior to manufacture or construction of items using these dimensions.

© Copyright Technical Detail Ltd 2020

TECHNICAL DETAIL DESIGN FOR THE REAL WORLD WWW.TECHNICALDETAIL.CO.UK
01707 645161 | INFO@TECHNICALDETAIL.CO.UK
66A HIGH STREET | POTTERS BAR | HERTS | EN6 5AB 51 Kentish Lane AEH

Date Drawn: Brookmans Park AL9 6NG

Drawing Title: 04/03/2021 Drawing Number: TDC068/PL/301 Outbuilding
Existing & Proposed
Side Elevations

1:50 (A1)