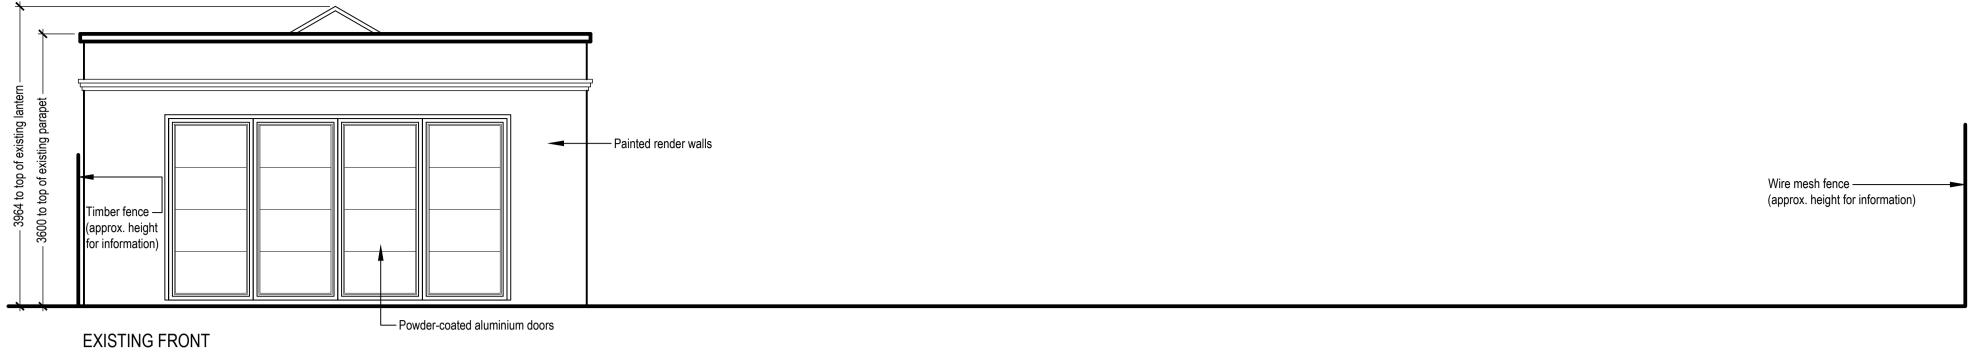

Confirmation of sizes must be performed onsite prior to manufacture or construction of items using these dimensions.

Copyright Technical Detail Ltd 2020

ELEVATION (scale 1:50)

ELEVATION (scale 1:50)

Outbuilding
Existing & Proposed
Front & Rear Elevations