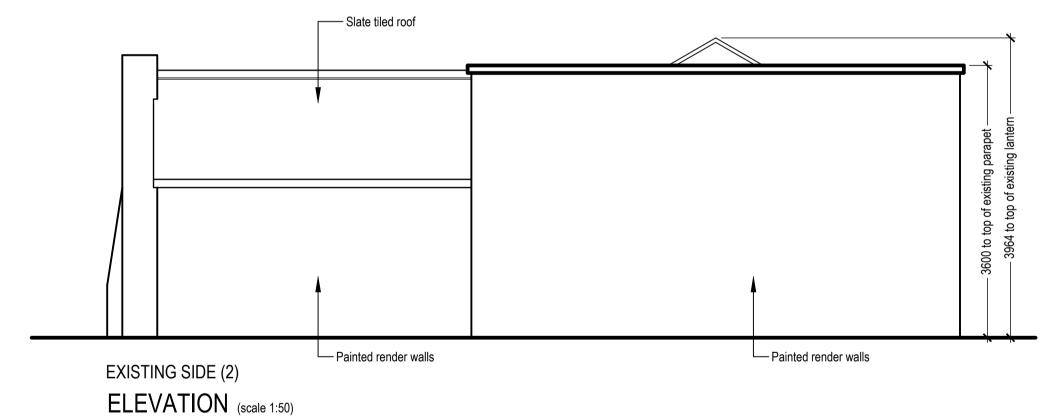

Confirmation of sizes must be performed onsite prior to manufacture or construction of items using these dimensions.

Copyright Technical Detail Ltd 2020

ELEVATION (scale 1:50)

ELEVATION (scale 1:50)

Outbuilding
Existing & Proposed
Front & Rear Elevations

TDC068/

Scale:
1:50 (A1)

PLEASE NOTE:

This drawing is for the purpose of design development ONLY and is NOT FOR CONSTRUCTION unless stated otherwise.

Any construction details are indicative only and should not be used for setting out.