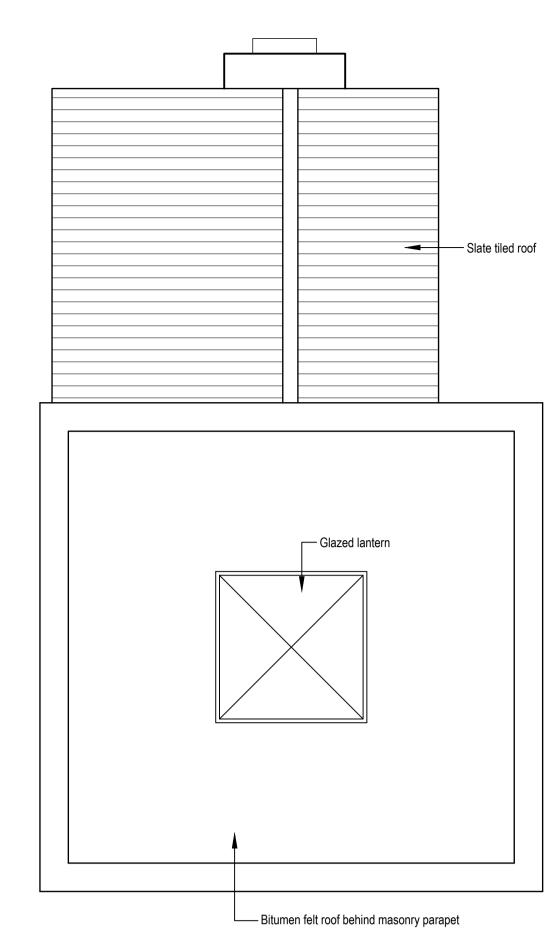

  Confirmation of sizes must be performed onsite prior to manufacture or construction of items using these dimensions.

  Copyright Technical Detail Ltd 2020

**EXISTING ROOF** PLAN (scale 1:50)

EXISTING FLOOR PLAN (scale 1:50)

Outbuilding Existing Plans

Drawing Number:
TDC068/PL/100
Scale: Rev:

1:50 (A1)

PLEASE NOTE:

This drawing is for the purpose of design development ONLY and is NOT FOR CONSTRUCTION unless stated otherwise.

Any construction details are indicative only and should not be used for setting out.