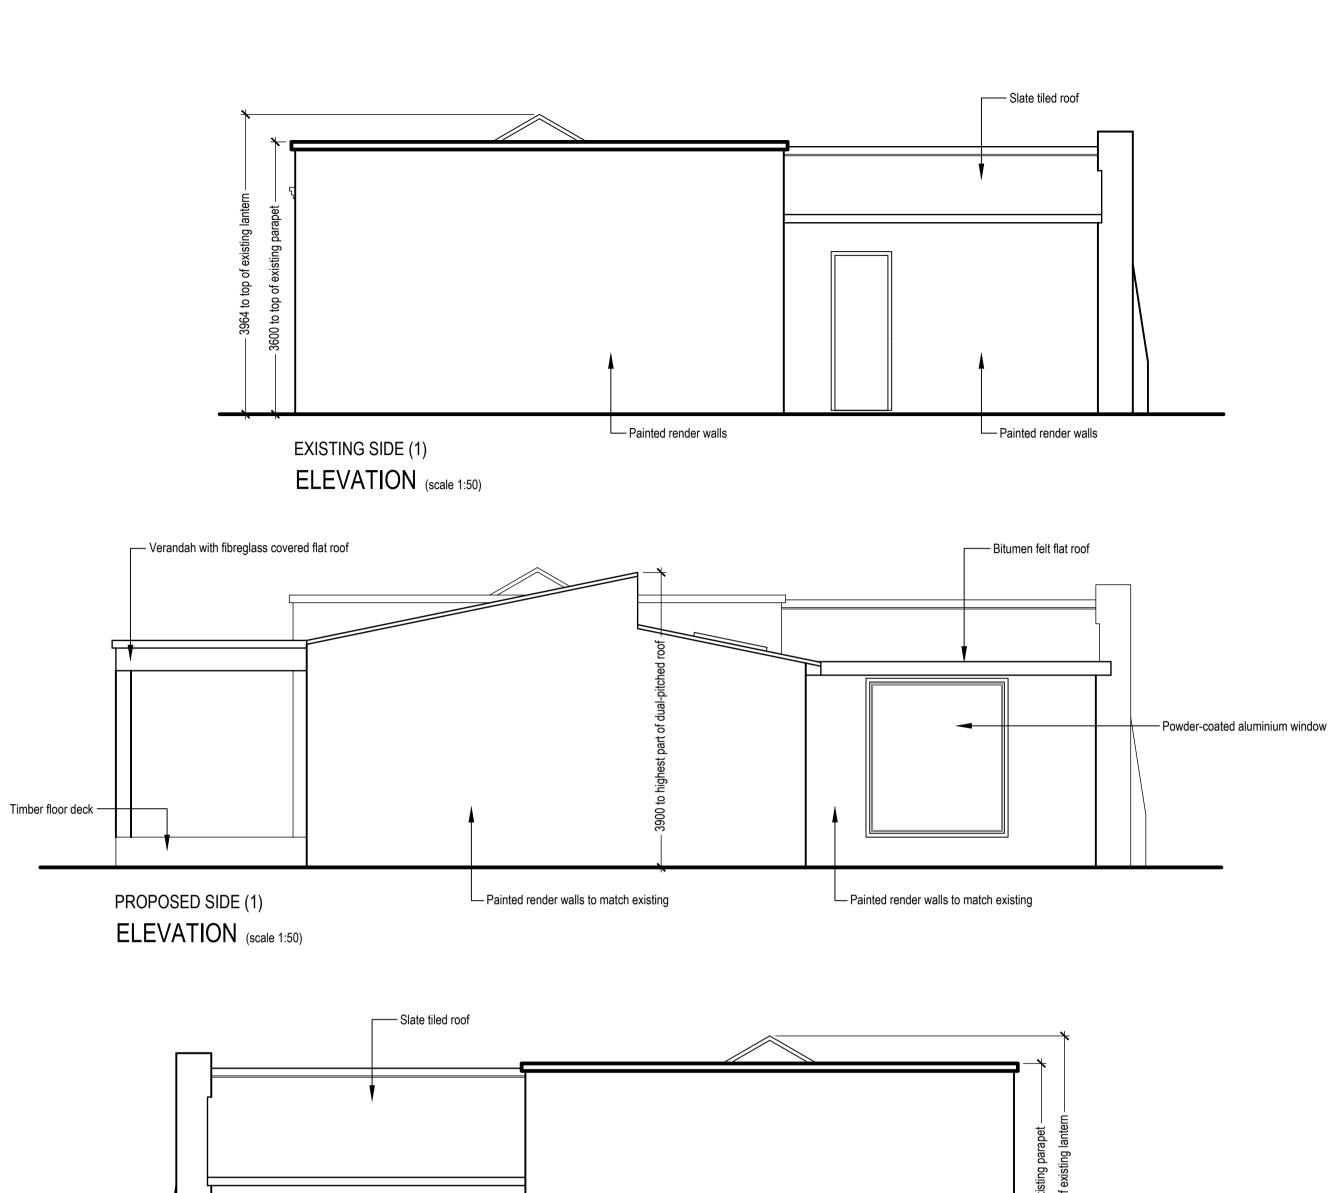

Date Drawn: Brookmans Park AL9 6NG

Drawing Title: 04/03/2021 Drawing Number: TDC068/PL/301 Outbuilding
Existing & Proposed
Side Elevations

1:50 (A1)