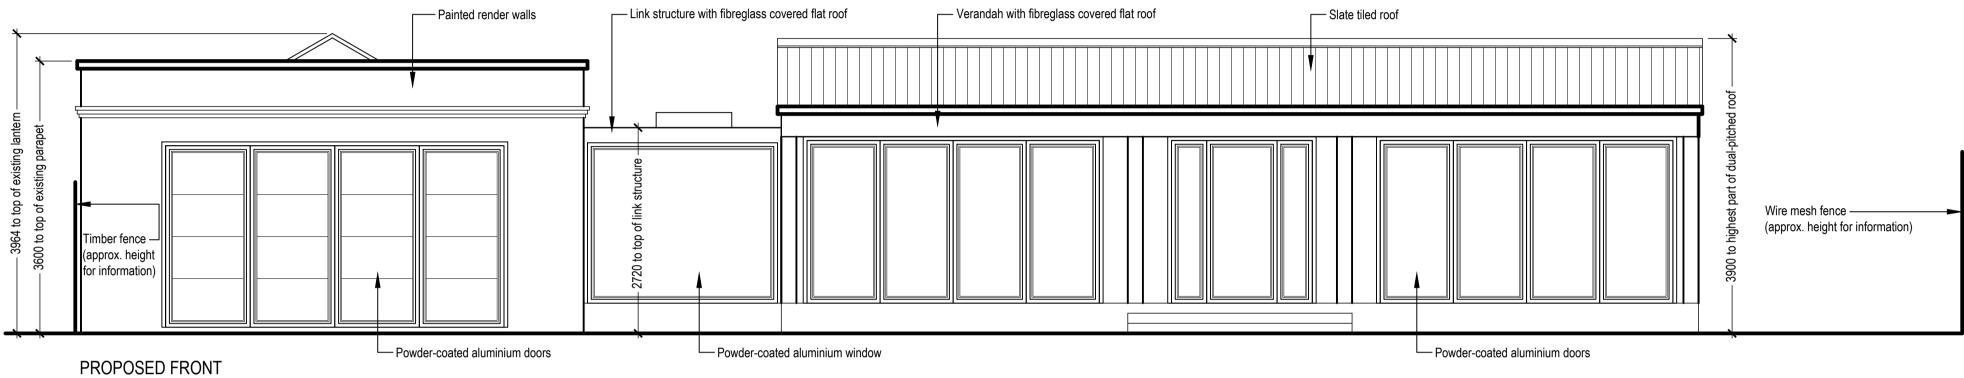

Confirmation of sizes must be performed onsite prior to manufacture or construction of items using these dimensions.

Copyright Technical Detail Ltd 2020

ELEVATION (scale 1:50)

ELEVATION (scale 1:50)

Outbuilding
Existing & Proposed
Front & Rear Elevations