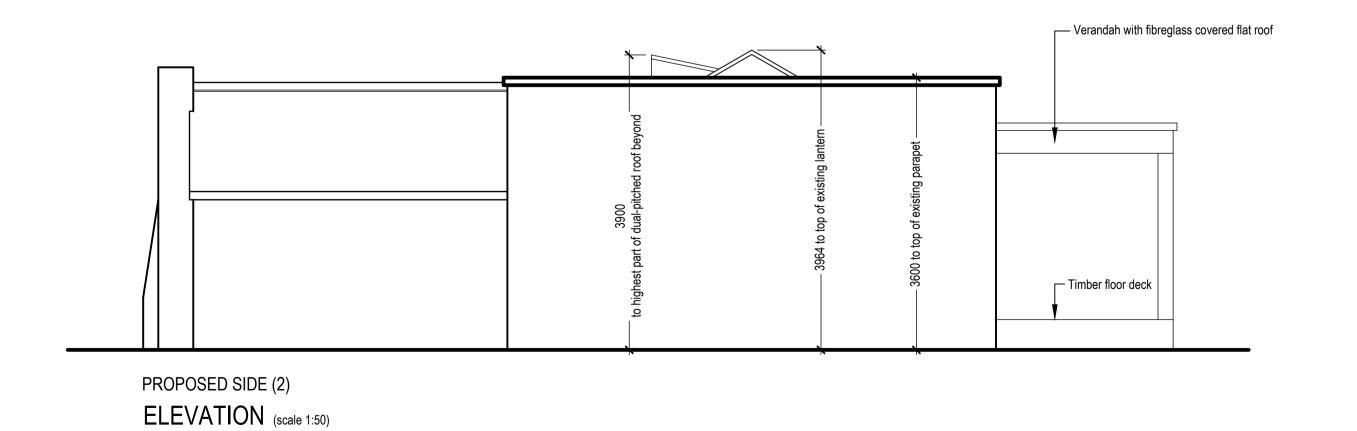

Date Drawn: Brookmans Park AL9 6NG

Drawing Title: 04/03/2021 Drawing Number: TDC068/PL/301 Outbuilding
Existing & Proposed
Side Elevations

1:50 (A1)