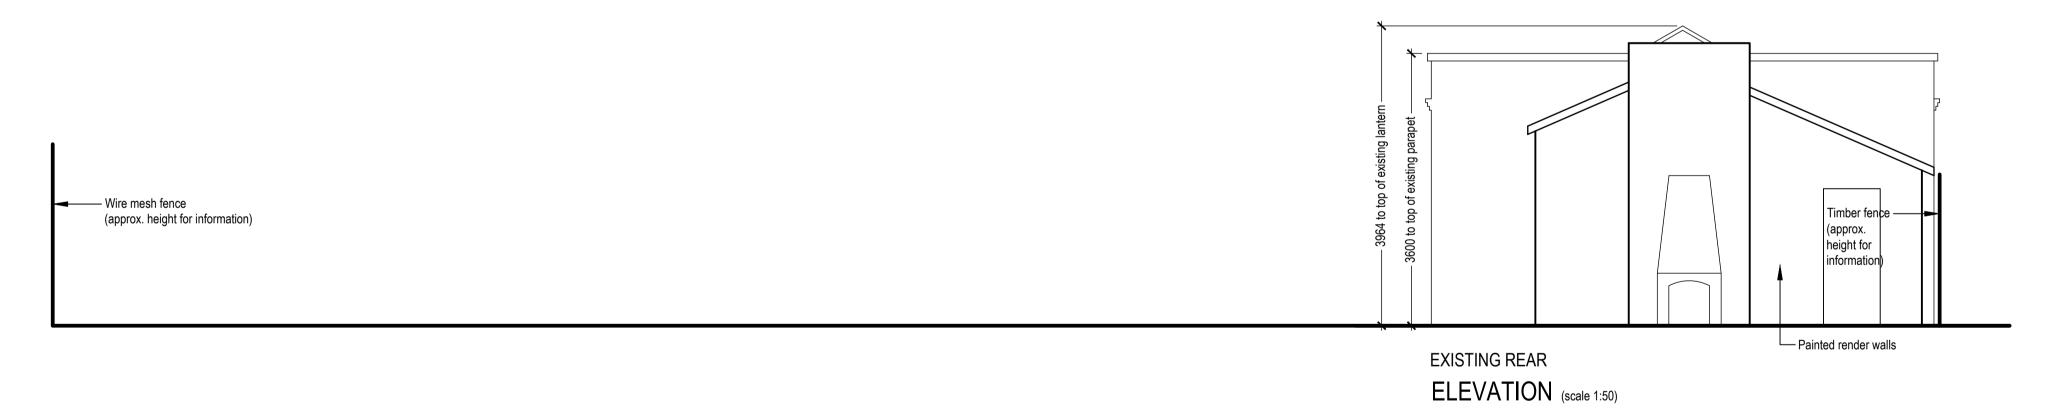

Confirmation of sizes must be performed onsite prior to manufacture or construction of items using these dimensions.

Copyright Technical Detail Ltd 2020

ELEVATION (scale 1:50)

ELEVATION (scale 1:50)

Outbuilding
Existing & Proposed
Front & Rear Elevations