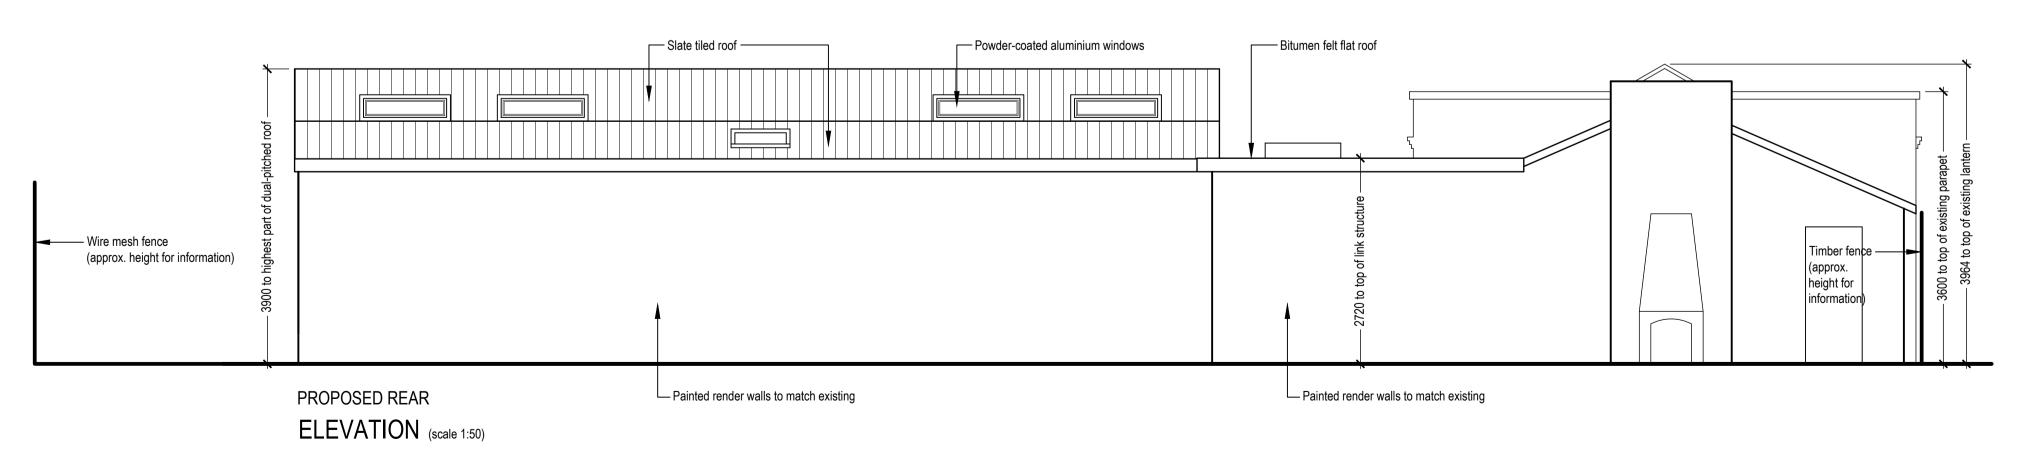

Confirmation of sizes must be performed onsite prior to manufacture or construction of items using these dimensions.

Copyright Technical Detail Ltd 2020

ELEVATION (scale 1:50)

ELEVATION (scale 1:50)

Outbuilding
Existing & Proposed
Front & Rear Elevations

TDC068/

Scale:
1:50 (A1)

PLEASE NOTE:

This drawing is for the purpose of design development ONLY and is NOT FOR CONSTRUCTION unless stated otherwise.

Any construction details are indicative only and should not be used for setting out.

Confirmation of sizes must be performed onsite prior to manufacture or construction of items using these dimensions.

© Copyright Technical Detail Ltd 2020

TECHNICAL DETAIL DESIGN FOR THE REAL WORLD WWW.TECHNICALDETAIL.CO.UK
01707 645161 | INFO@TECHNICALDETAIL.CO.UK
66A HIGH STREET | POTTERS BAR | HERTS | EN6 5AB 51 Kentish Lane AEH