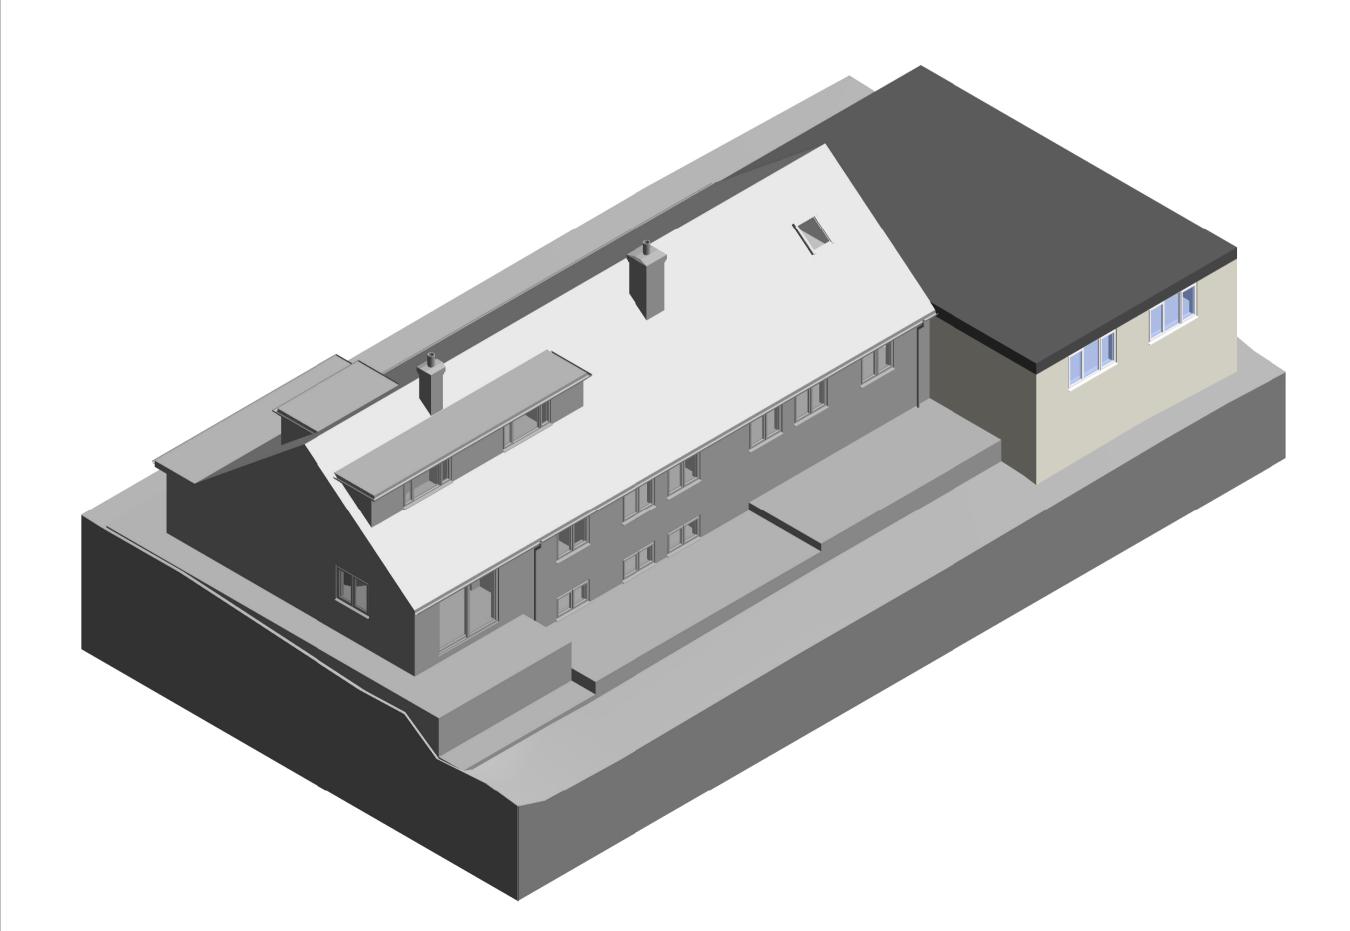

Proposed 3D View 4

## GENERAL NOTES

1. This drawing is for the purpose of design development ONLY and is NOT FOR CONSTRUCTION unless stated otherwise

CONSTRUCTION unless stated otherwise
2. Do not scale
3. Any construction details are indicative only and should not be used for setting out
4. Confirmation of sizes must be performed onsite prior to manufacture or construction of items using these dimensions
5. Due to the nature of refurbishments, Technical Detail Ltd should be contacted immediately regarding any discrepencies
6. © Copyright Technical Detail Ltd 2022
7. It is the duty of the building owner to ensure all party wall agreeements are in place for all associated works



Manor Cottage, Vineyards Road, Northaw, EN6 4PQ

GMJ

Date Drawn:

Proposed 3D Views

25/05/2022

Draw