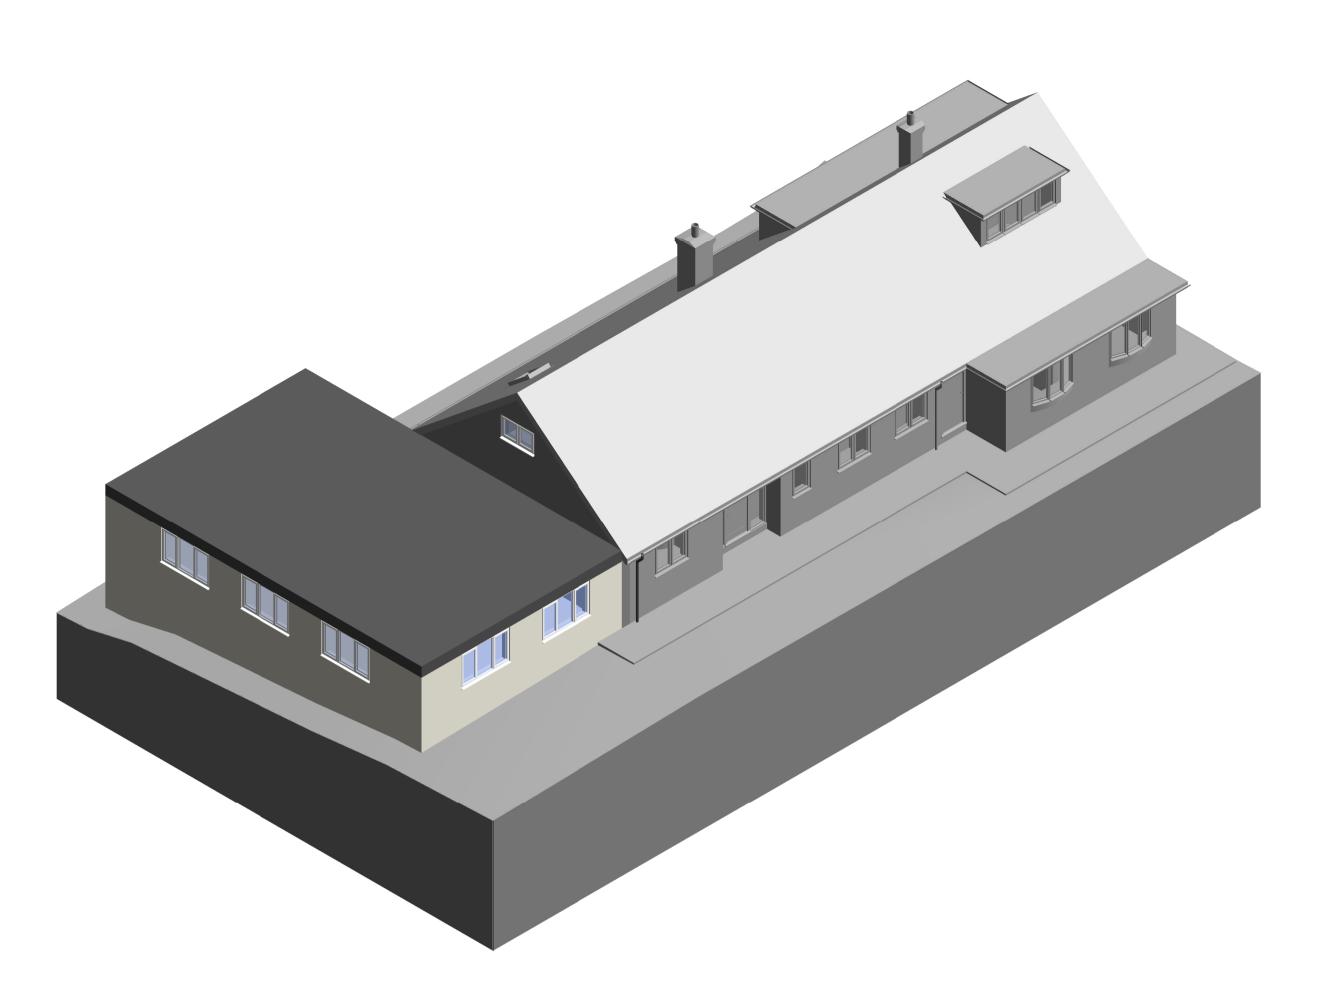

Proposed 3D View 4

## GENERAL NOTES

1. This drawing is for the purpose of design development ONLY and is NOT FOR CONSTRUCTION unless stated otherwise

CONSTRUCTION unless stated otherwise
2. Do not scale
3. Any construction details are indicative only and should not be used for setting out
4. Confirmation of sizes must be performed onsite prior to manufacture or construction of items using these dimensions
5. Due to the nature of refurbishments, Technical Detail Ltd should be contacted immediately regarding any discrepencies
6. © Copyright Technical Detail Ltd 2022
7. It is the duty of the building owner to ensure all party wall agreeements are in place for all associated works



Manor Cottage, Vineyards Road, Northaw, EN6 4PQ

GMJ

Date Drawn:

Proposed 3D Views

25/05/2022