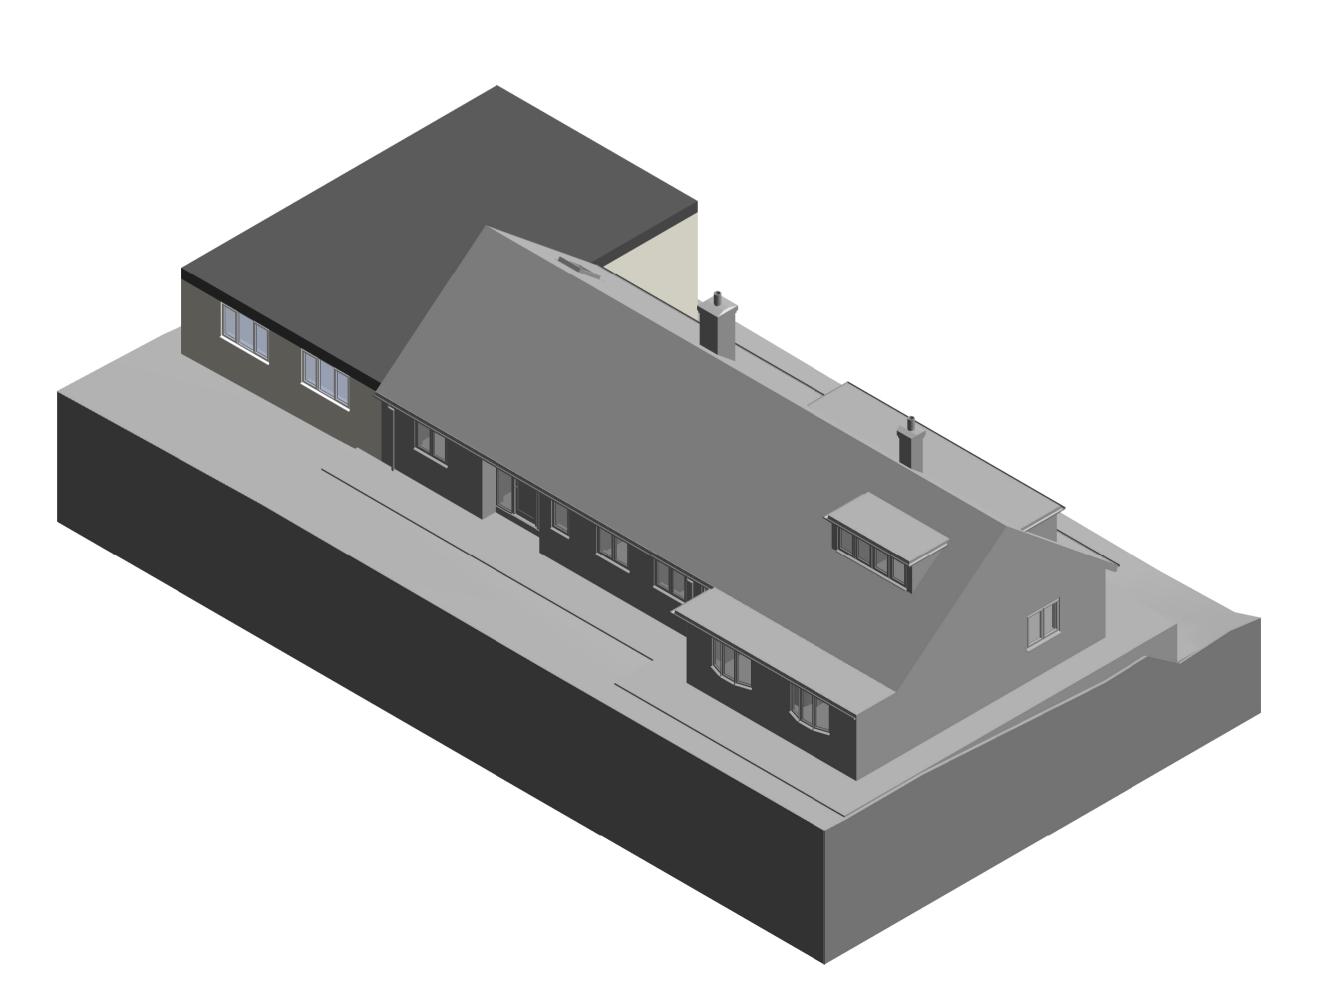

Proposed 3D View 4

## GENERAL NOTES

1. This drawing is for the purpose of design development ONLY and is NOT FOR CONSTRUCTION unless stated otherwise

CONSTRUCTION unless stated otherwise
2. Do not scale
3. Any construction details are indicative only and should not be used for setting out
4. Confirmation of sizes must be performed onsite prior to manufacture or construction of items using these dimensions
5. Due to the nature of refurbishments, Technical Detail Ltd should be contacted immediately regarding any discrepencies
6. © Copyright Technical Detail Ltd 2022
7. It is the duty of the building owner to ensure all party wall agreeements are in place for all associated works



Manor Cottage, Vineyards Road, Northaw, EN6 4PQ

GMJ

Date Drawn:

Proposed 3D Views

25/05/2022

Drawing