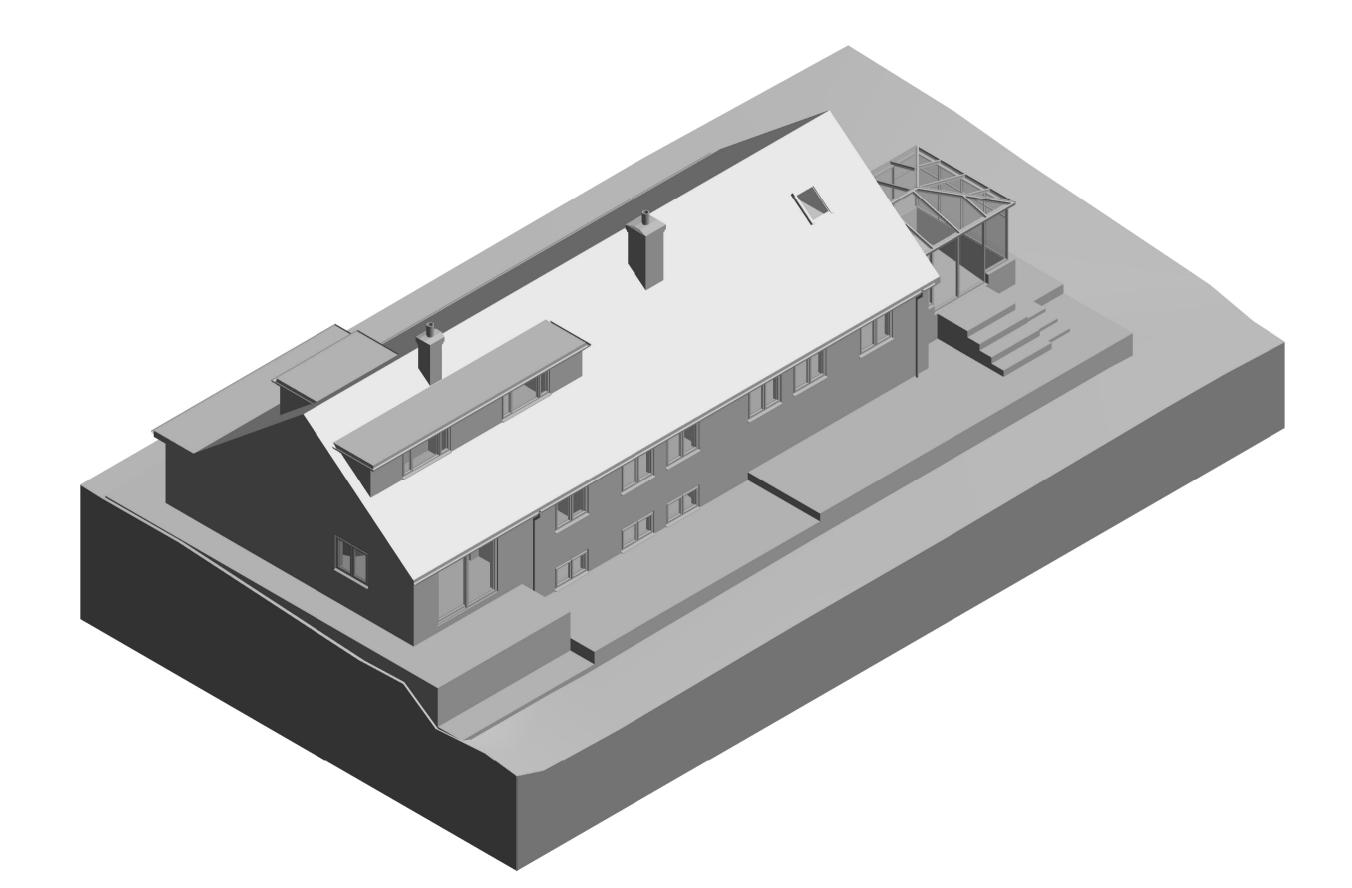

Manor Cottage, Vineyards Road, Northaw, EN6 4PQ

GMJ

Date Drawn:

Drawing Title:
Existing 3D Views

18/03/2022

Drawing Number:

TDC065/ EX/900

Scale @ A1: Rev.: