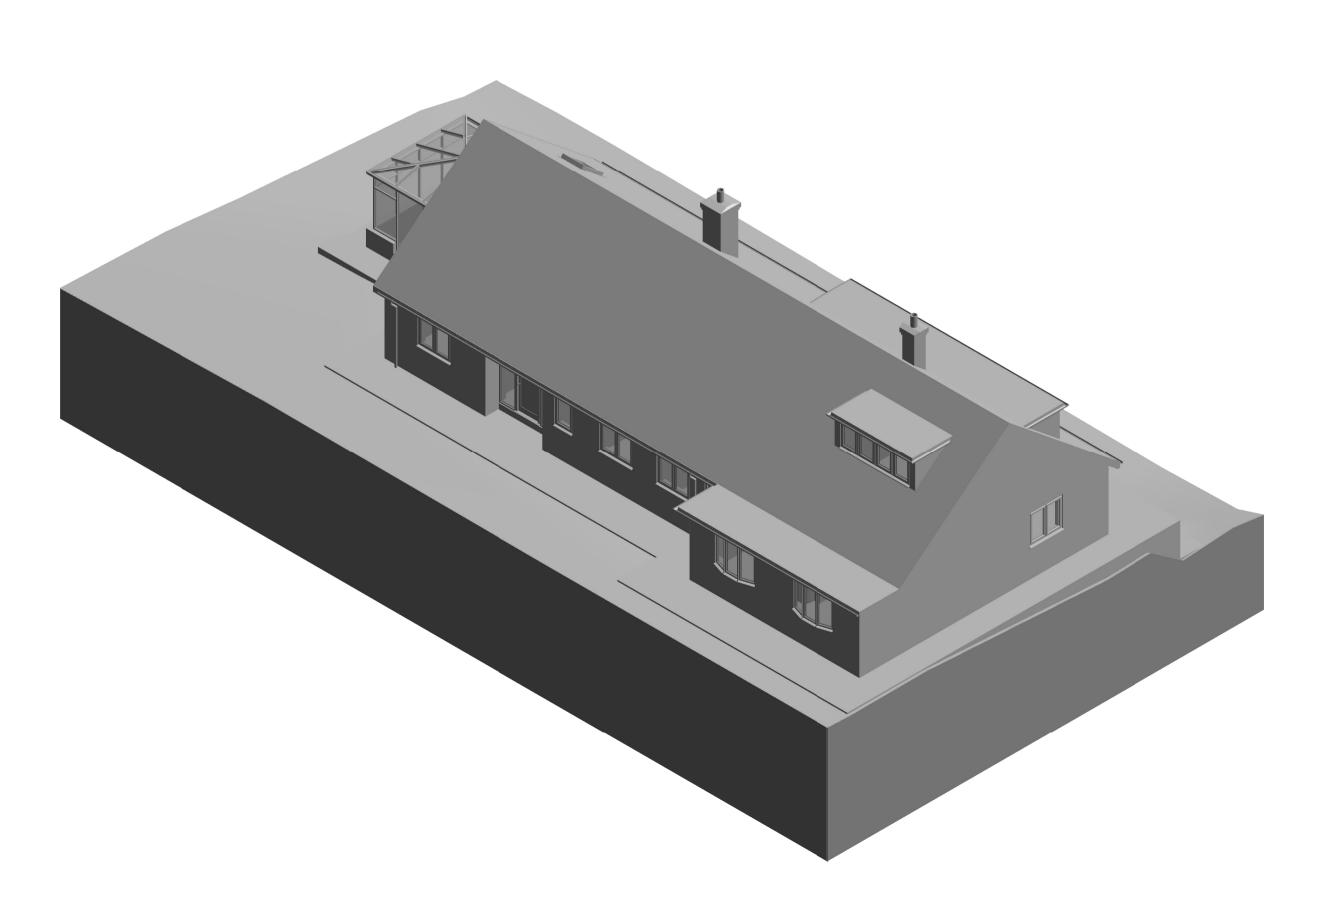

Manor Cottage, Vineyards Road, Northaw, EN6 4PQ

GMJ

Date Drawn:

Drawing Title:
Existing 3D Views

18/03/2022

Drawing Number:

TDC065/ EX/900

Scale @ A1: Rev.: