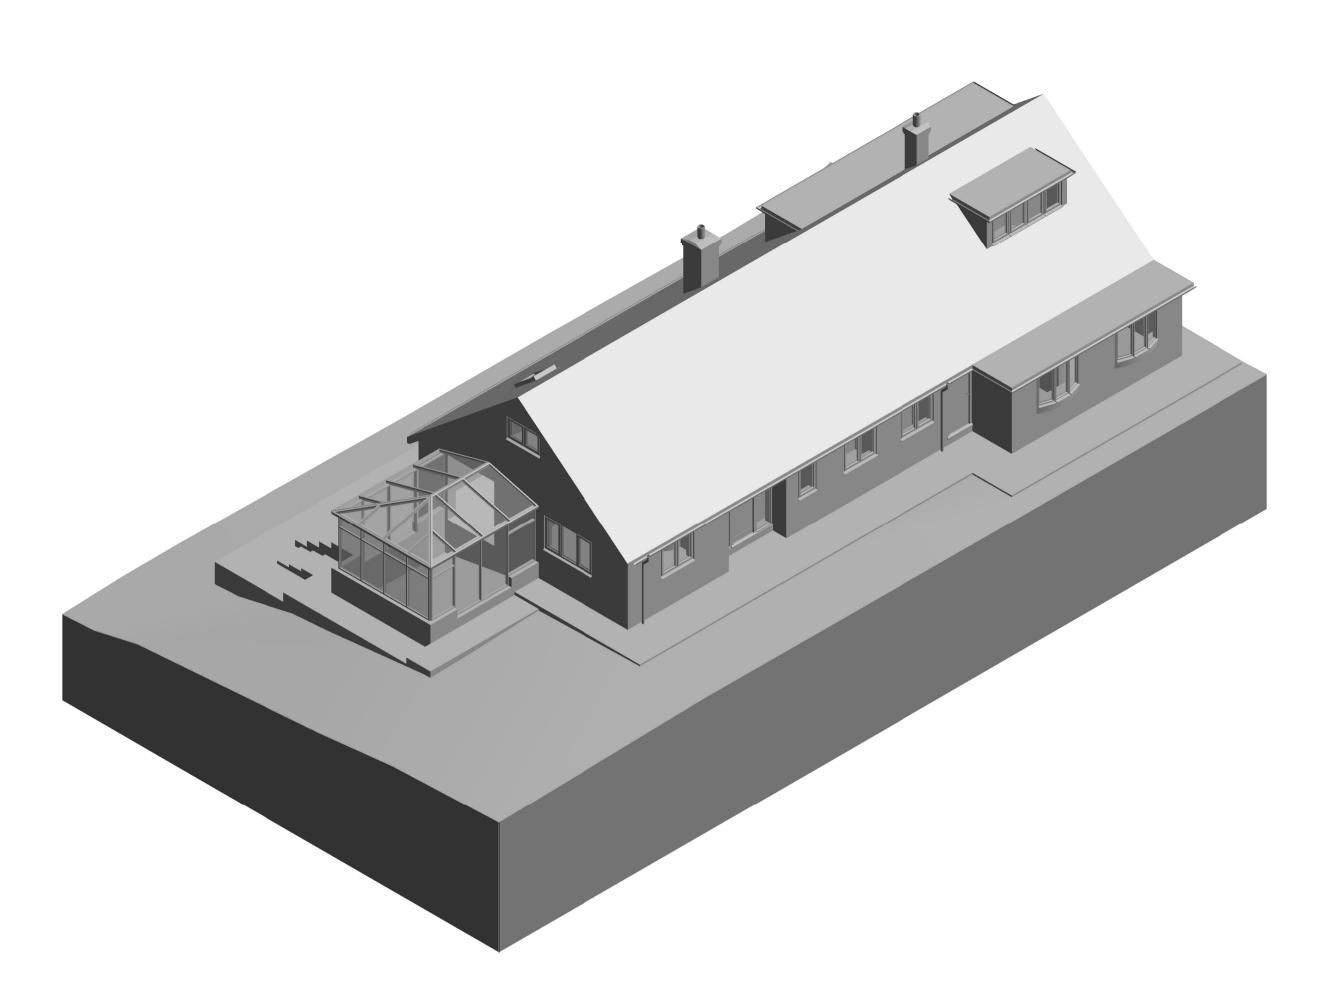

Manor Cottage, Vineyards Road, Northaw, EN6 4PQ

GMJ

Date Drawn:

Drawing Title:
Existing 3D Views

18/03/2022

Drawing Number:

TDC065/ EX/900

Scale @ A1: Rev.: