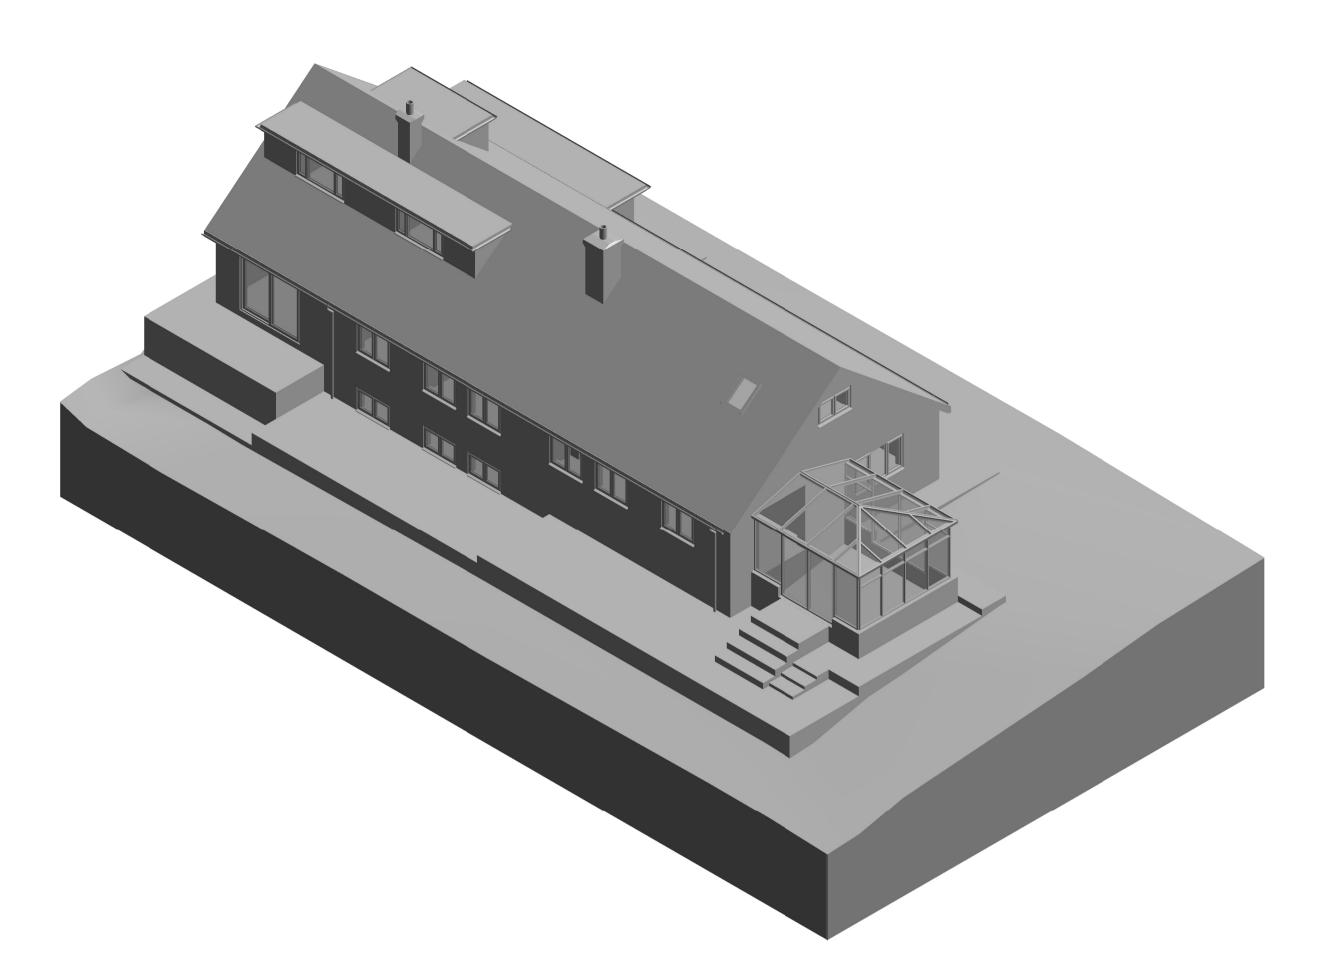

Manor Cottage, Vineyards Road, Northaw, EN6 4PQ

GMJ

Date Drawn:

Drawing Title:
Existing 3D Views

18/03/2022

Drawing Number:

TDC065/ EX/900

Scale @ A1: Rev.: