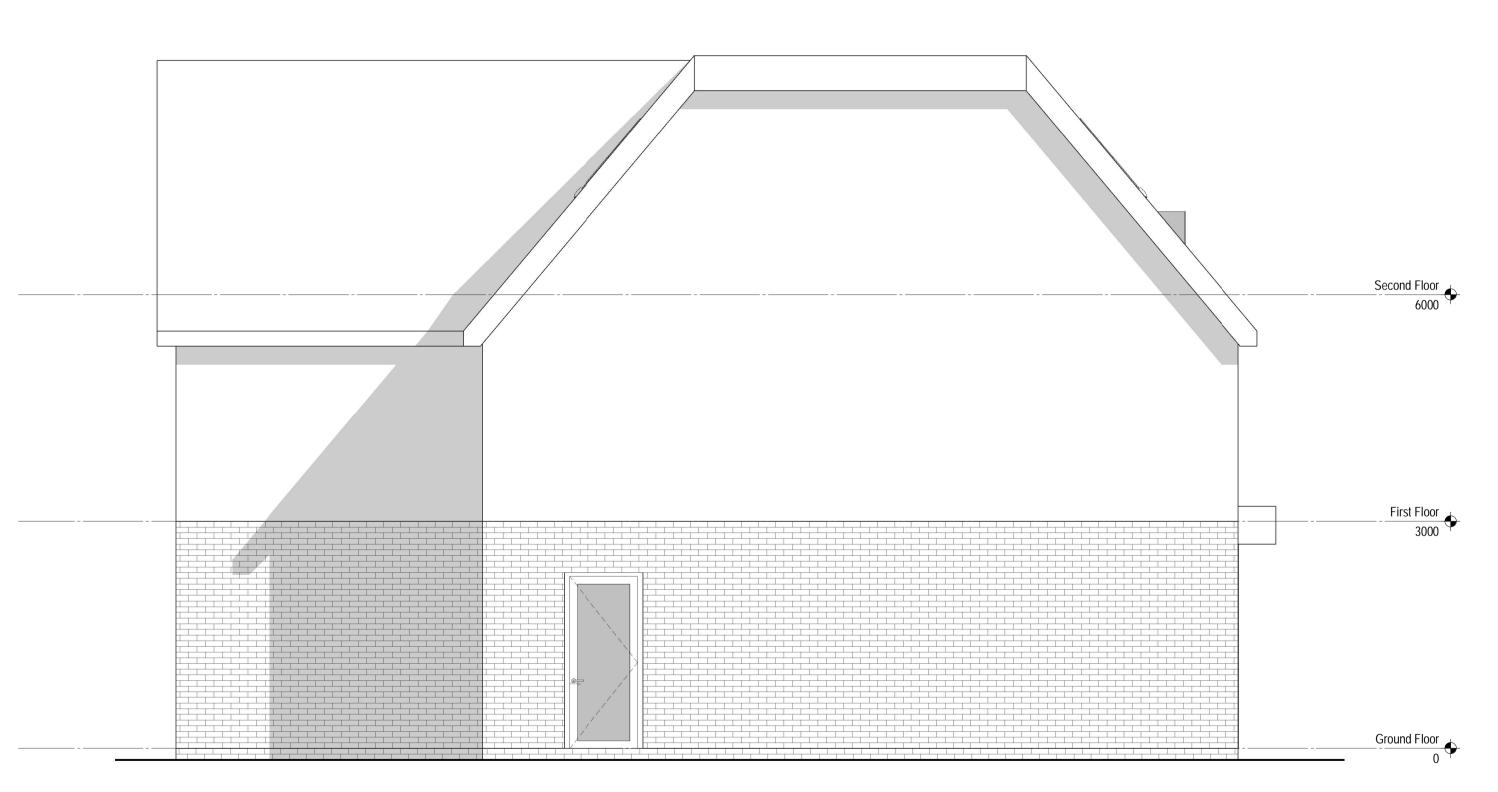

2 3D View 4

Proposed Side 2 Elevation

1:50

Brookmans Park, AL9 6NG Drawing Title:

25/03/20

Drawing Number:

TDC043/PL/203

Scale: Rev.: Proposed Side 2 Elevation

1:50