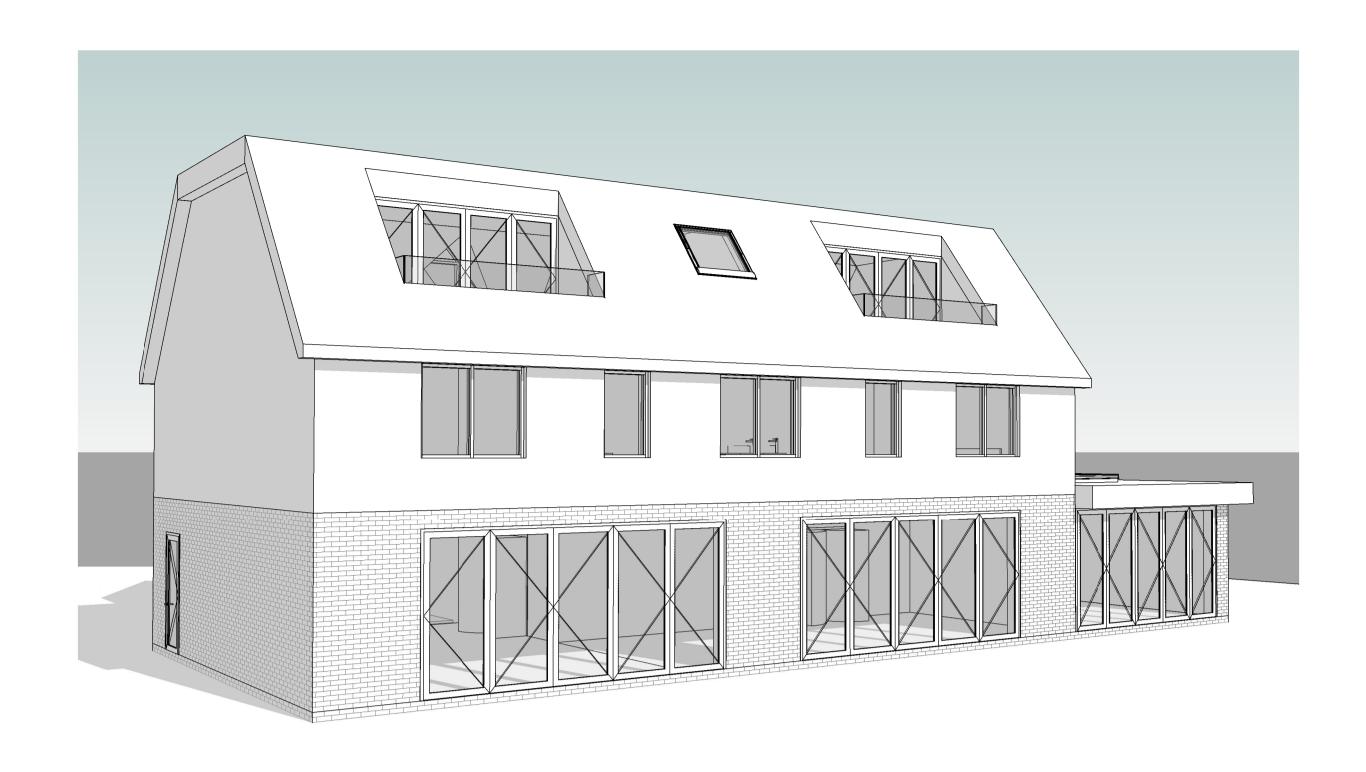

2 3D View 4

Proposed Side 2 Elevation

1:50

Brookmans Park, AL9 6NG Drawing Title:

25/03/20

Drawing Number:

TDC043/PL/203

Scale: Rev.: Proposed Side 2 Elevation