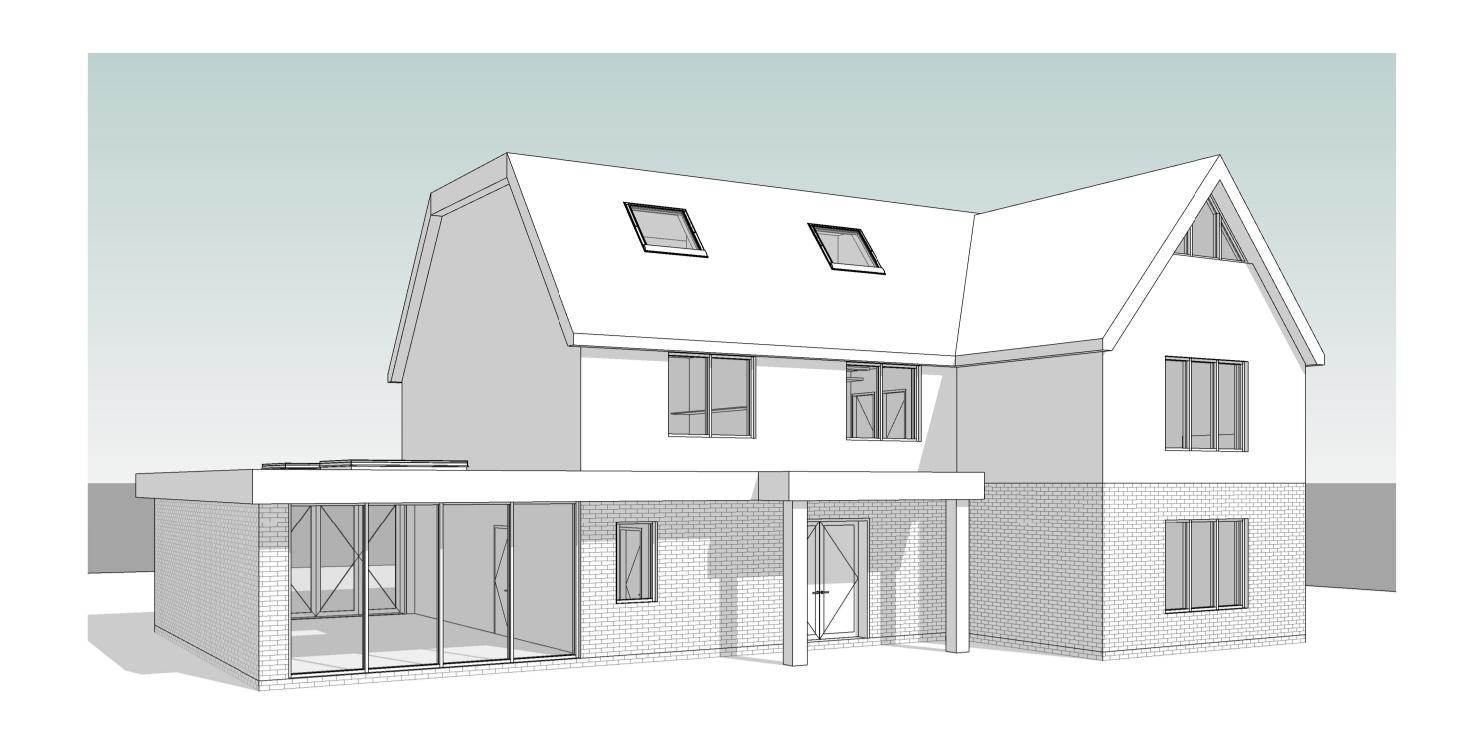

2 3D View 2

Proposed Side 1 Elevation

1:50

Brookmans Park, AL9 6NG Drawing Title:

Proposed Side 1 Elevation

Drawing Number:

TDC043/PL/202

Scale: Rev.: 1:50