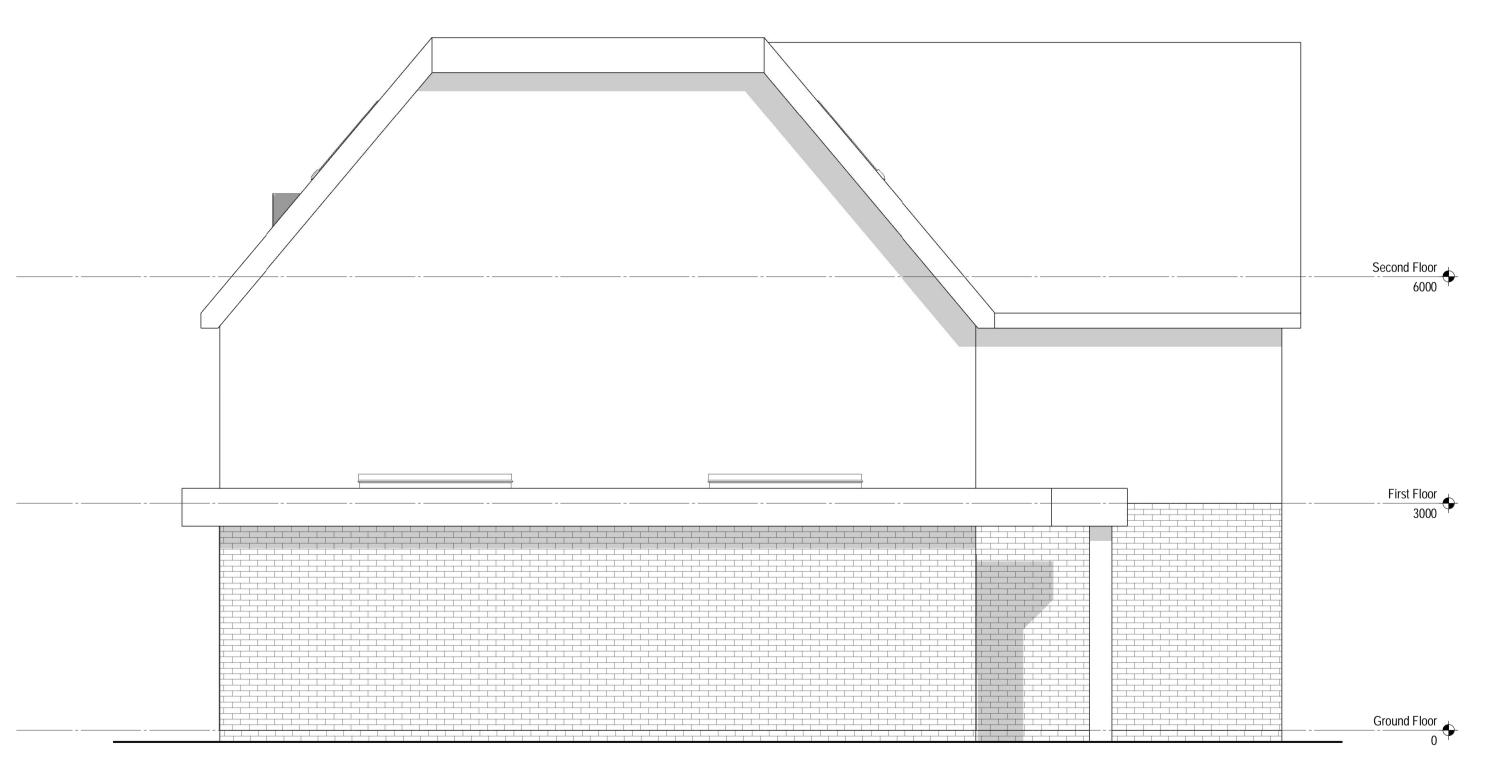

2 3D View 2

Proposed Side 1 Elevation

1:50

Brookmans Park, AL9 6NG Drawing Title:

Proposed Side 1 Elevation

Drawing Number:

TDC043/PL/202

Scale: Rev.: 1:50