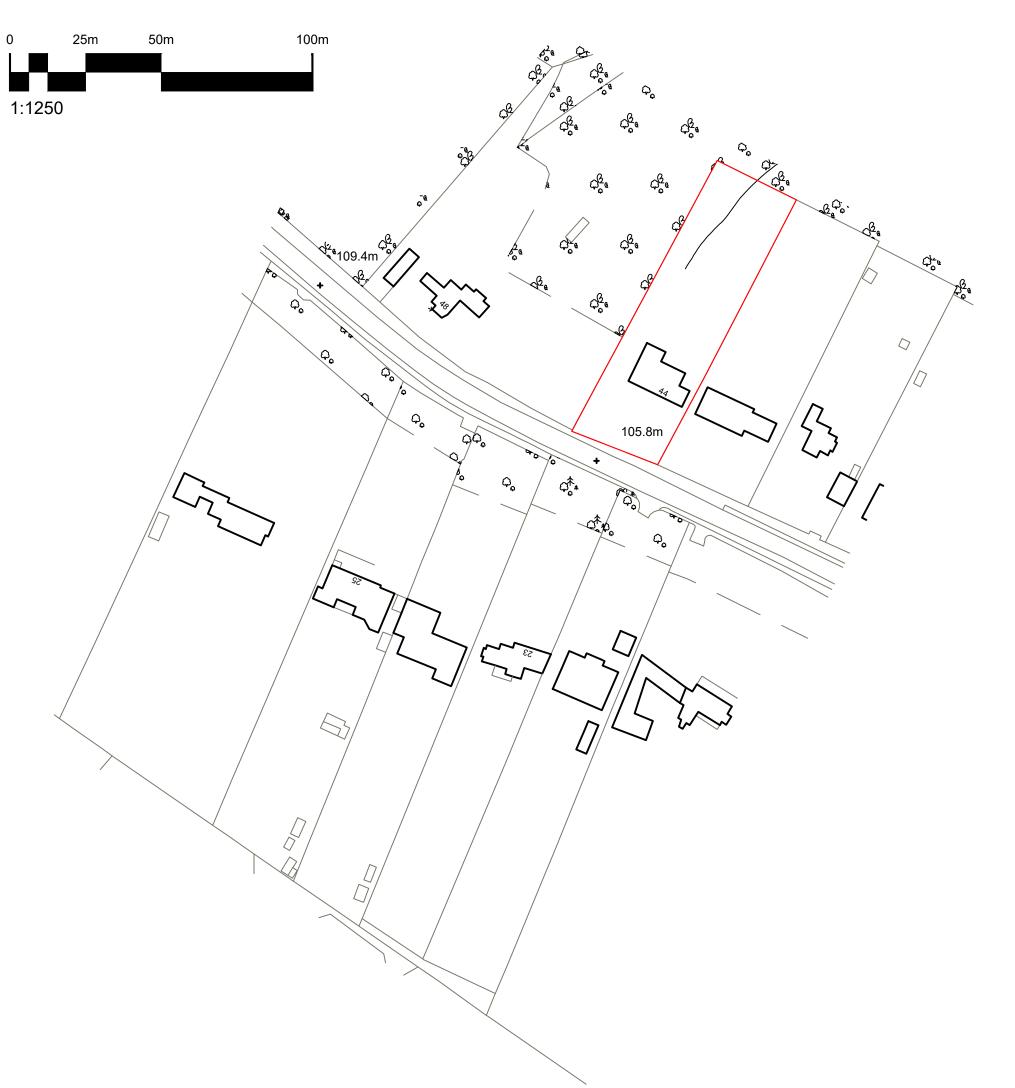

  © Copyright Technical Detail Ltd 2017

Redline added and north point added 26/02/18

| ⊠:info@technicaldetail.co.uk  www.technicaldetail.co.uk |                        | Chartered Institute of<br>Architectural Technologists<br>Registered Practice |  |
|---------------------------------------------------------|------------------------|------------------------------------------------------------------------------|--|
| Project: 44 The Ridgeway                                | Drawn By:<br>SOM       |                                                                              |  |
| Cuffley<br>EN6 4BA                                      | Date Drawn: 18/01/2017 | ,                                                                            |  |
| Drawing Title: LOCATION PLAN A3 -                       | Drawing Number: TDC027 | TDC027/PL/01                                                                 |  |
|                                                         | Scale: 1:1250          | Rev:                                                                         |  |